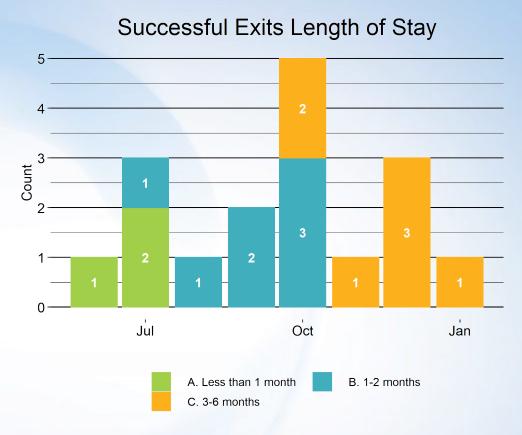

#### **Exits From Safe Camp**

Successful exits left Safe Camp and went into stable housing, while Unsuccessful Exits/Data Not Collected did not or no exit interview was done.

The number of successful exits from Safe Camp and their length of stay.