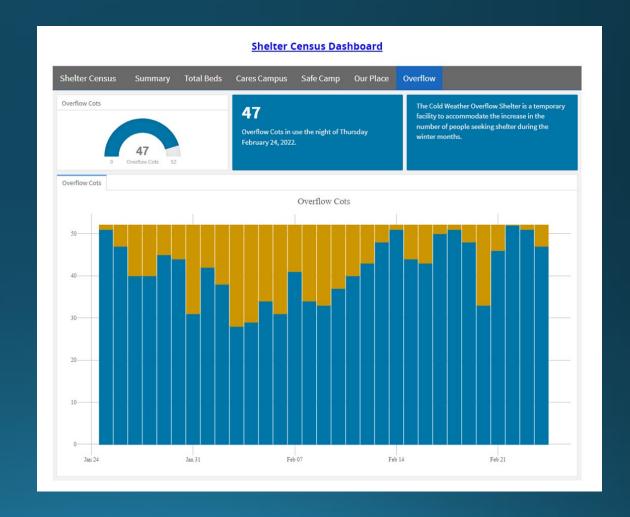

Men or Couples: Washoe County Nevada Cares Campus 775.329.4141 - 1800 Threlkel St., Reno. NV. 89512 (E. 4th. St.)

Women's Dorm (capacity = 85)

Overflow Opened (currently 52 cots)

Campus Partnership/Volunteer Development