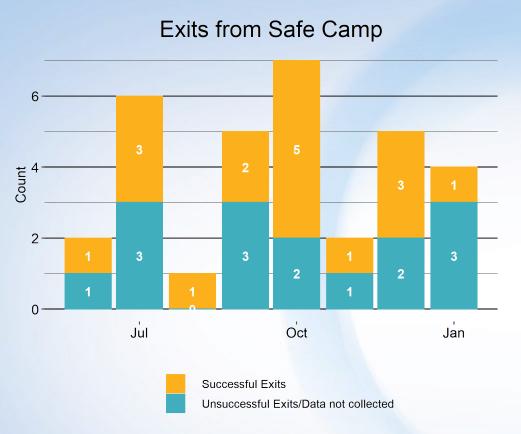

#### **Exits From Safe Camp**

Successful exits left Safe Camp and went into stable housing, while Unsuccessful Exits/Data Not Collected did not or no exit interview was done.

The number of successful exits from Safe Camp and their length of stay.