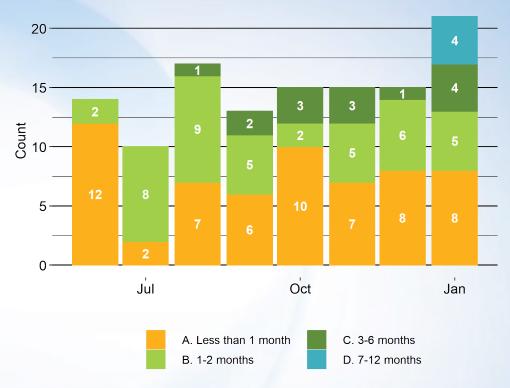

### **Exits From Emergency Shelter**

Successful exits left the Cares Campus and went into stable housing.

The number of successful exits from Cares Campus and their length of stay.