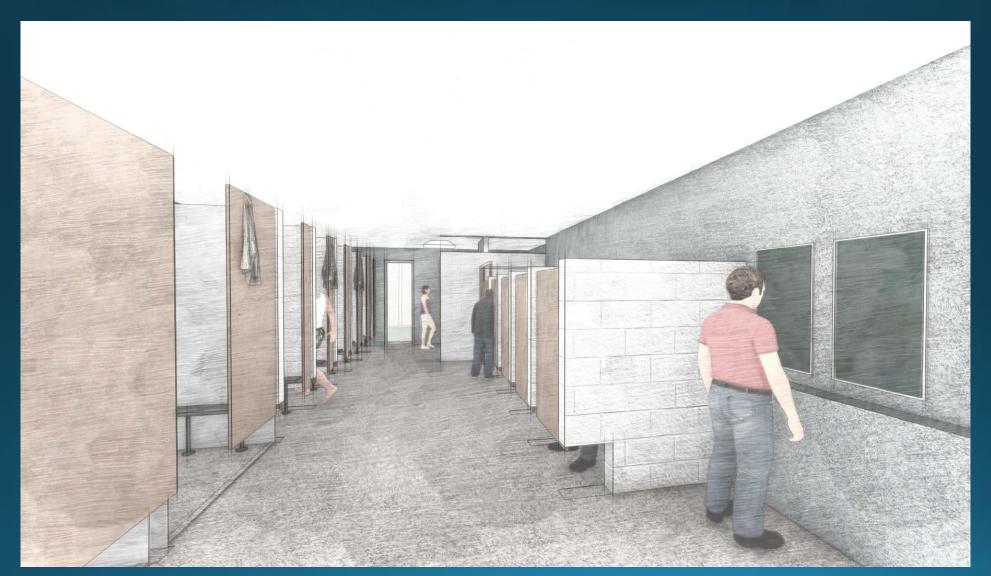

#### Cares Campus - Showers / Restrooms / Laundry

| Total Units (both buildings) |    |
|------------------------------|----|
| Laundry                      | 26 |
| Showers                      | 36 |
| Restrooms                    | 54 |

# Cares Campus – Showers / Restrooms