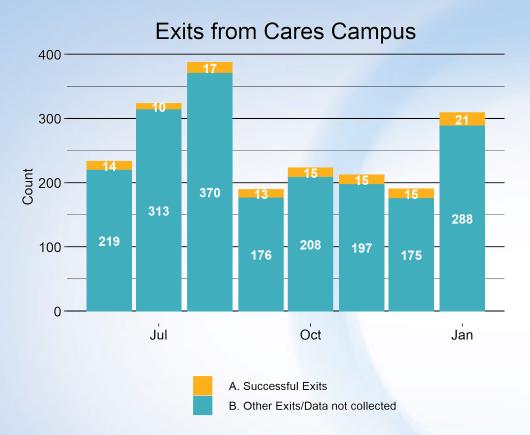

### **Exits From Emergency Shelter**

Successful exits left the Cares Campus and went into stable housing.

The number of successful exits from Cares Campus and their length of stay.