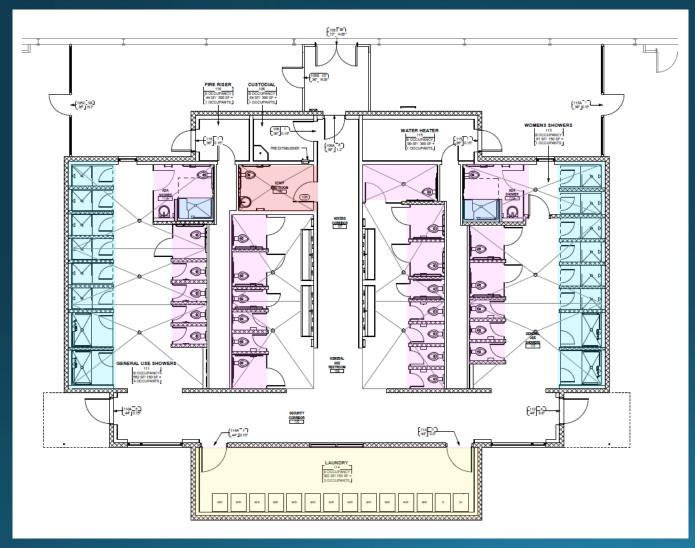

#### Cares Campus - Showers / Restrooms / Laundry

| Total Units (both buildings) |    |
|------------------------------|----|
| Laundry                      | 26 |
| Showers                      | 36 |
| Restrooms                    | 54 |

# Cares Campus – Showers / Restrooms