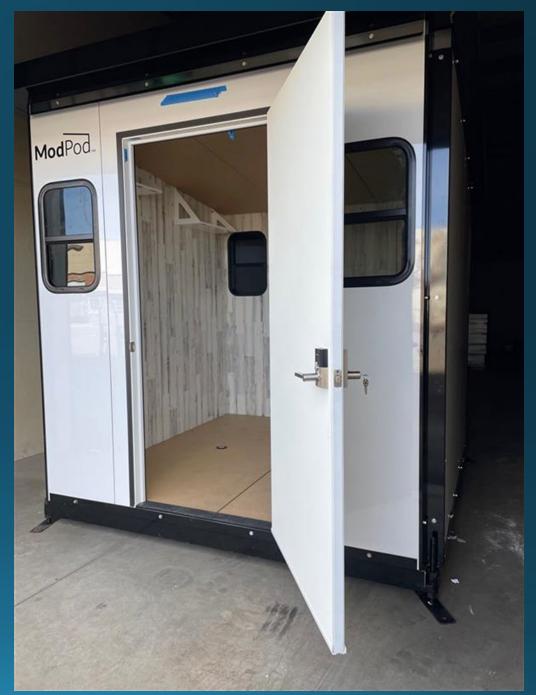

#### Cares Campus - Safe Camp ModPods

- ➤ 52 Modpods have
  - 50 for Safe Camp
  - 2 for isolation at Cares Campus
- > Assembly started Feb 2
- Once all assembled, participants will move back to temp location

#### Cares Campus – Safe Camp ModPods