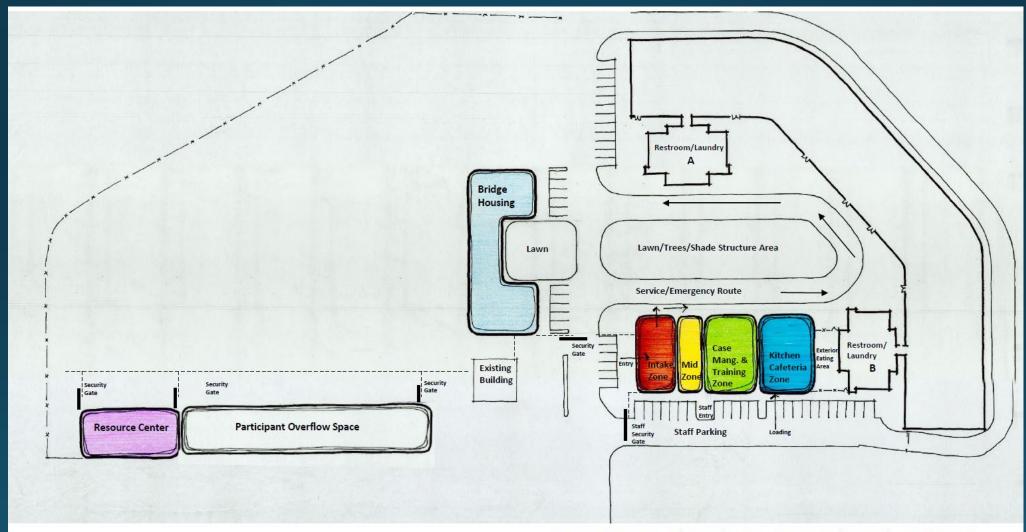

### Cares Campus — Construction Update

Cares Master Plan Diagram Ground Level. 12.03.12

#### Cares Campus - Showers / Restrooms / Laundry

| Total Units (both buildings) |    |
|------------------------------|----|
| Laundry                      | 26 |
| Showers                      | 36 |
| Restrooms                    | 54 |