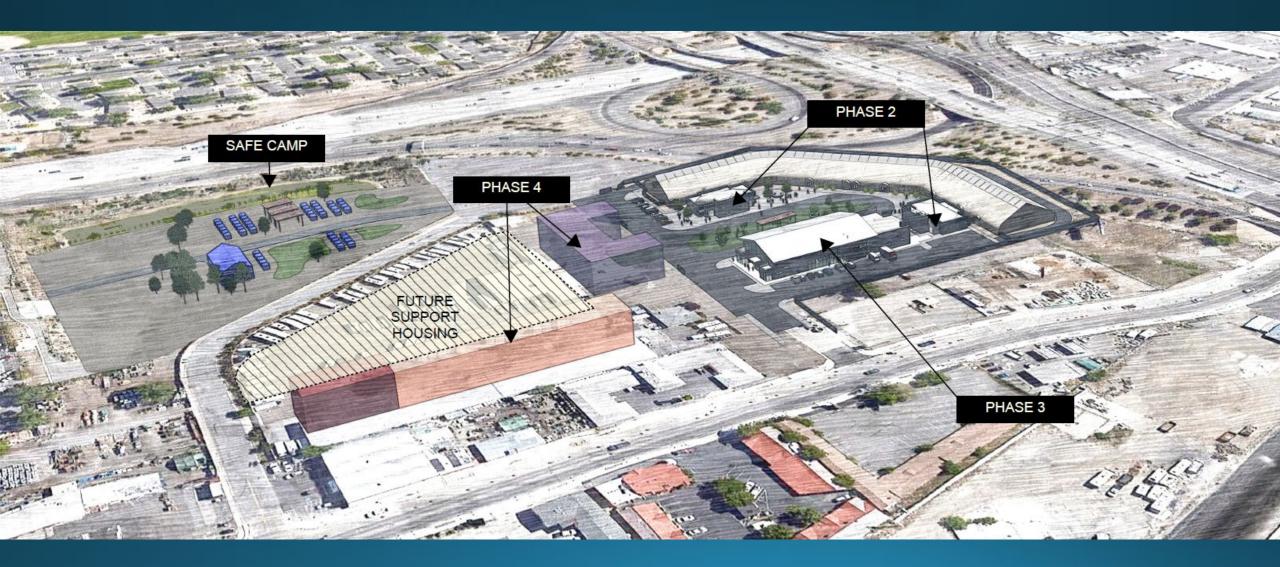

dividuals staying at Cares Campus by Age Group.

### **Exits From Emergency Shelter**





Successful exits left the Cares Campus and went into stable housing.





The number of successful exits from Cares Campus and their length of stay.

#### **Exits From Safe Camp**





Successful exits left Safe Camp and went into stable housing, while Unsuccessful Exits/Data Not Collected did not or no exit interview was done.



The number of successful exits from Safe Camp and their length of stay.



#### Cares Campus: Up Next

**Construction Preparation** 

Moving the Community Mail

Capacity Dashboard

Monthly "Stat Pack"





# Cares Campus Construction Update



### Cares Campus — Construction Update



Cares Master Plan Diagram Ground Level. 12.03.12



# Cares Campus – Construction Update





## Cares Campus – Sprung Updates







# Cares Campus—Cubbies





#### Cares Campus - Showers / Restrooms / Laundry



| Total Units (both buildings) |    |
|------------------------------|----|
| Laundry                      | 26 |
| Showers                      | 36 |
| Restrooms                    | 54 |



# Cares Campus – Showers / Restrooms





# Cares Campus—Laundry





# Cares Campus – Phase III Building, Floor 1





# Cares Campus – Phase III Building, Floor 2





## Cares Campus – Dining Hall





# Cares Campus – Dining Hall





# Cares Campus – Exterior / Green Space





## Cares Campus – Exterior / Green Space





# Homeless Services Update

www.washoecounty.gov/homelessness/