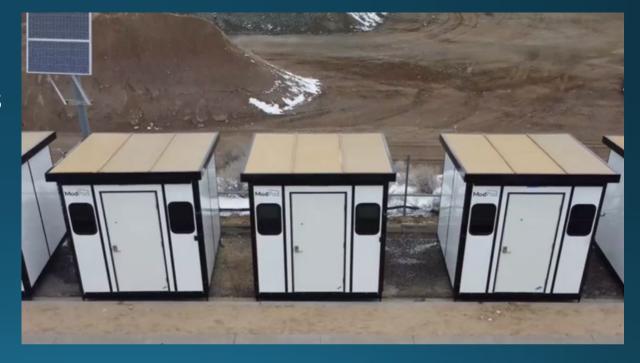

#### Cares Campus - Safe Camp ModPods

- ➤ 52 Modpods have
  - 50 for Safe Camp
  - 2 for isolation at Cares Campus
- > Assembly started Feb 2
- Once all assembled, participants will move back to temp location

#### Cares Campus – Safe Camp ModPods