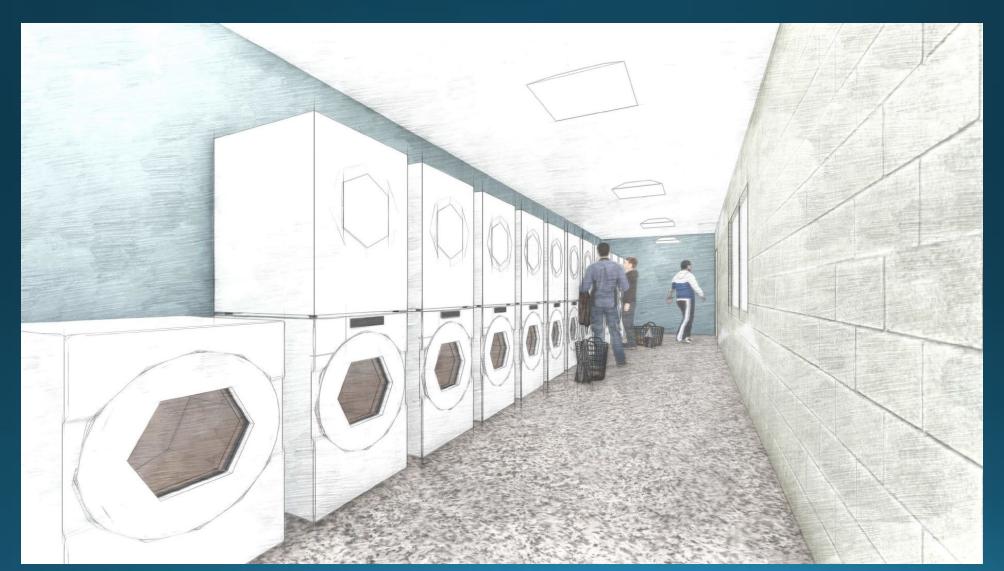

# Cares Campus—Laundry

#### Cares Campus - Showers / Restrooms / Laundry

| Total Units (both buildings) |    |
|------------------------------|----|
| Laundry                      | 26 |
| Showers                      | 36 |
| Restrooms                    | 54 |