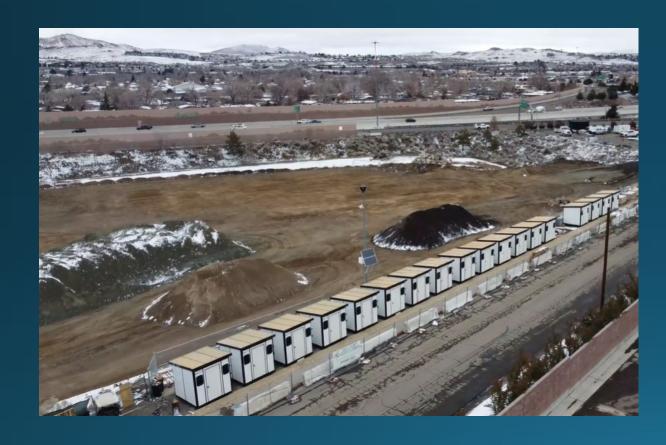

#### Cares Campus - Safe Camp ModPods

- ➤ 52 Modpods have
  - 50 for Safe Camp
  - 2 for isolation at Cares Campus
- > Assembly started Feb 2
- Once all assembled, participants will move back to temp location

#### Cares Campus – Safe Camp ModPods