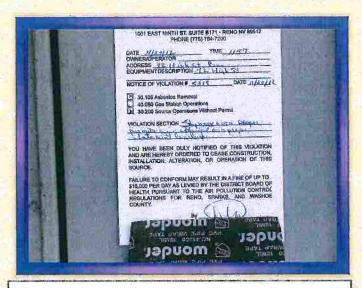

| Completed Date: |
|---------------------------|-----------------|
| Date Assigned: 11/20/2012 | Completed By:   |

PHOTOS TAKEN BY AQ SPECIALIST II, MICHAEL OSBORN
OF PROPERTY LOCATED AT
72 HIGH STREET, RENO NV 89502



11/20/2012 12:48:52 PM

Violation of 030.107;

A; Asbestos sampling and notification.

B; Asbestos control work practice.

C; Asbestos contamination and

abatement.



## 11/20/2012 12:48:23 PM

Depicts Ford Ranger P/U loaded with debri found to contain asbestos flooring.







11/20/2012 12:48:36 PM



11/20/2012 9:18:27 AM



11/20/2012 9:18:43 AM



11/20/2012 9:20:48 AM

Close ups of asbestos containing flooring in the back of pick up truck located at 72 High Street.



11/20/2012 12:47:28 PM

# Depicts stop work order placed on first floor of apartment building.



11/20/2012 12:47:36 PM

This photo depicts the trackout and contamination of out walkway on 2nd floor of 72 High Street.



11/20/2012 10:36:02 AM

The photos depict the upper landings of 72 High Street. After wetting the outdoor carpet poly was placed to stop further containination from "Popcorn" ceiling material tracked out of both sides of building.



These photos are of possible contamination garbage dumpster possible asbestos containing materials inside the garbage dumpster at 72 High Street.



11/20/2012 11:25:30 AM



11/20/2012 11:25:02 AM







11/20/2012 11:18:04 AM

These photos depict ceiling scrapes that occurred or in approximately 15 units. Popcorn material proved negative for asbestos.



11/20/2012 11:22:51 AM



11/20/2012 11:03:08 AM

These photos show contimainated