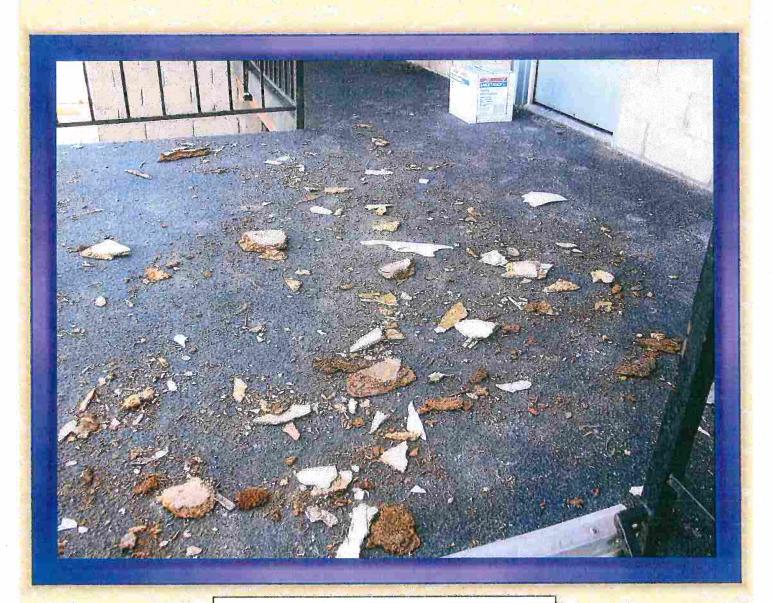

S TAKEN BY AQ SPECIALIST II, MICHAEL OSBORN
OF PROPERTY LOCATED AT
72 HIGH STREET, RENO NV 89502



11/20/2012 12:48:52 PM

Violation of 030.107;

A; Asbestos sampling and notification.

B; Asbestos control work practice.

C; Asbestos contamination and

abatement.



## 11/20/2012 12:48:23 PM

Depicts Ford Ranger P/U loaded with debri found to contain asbestos flooring.







11/20/2012 12:48:36 PM



11/20/2012 9:18:27 AM



11/20/2012 9:18:43 AM



11/20/2012 9:20:48 AM

Close ups of asbestos containing flooring in the back of pick up truck located at 72 High Street.



11/20/2012 12:47:28 PM

# Depicts stop work order placed on first floor of apartment building.



11/20/2012 12:47:36 PM

This photo depicts the trackout and contamination of out walkway on 2nd floor of 72 High Street.



11/20/2012 10:36:02 AM

The photos depict the upper landings of 72 High Street. After wetting the outdoor carpet poly was placed to stop further containination from "Popcorn" ceiling material tracked out of both sides of building.



These photos are of possible contamination garbage dumpster possible asbestos containing materials inside the garbage dumpster at 72 High Street.



11/20/2012 11:25:30 AM



11/20/2012 11:25:02 AM







11/20/2012 11:18:04 AM

These photos depict ceiling scrapes that occurred or in approximately 15 units. Popcorn material proved negative for asbestos.



11/20/2012 11:22:51 AM



11/20/2012 11:03:08 AM

These photos show contimainated units 35 and 36. Kitchen floor Vinyls contained 20-30% asbestos content.



11/20/2012 10:50:43 AM



11/20/2012 11:14:51 A