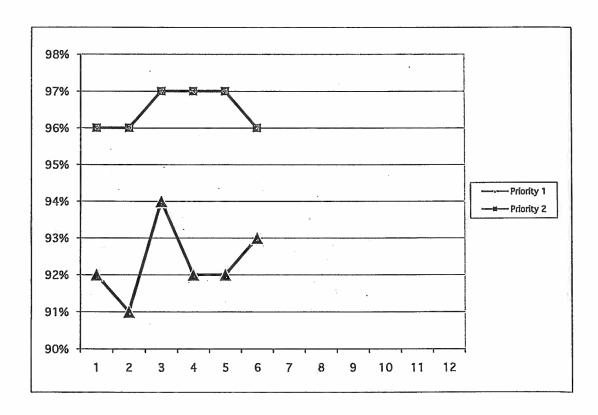

Sept.     | 5 mins. 46 secs.   | 4 mins. 48 secs. | 94%        | 97%        |
| Oct.      | 5 mins. 34 secs.   | 4 mins. 40 secs. | 92%        | 97%        |
| Nov.      | 5 mins. 38 secs.   | 4 mins. 42 secs. | 92%        | 97%        |
| Dec.      | 5 mins. 56 secs.   | 4 mins. 58 secs. | 93%        | . 96%      |
| Jan. 2013 |                    |                  | •          |            |
| Feb.      |                    |                  |            |            |
| Mar.      |                    |                  |            |            |
| Apr.      |                    |                  |            | li .       |
| May       | ·                  |                  |            |            |
| June 2013 |                    |                  |            |            |



# Care Flight

| Month     | #Patients | Gross Sales        | Avg. Bill       | YTD Avg. |
|-----------|-----------|--------------------|-----------------|----------|
| Jul-12    | 10        | \$69,730           | \$6,973         | \$6,973  |
| Aug.      | 17        | \$140,090          | \$8,241         | \$7,771  |
| Sept.     | 12        | \$95,505           | \$7,959         | \$7,829  |
| Oct.      | 3         | \$20,775           | \$6,925         | \$7,764  |
| Nov.      | 11        | \$81,919           | \$7,447         | \$7,698  |
| Dec.      | 3         | \$19,774           | \$6,591         | \$7,639  |
| Jan. 2013 |           |                    | \$0             | \$7,639  |
| Feb.      |           |                    | \$0             | \$7,639  |
| Mar.      |