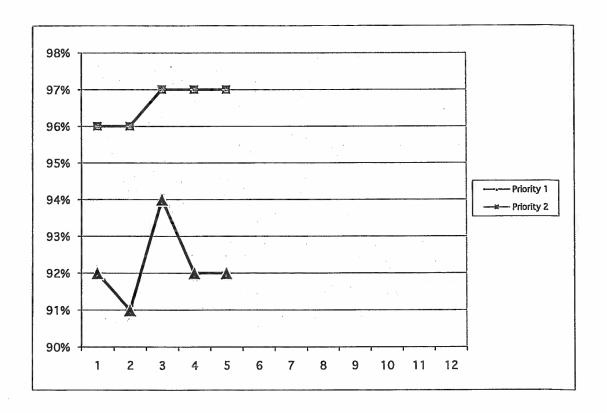

Sept.     | 5 mins. 46 secs.   | 4 mins. 48 secs. | 94%        | 97%        |
| Oct.      | 5 mins. 34 secs.   | 4 mins. 40 secs. | 92%        | 97%        |
| Nov.      | 5 mins. 38 secs.   | 4 mins. 42 secs. | 92%        | 97%        |
| Dec.      |                    |                  |            |            |
| Jan. 2013 |                    |                  |            |            |
| Feb.      | 1                  |                  |            |            |
| Mar.      |                    |                  |            |            |
| Apr.      |                    |                  |            |            |
| May       |                    |                  |            |            |
| June 2013 |                    |                  |            |            |



# Care Flight

| Month     | #Patients | Gross Sales | Avg. Bill      | YTD Avg. |
|-----------|-----------|-------------|----------------|----------|
| Jul-12    | 10        | \$69,730    | \$6,973        | \$6,973  |
| Aug.      | 17        | \$140,090   | \$8,241        | \$7,771  |
| Sept.     | 12        | \$95,505    | \$7,959        | \$7,829  |
| Oct.      | 3         | \$20,775    | \$6,925        | \$7,764  |
| Nov.      | 11        | \$81,919    | \$7,447        | \$7,698  |
| Dec.      |           |             | \$0            | \$7,698  |
| Jan. 2013 |           |             | \$0            | \$7,698  |
| Feb.      |           |             | \$0            | \$7,698  |
| Mar.      |           |             | \$0            | \$7,698  |
| Apr.      |           |