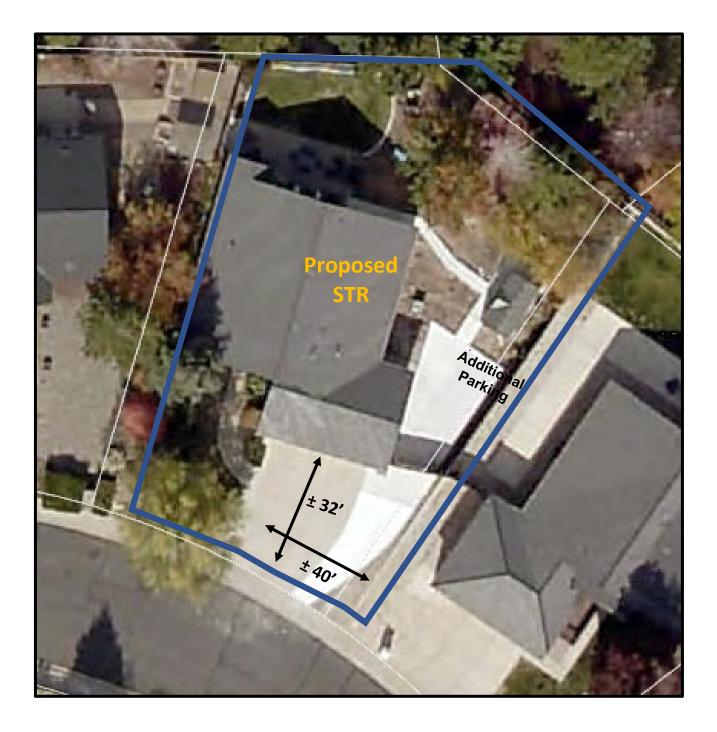

#### The following provides additional detail to the above submittal requirements:

- a) An STR Permit Application (which includes Owner Affidavit and Notarized Certification)
- b) Site Plan (Required at submittal)
  - i) A hand drawn or mocked up image, using an online mapping tool, such as, <u>Google Maps</u>, <u>MapQuest</u>, <u>Bing Maps</u> or other online platform, showing and labeling each of the following: location of property lines; dwelling unit(s) and all other structures on the property; dedicated locations and surface material of required parking spaces; and, snow storage areas (for properties located within the boundaries of the Tahoe Area Plan). For an example, refer to <u>Attachment A</u>, Site Plan Example, included in this guide.

### Attachments

<u>Attachment A – Site Plan Sample</u> <u>Attachment B – Floor Plan Sample</u> <u>Attachment C – Educational Materials Draft Template</u> <u>Attachment D – Proof of Property Tax - Sample Document</u> <u>Attachment E – Contact Information</u>

# Attachment A – Site Plan Sample

Attachment C – Educational Materials