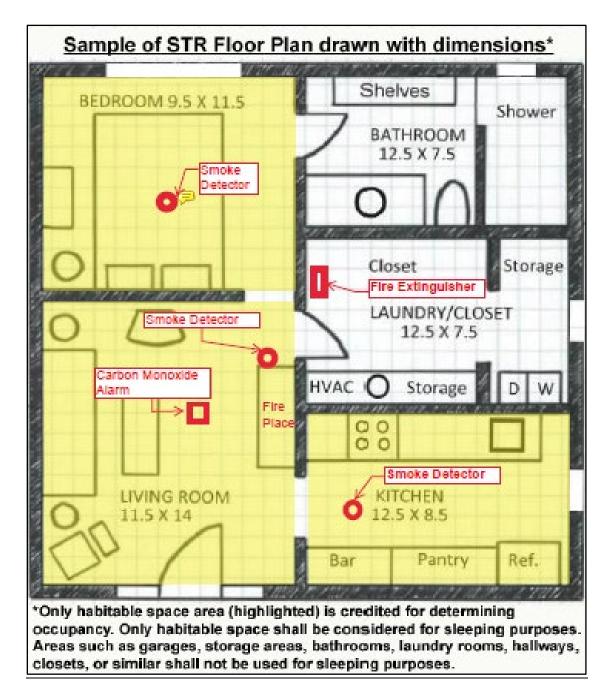

#### c) Floor Plan (required at submittal)

- i) A hand drawn and scaled floor plan showing entirety of dwelling, including areas proposed to be available for STR use. Each room must be labeled, with dimensions and square footage also provided for areas/rooms proposed to be used for sleeping purposes. The floor plan must also show locations of fire extinguishers, smoke alarms, carbon monoxide (CO) alarms, hot tubs (if applicable), decks (if applicable), and ingress/egress (doors, stairs and windows) from the dwelling and each room. For an example, refer to <u>Attachment B</u> included in this guide.
- ii) For an outline of your home to use as a starting point for your Floor Plan and/or Site Plan, including recorded gross floor area, you can visit the County's Assessors webpage at: <u>Real</u> <u>Property Assessment Data Webpage.</u>

### Attachments

<u>Attachment A – Site Plan Sample</u> <u>Attachment B – Floor Plan Sample</u> <u>Attachment C – Educational Materials Draft Template</u> <u>Attachment D – Proof of Property Tax - Sample Document</u> <u>Attachment E – Contact Information</u>