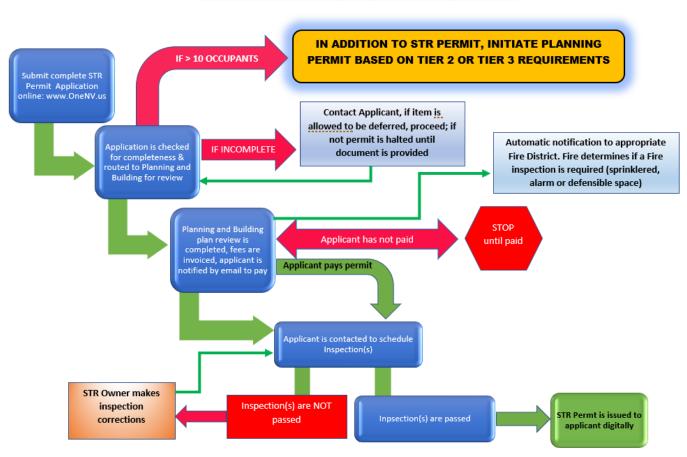

# What can I expect after I submit my STR application?

1) The process typically involves the following steps:

#### Short Term Rentals (STR) Permitting Process

- a) The STR permit application will be reviewed concurrently by the Washoe County Planning and Building Divisions.
  - i) Planning Division will determine if the application is complete and will review the site plan for parking, zoning and compliance with the standards specified in the STR Ordinance.
  - ii) Building Division will determine the maximum occupancy and review the residence for compliance with life-safety standards per WCC Section 110.319.15 & 20.
- b) The appropriate Fire District will be notified of the application and determine if a Fire Inspection is required (an inspection is required if the STR is sprinklered, has a fire alarm or is located in an Extreme or High Fire Risk rating per IWUI code designation).
- c) Once the application review is complete, the STR Permit will be invoiced in accordance with the adopted fee schedule and you will be contacted to make an online payment via a provided link.

- d) After receipt of payment, the Building Division will contact the STR owner to set an appointment for applicable inspection(s).
  - i) Building Inspection A Building Inspector will call you to schedule this inspection.
  - ii) A Fire Inspection may not be required; fire inspections are determined by the appropriate Fire District. If you were charged a Fire Fee, your STR has been found to require a Fire Inspection:
    - (1) For Tahoe Basin only North Lake Tahoe Fire Protection District: Please schedule your inspection at <u>https://www.nltfpd.org/inspections</u>
    - (2) Rest of Washoe County Truckee Meadows Fire Protection District: A TMFPD Fire Inspector will call you to schedule this inspection if it is required.
    - (3) Every dwelling shall be equipped with fire extinguishers sized and located per the requirements of the currently adopted fire code and current edition of NFPA 10. The following minimum requirement, in accordance with NFPA 10, is the recommendation per floor:
      - 1. A single extinguisher rated 2-A:10-B:C or higher OR
      - 2. One extinguisher rated 2-A or higher and a second extinguisher rated 10-B:C or higher

- e) Prior to issuance of an STR permit, the property/residence must pass the required inspection(s) for life-safety of the structure and defensible space. Fire inspections will only be applied if required, and if applicable, as explained above.
- f) Planning and Building staff will review your submission. Timing of permit issuance is dependent on STR application quality/completeness, STR Permit volume, and an STR Owners' availability to accommodate inspection(s).
- g) Once the Plan Review, inspection(s) and payment is completed, an STR Permit will be issued to the STR owner by email and <u>OneNV.us</u>. The owner is required to print the STR Permit and appropriately post the STR permit at a location visible to guests. It is not necessary to sign and return the permit to Planning and Building.