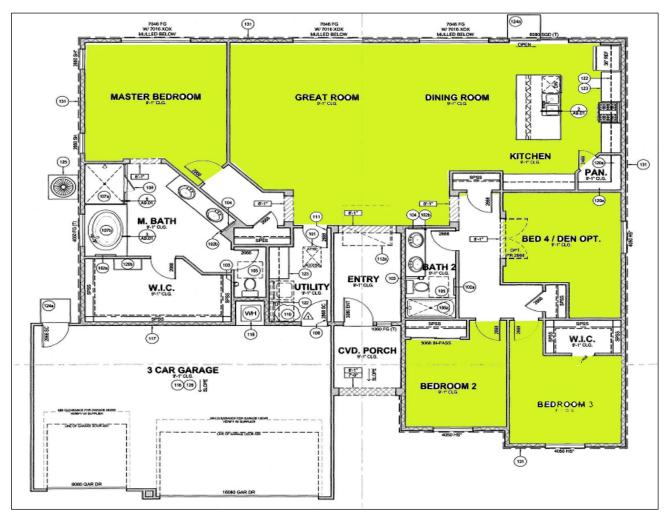

Please see example graphic below for representation of habitable space shown in the highlighted areas. STRs with occupants over 10 people (Tier 2 or Tier 3) will require an additional Planning permit, please contact the Planner of the Day: <u>Planning@washoecounty.gov</u> or (775) 328-6100.

# Example Habitable Space (shown in Green) Floor Plan