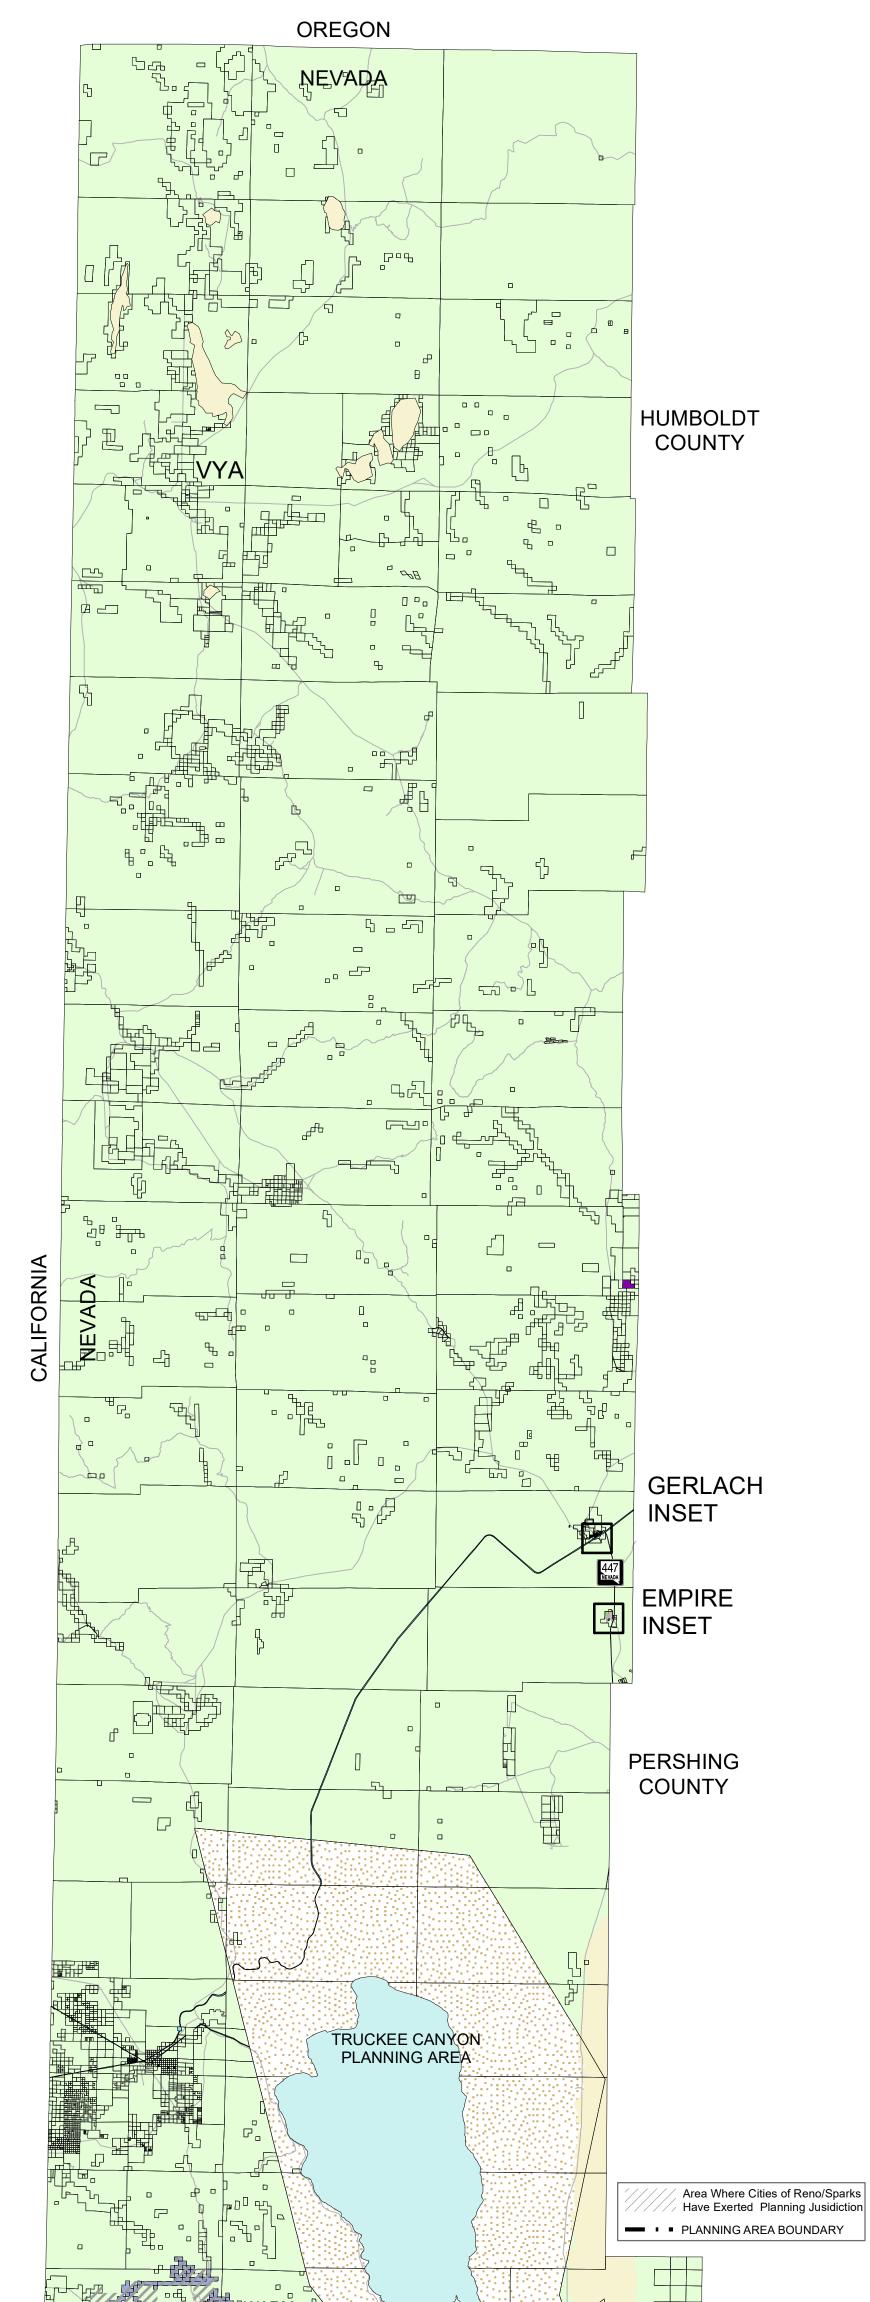

| REGL                              | HIGH DESERT<br>LATORY ZONE MAP<br>LATORY CONSTRUCTION OF ALL INFORMATION SHOWN HEREON<br>ARE APPROXIMATE ONLY AND ARE NOT INTENDED AS A GUIDE FOR<br>DESIGN OR SURVEY WORK, REPRODUCTION IS NOT PERMITTED WITHOUT<br>PRIOR WRITTEN PERMISSION FROM THE WASHOE COUNTY PLANNING AND<br>DEVELOPMENT DIVISION.<br>Path: \wcdata\alderaan\cetus\CatBox\arcdata\planarea\hd\hdRegzone_fina\hdrZA24-0006.mxd<br>CERTIFICATION:<br>THIS DOCUMENT HAS BEEN REVIEWED AND APPROVED AS AN ACCURATE |
|-----------------------------------|----------------------------------------------------------------------------------------------------------------------------------------------------------------------------------------------------------------------------------------------------------------------------------------------------------------------------------------------------------------------------------------------------------------------------------------------------------------------------------------|
| LOW DENSITY RURAL                 | HIGH DENSITY SUBURBAN INDUSTRIAL REPRESENTATION OF THE ADOPTED ZONING MAPS OF WASHOE COUNTY,<br>NEVADA, BY THE WASHOE COUNTY PLANNING AND DEVELOPMENT DIVISION.                                                                                                                                                                                                                                                                                                                        |
| MEDIUM DENSITY RURAL              | LOW DENSITY URBAN PUBLIC AND SEMI-PUBLIC FACILITIES                                                                                                                                                                                                                                                                                                                                                                                                                                    |
| HIGH DENSITY RURAL                | MEDIUM DENSITY URBAN PARKS AND RECREATION Community Services                                                                                                                                                                                                                                                                                                                                                                                                                           |
| LOW DENSITY SUBURBAN              | HIGH DENSITY URBAN OPEN SPACE Department                                                                                                                                                                                                                                                                                                                                                                                                                                               |
| LOW DENSITY SUBURBAN 2            | GENERAL COMMERCIAL GENERAL RURAL                                                                                                                                                                                                                                                                                                                                                                                                                                                       |
| MEDIUM DENSITY SUBURBAN           | NEIGHBORHOOD COMMERCIAL/<br>OFFICE GENERAL RURAL AGRICULTURAL GENERAL RURAL AGRICULTURAL                                                                                                                                                                                                                                                                                                                                                                                               |
| MEDIUM DENSITY SUBURBAN 4         | TOURIST COMMERCIAL DRY LAKE/<br>WATER BODY                                                                                                                                                                                                                                                                                                                                                                                                                                             |
| PLANNING AND DEVELOPMENT DIVISION | DOWNTOWN GERLACH OVERLAY DISTRICT<br>PC Date: December 3, 2024<br>BCC Date: February 11, 2025<br>PC Date: December 3, 2024<br>Reno, Nevada 89512<br>1001 E. Ninth St.<br>Reno, Nevada 89512<br>(775) 328-3600                                                                                                                                                                                                                                                                          |