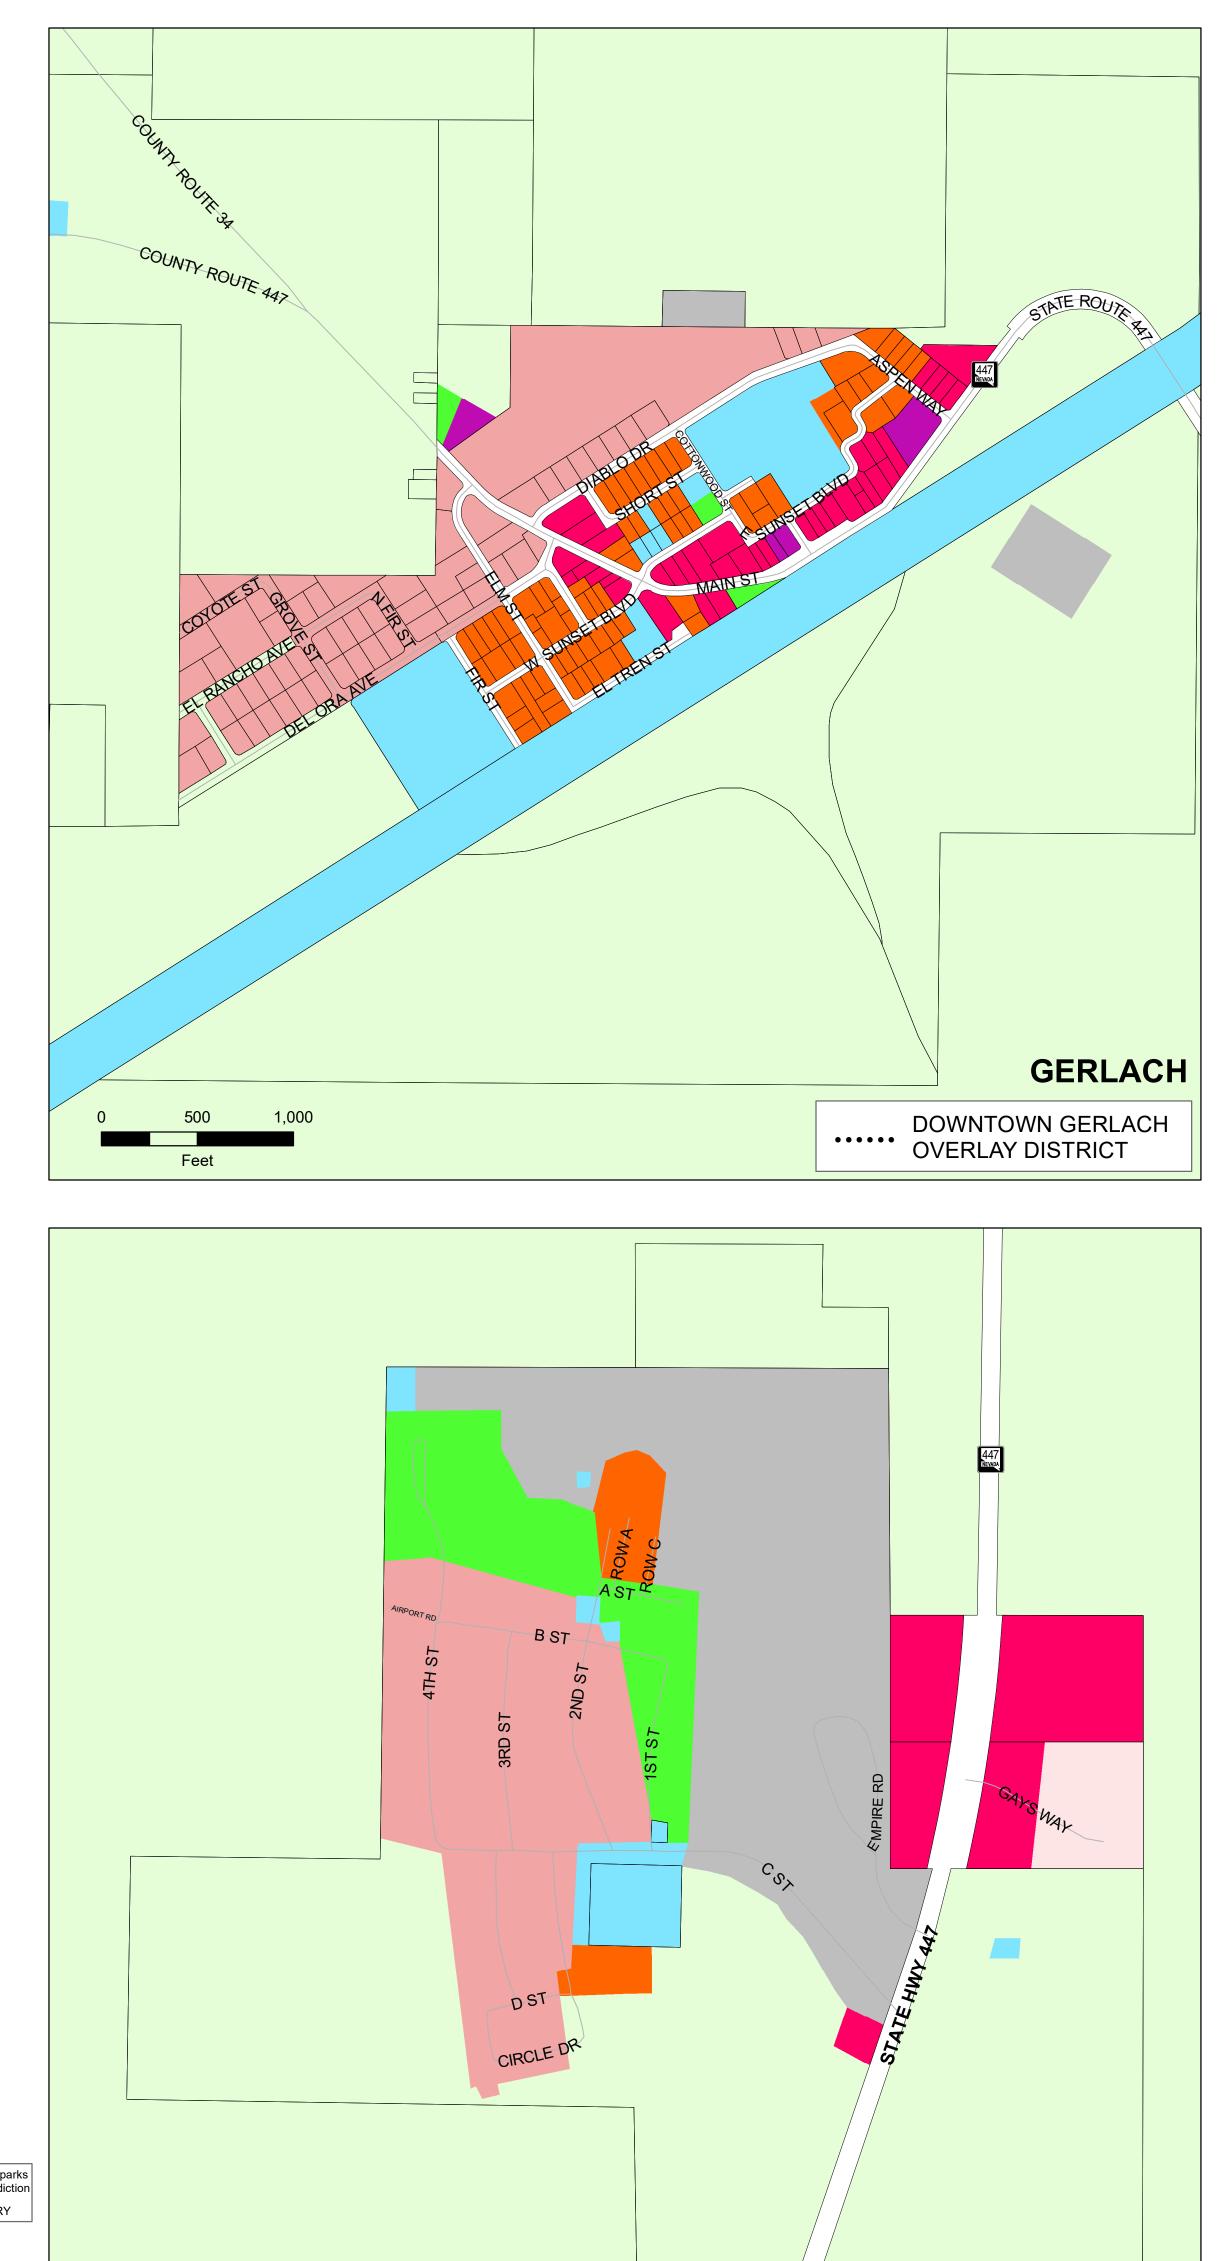

| REGL                              | HIGH DESERT<br>LATORY ZONE MAP<br>LATORY CONSTRUCTION OF ALL INFORMATION SHOWN HEREON<br>ARE APPROXIMATE ONLY AND ARE NOT INTENDED AS A GUIDE FOR<br>DESIGN OR SURVEY WORK, REPRODUCTION IS NOT PERMITTED WITHOUT<br>PRIOR WRITTEN PERMISSION FROM THE WASHOE COUNTY PLANNING AND<br>DEVELOPMENT DIVISION.<br>Path: \wcdata\alderaan\cetus\CatBox\arcdata\planarea\hd\hdRegzone_fina\hdrZA24-0006.mxd<br>CERTIFICATION:<br>THIS DOCUMENT HAS BEEN REVIEWED AND APPROVED AS AN ACCURATE |
|-----------------------------------|----------------------------------------------------------------------------------------------------------------------------------------------------------------------------------------------------------------------------------------------------------------------------------------------------------------------------------------------------------------------------------------------------------------------------------------------------------------------------------------|
| LOW DENSITY RURAL                 | HIGH DENSITY SUBURBAN INDUSTRIAL REPRESENTATION OF THE ADOPTED ZONING MAPS OF WASHOE COUNTY,<br>NEVADA, BY THE WASHOE COUNTY PLANNING AND DEVELOPMENT DIVISION.                                                                                                                                                                                                                                                                                                                        |
| MEDIUM DENSITY RURAL              | LOW DENSITY URBAN PUBLIC AND SEMI-PUBLIC FACILITIES                                                                                                                                                                                                                                                                                                                                                                                                                                    |
| HIGH DENSITY RURAL                | MEDIUM DENSITY URBAN PARKS AND RECREATION Community Services                                                                                                                                                                                                                                                                                                                                                                                                                           |
| LOW DENSITY SUBURBAN              | HIGH DENSITY URBAN OPEN SPACE Department                                                                                                                                                                                                                                                                                                                                                                                                                                               |
| LOW DENSITY SUBURBAN 2            | GENERAL COMMERCIAL GENERAL RURAL                                                                                                                                                                                                                                                                                                                                                                                                                                                       |
| MEDIUM DENSITY SUBURBAN           | NEIGHBORHOOD COMMERCIAL/<br>OFFICE GENERAL RURAL AGRICULTURAL GENERAL RURAL AGRICULTURAL                                                                                                                                                                                                                                                                                                                                                                                               |
| MEDIUM DENSITY SUBURBAN 4         | TOURIST COMMERCIAL DRY LAKE/<br>WATER BODY                                                                                                                                                                                                                                                                                                                                                                                                                                             |
| PLANNING AND DEVELOPMENT DIVISION | DOWNTOWN GERLACH OVERLAY DISTRICT<br>PC Date: December 3, 2024<br>BCC Date: February 11, 2025<br>PC Date: December 3, 2024<br>Reno, Nevada 89512<br>1001 E. Ninth St.<br>Reno, Nevada 89512<br>(775) 328-3600                                                                                                                                                                                                                                                                          |