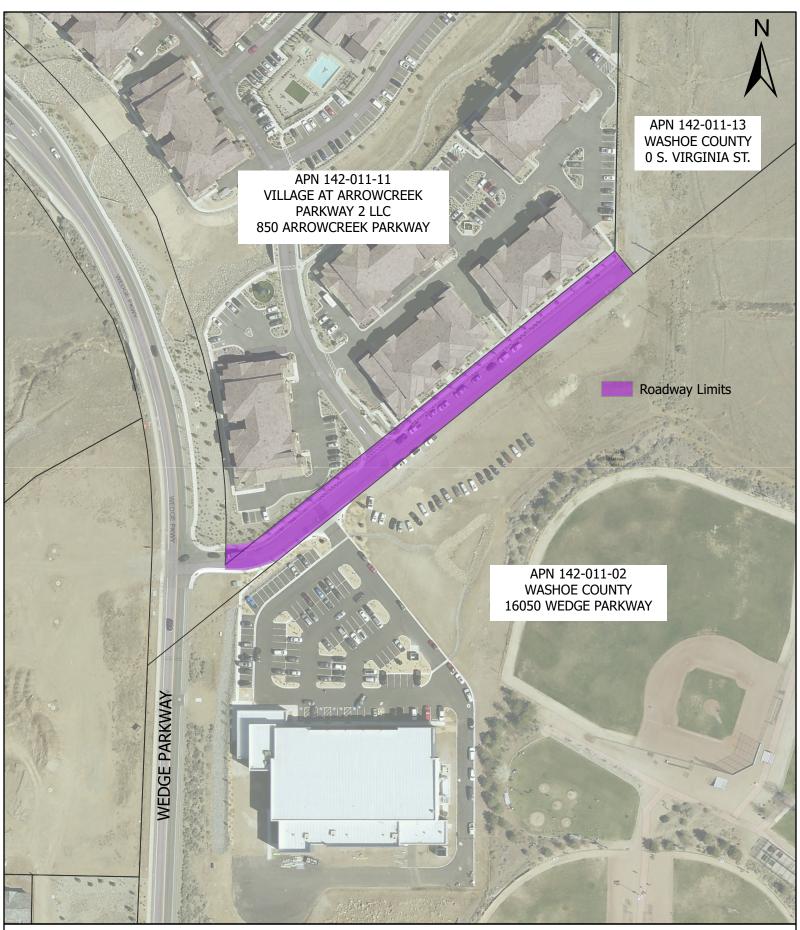

Roadway Limits Vicinity Map

Date: March 2024

The information herein is approximate and is intended for display purposes only.