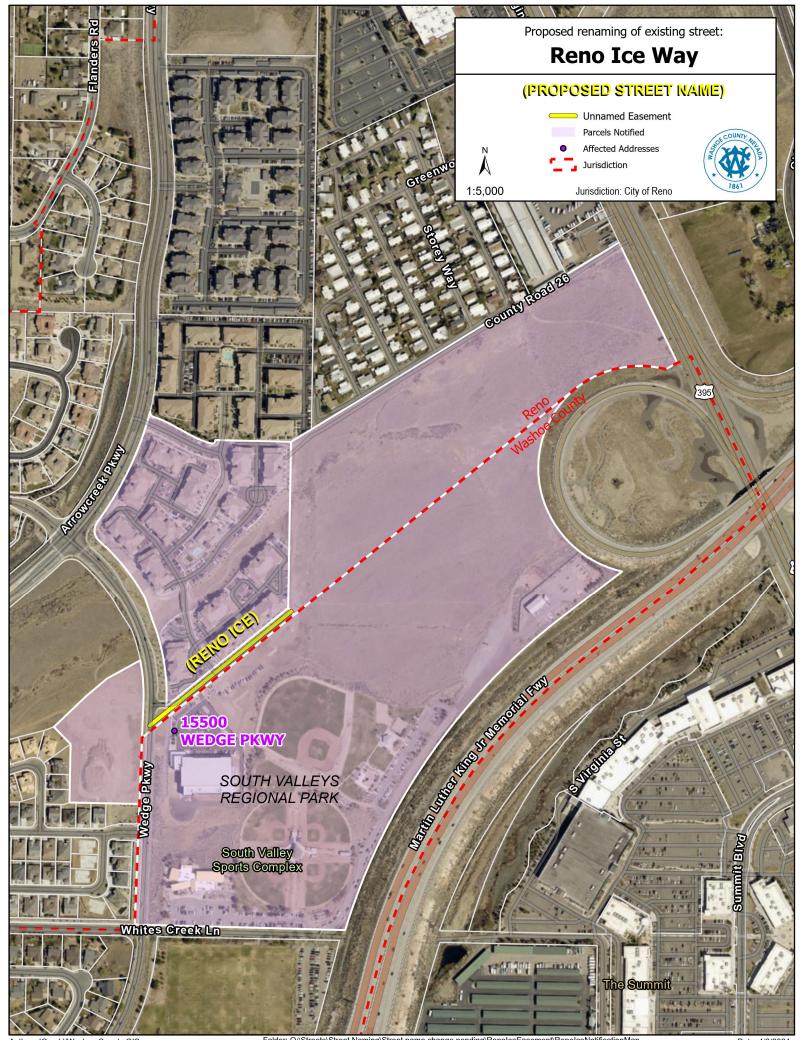

## **Unnamed Easement Form**

| Request to Name an Existing Unnamed Street/Easement Application Fee (non-refundable): \$100.00 Make checks payable to Washoe County. (The Applicant is responsible for all sign costs.) |                                    |                                                     |                                         |  |
|-----------------------------------------------------------------------------------------------------------------------------------------------------------------------------------------|------------------------------------|-----------------------------------------------------|-----------------------------------------|--|
|                                                                                                                                                                                         |                                    | Applicant Informatio                                | n                                       |  |
| Name:                                                                                                                                                                                   |                                    |                                                     |                                         |  |
| Address:                                                                                                                                                                                |                                    |                                                     |                                         |  |
| Phone:                                                                                                                                                                                  |                                    | Email:                                              |                                         |  |
|                                                                                                                                                                                         | ☐ Private Citizen ☐ Agency/C       |                                                     | Organization                            |  |
|                                                                                                                                                                                         |                                    | Street Name Request if there is an "i" in the name. | ts<br>Attach extra sheet if necessary.) |  |
| L                                                                                                                                                                                       | ocation (APN)                      | First Choice                                        | Second Choice                           |  |
|                                                                                                                                                                                         |                                    |                                                     |                                         |  |
|                                                                                                                                                                                         |                                    |                                                     |                                         |  |
|                                                                                                                                                                                         |                                    |                                                     |                                         |  |
|                                                                                                                                                                                         |                                    |                                                     |                                         |  |
|                                                                                                                                                                                         |                                    |                                                     |                                         |  |
|                                                                                                                                                                                         |                                    |                                                     |                                         |  |
|                                                                                                                                                                                         |                                    | Location                                            |                                         |  |
| General Loc                                                                                                                                                                             | eation:                            | Location                                            |                                         |  |
| General Location:   Reno  Sparks                                                                                                                                                        |                                    |                                                     | □ Washoe County                         |  |
|                                                                                                                                                                                         |                                    | General Information                                 | 1                                       |  |
| Approximat                                                                                                                                                                              | te number of structures ad         | dressed on street:                                  |                                         |  |
| Reason for 1                                                                                                                                                                            | request:                           |                                                     |                                         |  |
|                                                                                                                                                                                         |                                    |                                                     |                                         |  |
|                                                                                                                                                                                         | Please attach check, r             | naps, petitions and suppl                           | ementary information.                   |  |
| Approved:                                                                                                                                                                               |                                    | G 11                                                | Date:                                   |  |
|                                                                                                                                                                                         | Regional Street Naming Coordinator |                                                     |                                         |  |
| Denied:                                                                                                                                                                                 | ☐ Except where noted               | l.                                                  | Data                                    |  |
|                                                                                                                                                                                         | Regional Street Naming Coordinator |                                                     | Date:                                   |  |
|                                                                                                                                                                                         |                                    | unty Community Ser                                  | vices Department                        |  |
|                                                                                                                                                                                         | Phone: (775) 328-2                 | Reno, NV 89521<br>319 – Email: streetname           | s@washoecounty.gov                      |  |