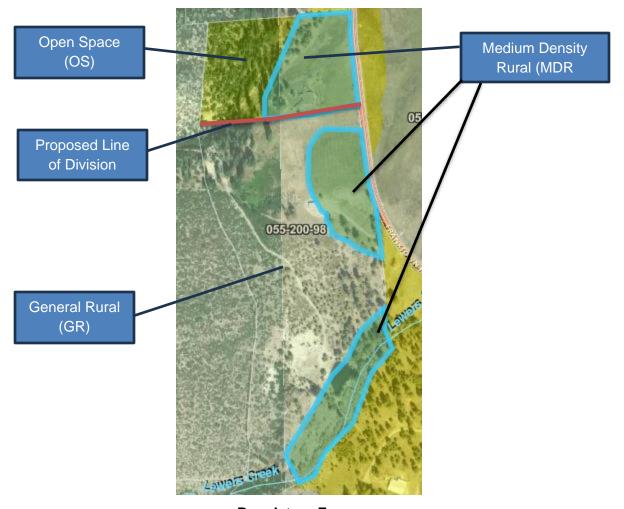

Location: 6755 Franktown Road,

Washoe Valley, NV 89704

APN: 055-200-98
Parcel Size: 53.82 acres

Master Plan: Rural Residential

Regulatory Zone: Medium Density Rural (MDR)

(31%), General Rural (GR) (57%), Open Space (OS)

#### **Tentative Parcel Map Evaluation**

| Requirement                         | Evaluation                                                                                                                    |
|-------------------------------------|-------------------------------------------------------------------------------------------------------------------------------|
| Area Plan                           | South Valleys                                                                                                                 |
| Truckee Meadows Service Area (TMSA) | Outside TMSA                                                                                                                  |
| Regulatory Zone                     | General Rural (GR) (57% or 30.68 acres); Medium Density Rural (MDR) (31% or 16.68 acres); Open Space (OS) (12% or 6.46 acres) |
| Maximum Lot Potential               | Two (2)                                                                                                                       |
| Number of Lots on Parcel Map        | Two (2)                                                                                                                       |
| Minimum Lot Size Required           | 40 acres (GR); 4 acres (MDR)                                                                                                  |
| Minimum Lot Size on Parcel Map      | 12.60 acres                                                                                                                   |
| Minimum Lot Width Required          | 660 feet (GR); 200 feet<br>(MDR)                                                                                              |
| Minimum Lot Width on Parcel Map     | 591.35 feet                                                                                                                   |
| Development Suitability Map         | Most suitable for development                                                                                                 |
| Hydrographic Basin                  | Washoe Valley Hydrographic Basin.                                                                                             |

The tentative parcel map meets all minimum requirements for the Medium Density Rural (MDR) and Open Space (OS) regulatory zone.

As detailed in the table above and the Regulatory Zones map on page 6, the property has three (3) regulatory zones. The 16.68 acres of the MDR regulatory zoning and the 6.46 acres of the OS regulatory zoning meets all minimum requirements for the tentative parcel map (Parcel 1). However, the 30.68-acre GR regulatory zoning portion does not meet the minimum lot size requirement of 40 acres. The GR portion is currently legal non-conforming and will remain legal nonconforming after the division as the applicant is not proposing to alter the size of the GR regulatory zoning and the GR portion will remain on a single parcel (Parcel 2). The applicant is proposing to combine the 30.68 acres of GR with 10.54 acres of MDR to create a 41.22-acre parcel (Parcel 2).