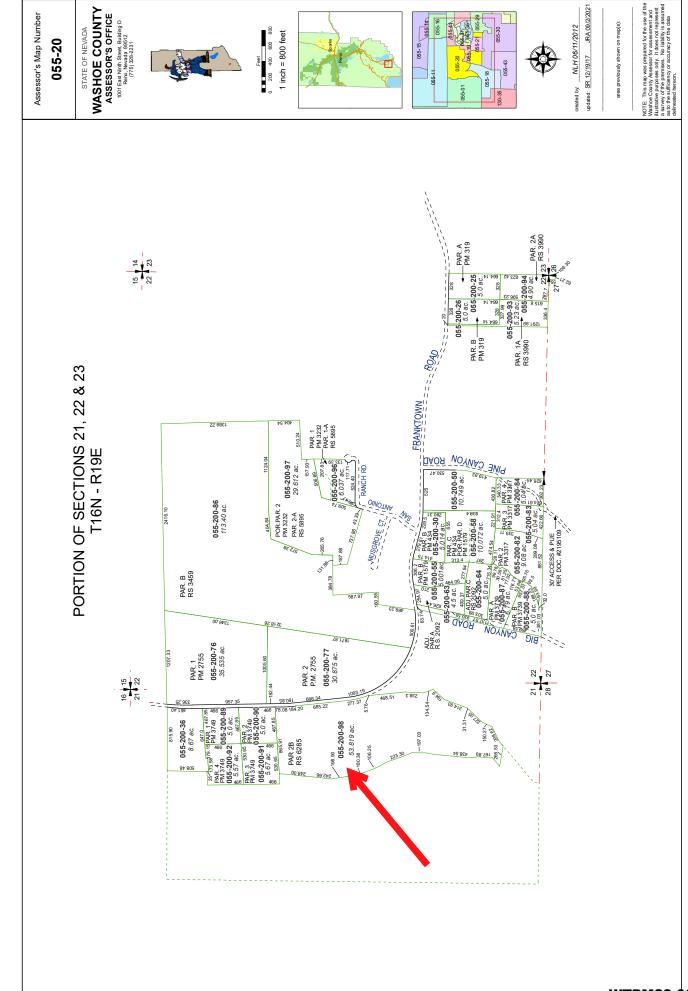

Location: 6755 Franktown Road,

Washoe Valley, NV 89704

APN: 055-200-98
Parcel Size: 53.82 acres

Master Plan: Rural Residential

Regulatory Zone: Medium Density Rural (MDR)

(31%), General Rural (GR) (57%), Open Space (OS)

Robert Wimer, P.E., Licensed Engineer

SUBJECT: Parcel Map for: Franktown Road

Parcel Map Case No.: WTPM23-0009

APN: 055-200-98

Review Date: 7/18/2023

The Engineering and Capital Projects Division has reviewed the subject parcel map and the following conditions must be successfully completed prior to final approval of this application by the Division.