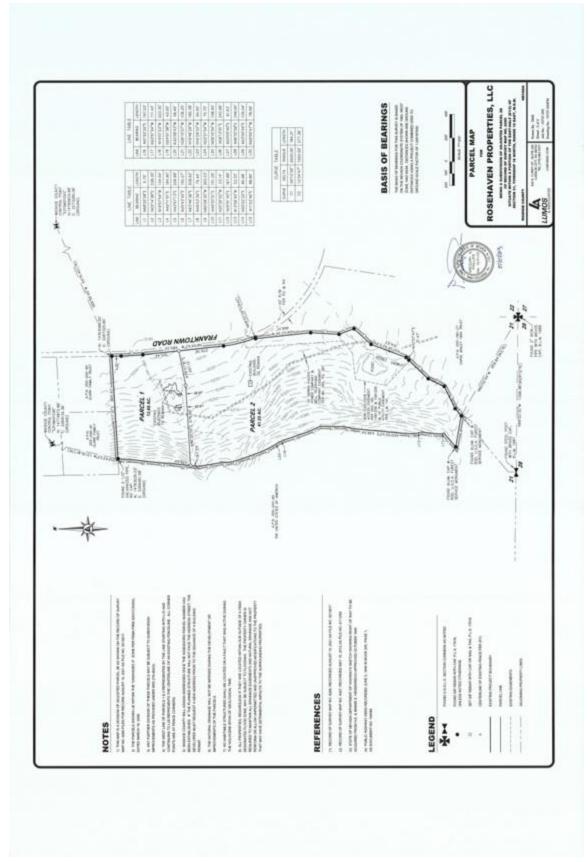

#### CASE DESCRIPTION

For hearing, discussion, and possible action to approve a tentative parcel map dividing a 53.82-acre parcel into two (2) parcels of 12.60 acres and 41.22 acres.

Applicant / Owner: Rosehaven Properties, LLC

#### **Tentative Parcel Map Evaluation**

| Requirement                         | Evaluation                                                                                                                    |
|-------------------------------------|-------------------------------------------------------------------------------------------------------------------------------|
| Area Plan                           | South Valleys                                                                                                                 |
| Truckee Meadows Service Area (TMSA) | Outside TMSA                                                                                                                  |
| Regulatory Zone                     | General Rural (GR) (57% or 30.68 acres); Medium Density Rural (MDR) (31% or 16.68 acres); Open Space (OS) (12% or 6.46 acres) |
| Maximum Lot Potential               | Two (2)                                                                                                                       |
| Number of Lots on Parcel Map        | Two (2)                                                                                                                       |
| Minimum Lot Size Required           | 40 acres (GR); 4 acres (MDR)                                                                                                  |
| Minimum Lot Size on Parcel Map      | 12.60 acres                                                                                                                   |
| Minimum Lot Width Required          | 660 feet (GR); 200 feet<br>(MDR)                                                                                              |
| Minimum Lot Width on Parcel Map     | 591.35 feet                                                                                                                   |
| Development Suitability Map         | Most suitable for development                                                                                                 |
| Hydrographic Basin                  | Washoe Valley Hydrographic Basin.                                                                                             |

The tentative parcel map meets all minimum requirements for the Medium Density Rural (MDR) and Open Space (OS) regulatory zone.

As detailed in the table above and the Regulatory Zones map on page 6, the property has three (3) regulatory zones. The 16.68 acres of the MDR regulatory zoning and the 6.46 acres of the OS regulatory zoning meets all minimum requirements for the tentative parcel map (Parcel 1). However, the 30.68-acre GR regulatory zoning portion does not meet the minimum lot size requirement of 40 acres. The GR portion is currently legal non-conforming and will remain legal nonconforming after the division as the applicant is not proposing to alter the size of the GR regulatory zoning and the GR portion will remain on a single parcel (Parcel 2). The applicant is proposing to combine the 30.68 acres of GR with 10.54 acres of MDR to create a 41.22-acre parcel (Parcel 2).