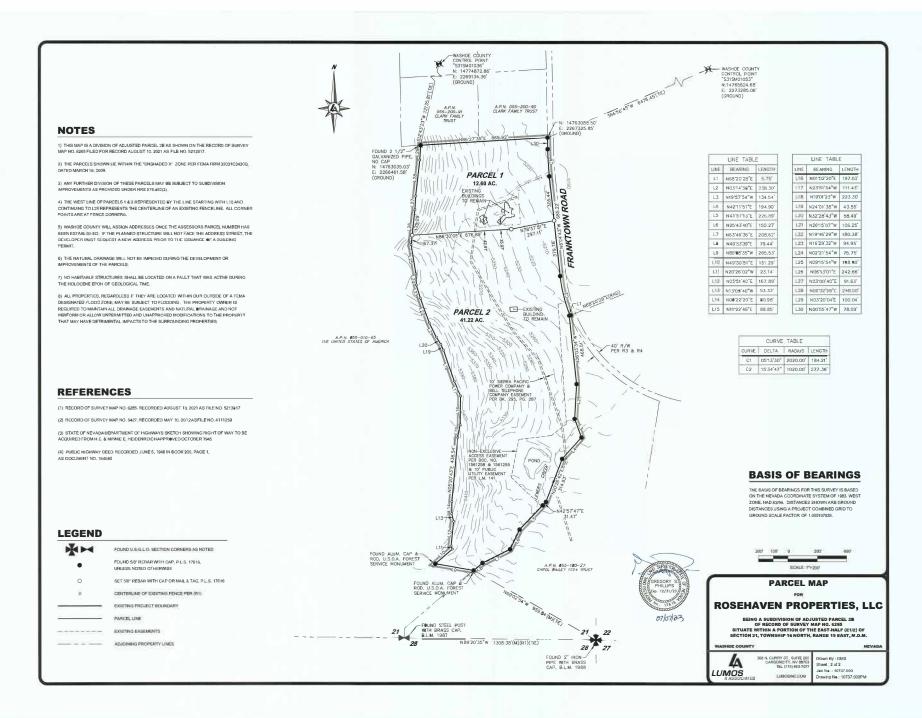

#### CASE DESCRIPTION

For hearing, discussion, and possible action to approve a tentative parcel map dividing a 53.82-acre parcel into two (2) parcels of 12.60 acres and 41.22 acres.

Applicant / Owner: Rosehaven Properties, LLC

Location: 6755 Franktown Road,

Washoe Valley, NV 89704

APN: 055-200-98
Parcel Size: 53.82 acres

Master Plan: Rural Residential

Regulatory Zone: Medium Density Rural (MDR)

(31%), General Rural (GR) (57%), Open Space (OS)

#### **Tentative Parcel Map Evaluation**

| Requirement                         | Evaluation                                                                                                                    |
|-------------------------------------|-------------------------------------------------------------------------------------------------------------------------------|
| Area Plan                           | South Valleys                                                                                                                 |
| Truckee Meadows Service Area (TMSA) | Outside TMSA                                                                                                                  |
| Regulatory Zone                     | General Rural (GR) (57% or 30.68 acres); Medium Density Rural (MDR) (31% or 16.68 acres); Open Space (OS) (12% or 6.46 acres) |
| Maximum Lot Potential               | Two (2)                                                                                                                       |
| Number of Lots on Parcel Map        | Two (2)                                                                                                                       |
| Minimum Lot Size Required           | 40 acres (GR); 4 acres (MDR)                                                                                                  |
| Minimum Lot Size on Parcel Map      | 12.60 acres                                                                                                                   |
| Minimum Lot Width Required          | 660 feet (GR); 200 feet<br>(MDR)                                                                                              |
| Minimum Lot Width on Parcel Map     | 591.35 feet                                                                                                                   |
| Development Suitability Map         | Most suitable for development                                                                                                 |
| Hydrographic Basin                  | Washoe Valley Hydrographic Basin.                                                                                             |

The tentative parcel map meets all minimum requirements for the Medium Density Rural (MDR) and Open Space (OS) regulatory zone.

As detailed in the table above and the Regulatory Zones map on page 6, the property has three (3) regulatory zones. The 16.68 acres of the MDR regulatory zoning and the 6.46 acres of the OS regulatory zoning meets all minimum requirements for the tentative parcel map (Parcel 1). However, the 30.68-acre GR regulatory zoning portion does not meet the minimum lot size requirement of 40 acres. The GR portion is currently legal non-conforming and will remain legal nonconforming after the division as the applicant is not proposing to alter the size of the GR regulatory zoning and the GR portion will remain on a single parcel (Parcel 2). The applicant is proposing to combine the 30.68 acres of GR with 10.54 acres of MDR to create a 41.22-acre parcel (Parcel 2).

#### **Development Information**

The subject parcel is developed with a single-family dwelling and two (2) detached accessory structures. The single-family dwelling built under building permit #10-0949 and one (1) of the accessory structures, which is a horse barn constructed under building permit #10-1856, are both located within the Medium Density Rural (MDR) regulatory zone on proposed Parcel 1 as shown on the site plan on page 4. The required setbacks for the MDR regulatory zone are thirty (30) feet from the front and rear yard property lines and fifteen (15) feet from the side yard property lines.

The second accessory structure, which is also a barn and was constructed over 50 years ago per the applicant, is located entirely within the General Rural (GR) regulatory zone on proposed Parcel 2 as shown on the site plan on page 4. The required setbacks for the GR regulatory zone are thirty (30) feet from the front and rear yard property lines and fifty (50) feet from the side yard property lines.