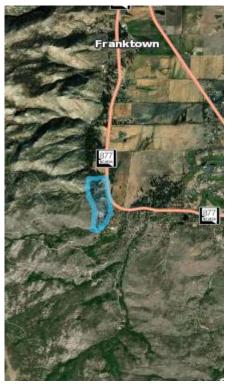

Location: 6755 Franktown Road,

Washoe Valley, NV 89704

APN: 055-200-98
Parcel Size: 53.82 acres

Master Plan: Rural Residential

Regulatory Zone: Medium Density Rural (MDR)

(31%), General Rural (GR) (57%), Open Space (OS)

(12%)

Area Plan: South Valleys

Development Code: Authorized in Article 606,

Parcel Maps

Commission District: 2 - Commissioner Clark

Vicinity Map