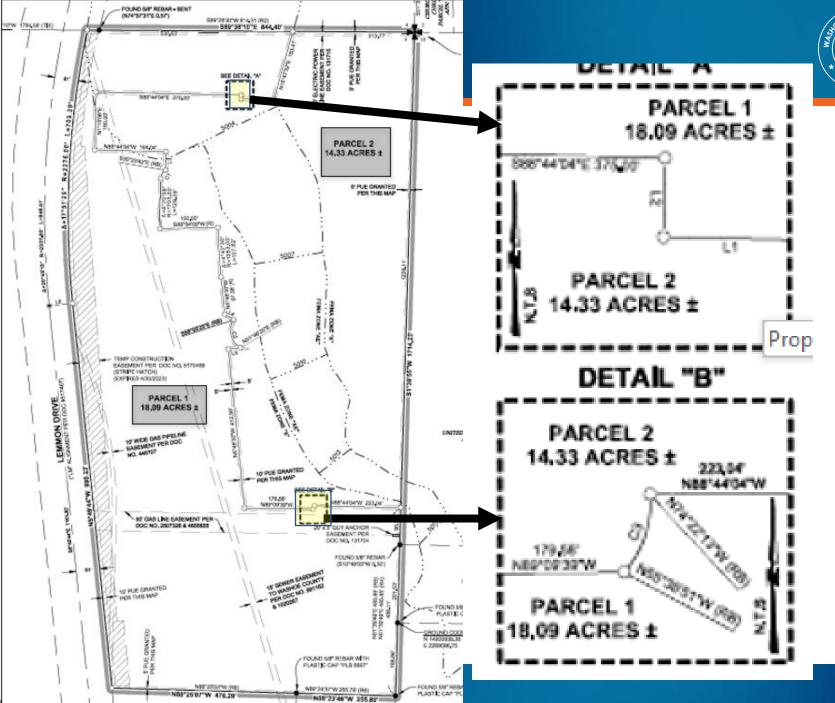

#### Request

To amend the approved tentative parcel map for Parcel Map Case Number WTPM21-0022 in order to;

- Correct an error in the boundary line along the west side of Parcel 1, being the easterly right-of-way (ROW) of Lemmon Drive.
- 2. Re-configure the property line between the two parcels. The acreage will change for Parcel 1 from ±18.57 acres to ±18.09 acres and Parcel 2 from ±13.85 acres to ±14.33 acres.

#### Background

The tentative parcel map WTPM21-0022 January 29, 2022 to divide one  $\pm 32.76$ -acre parcel into two parcels of  $\pm 18.57$  acres and  $\pm 13.85$  acres.

### Analysis

- Following the recordation of the final parcel map the applicant recognized that a dedication along Lemmon Drive to the Regional Transportation Commission (RTC) was not shown on the recorded map and the applicant is requesting to amend the approved map to correct this error.
- A small area of 0.35 acres (15,149 SF) that was omitted would be removed from Parcel 1.
- The applicant is asking for a further correct of the property line between Parcel 1 and 2, re-configuring Parcel 1 decreasing acreage to 18.09 acres and increasing Parcel 2 to 14.33 acres
- The applicant is not requesting any other changes to the approved conditions of approval