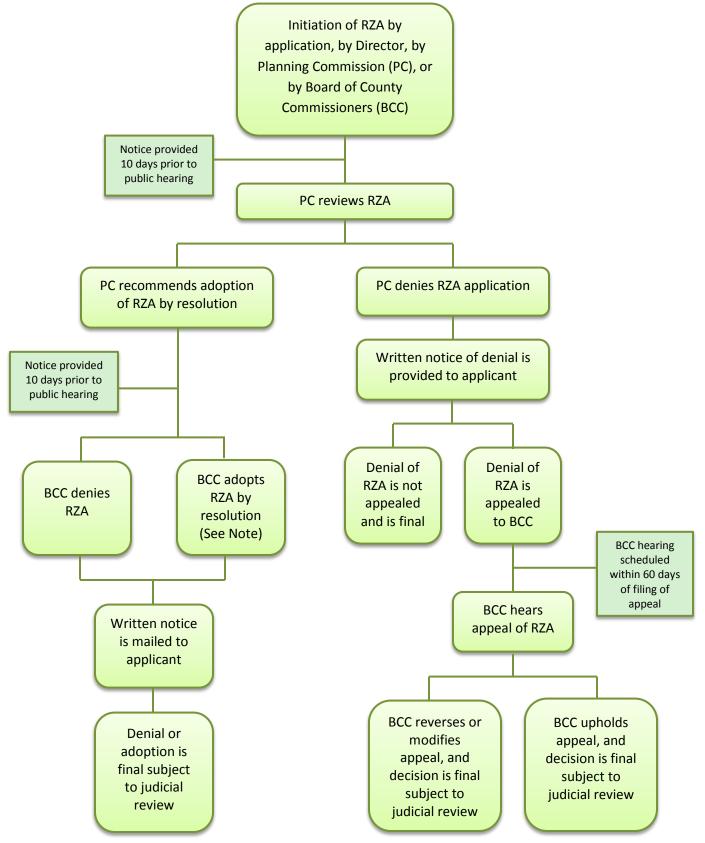

## Master Plan Amendment

Washoe County Code (WCC) Chapter 110, Article 820, Amendment of the Master Plan, provides the method for amending the Master Plan, including requests to change a master plan designation affecting a parcel of land or a portion of a parcel. A Master Plan Amendment may be initiated by the Board of County Commissioners, by the Director of Planning and Building, or an owner of real property or the property owner's authorized agent may initiate an amendment by submitting an application. See WCC 110.820, for further information.