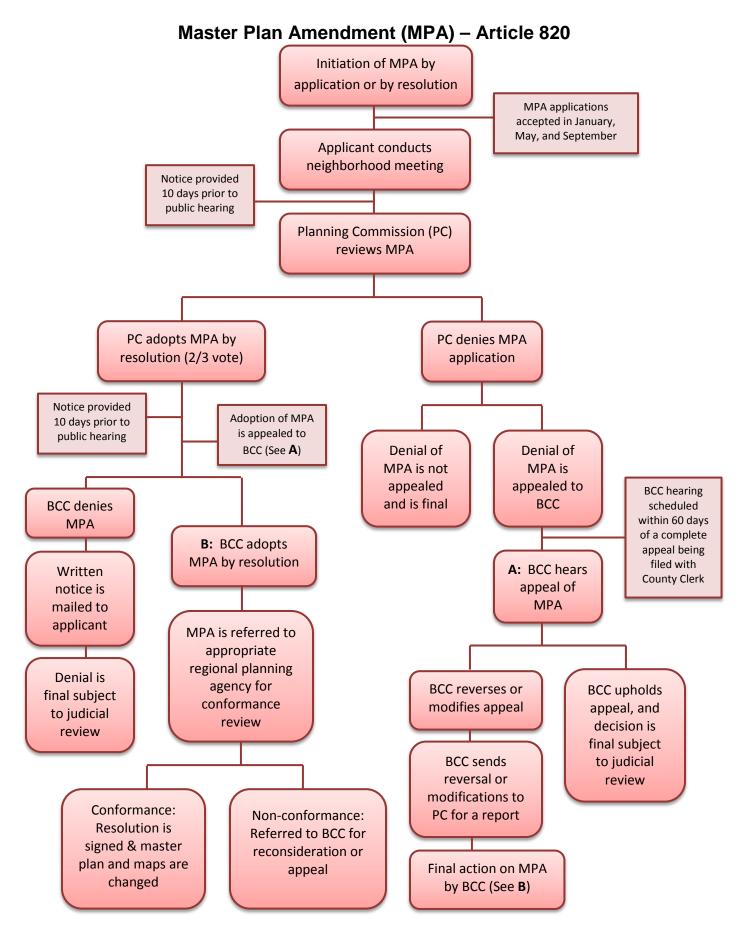

## Master Plan Amendment

Washoe County Code (WCC) Chapter 110, Article 820, Amendment of the Master Plan, provides the method for amending the Master Plan, including requests to change a master plan designation affecting a parcel of land or a portion of a parcel. A Master Plan Amendment may be initiated by the Board of County Commissioners, by the Director of Planning and Building, or an owner of real property or the property owner's authorized agent may initiate an amendment by submitting an application. See WCC 110.820, for further information.