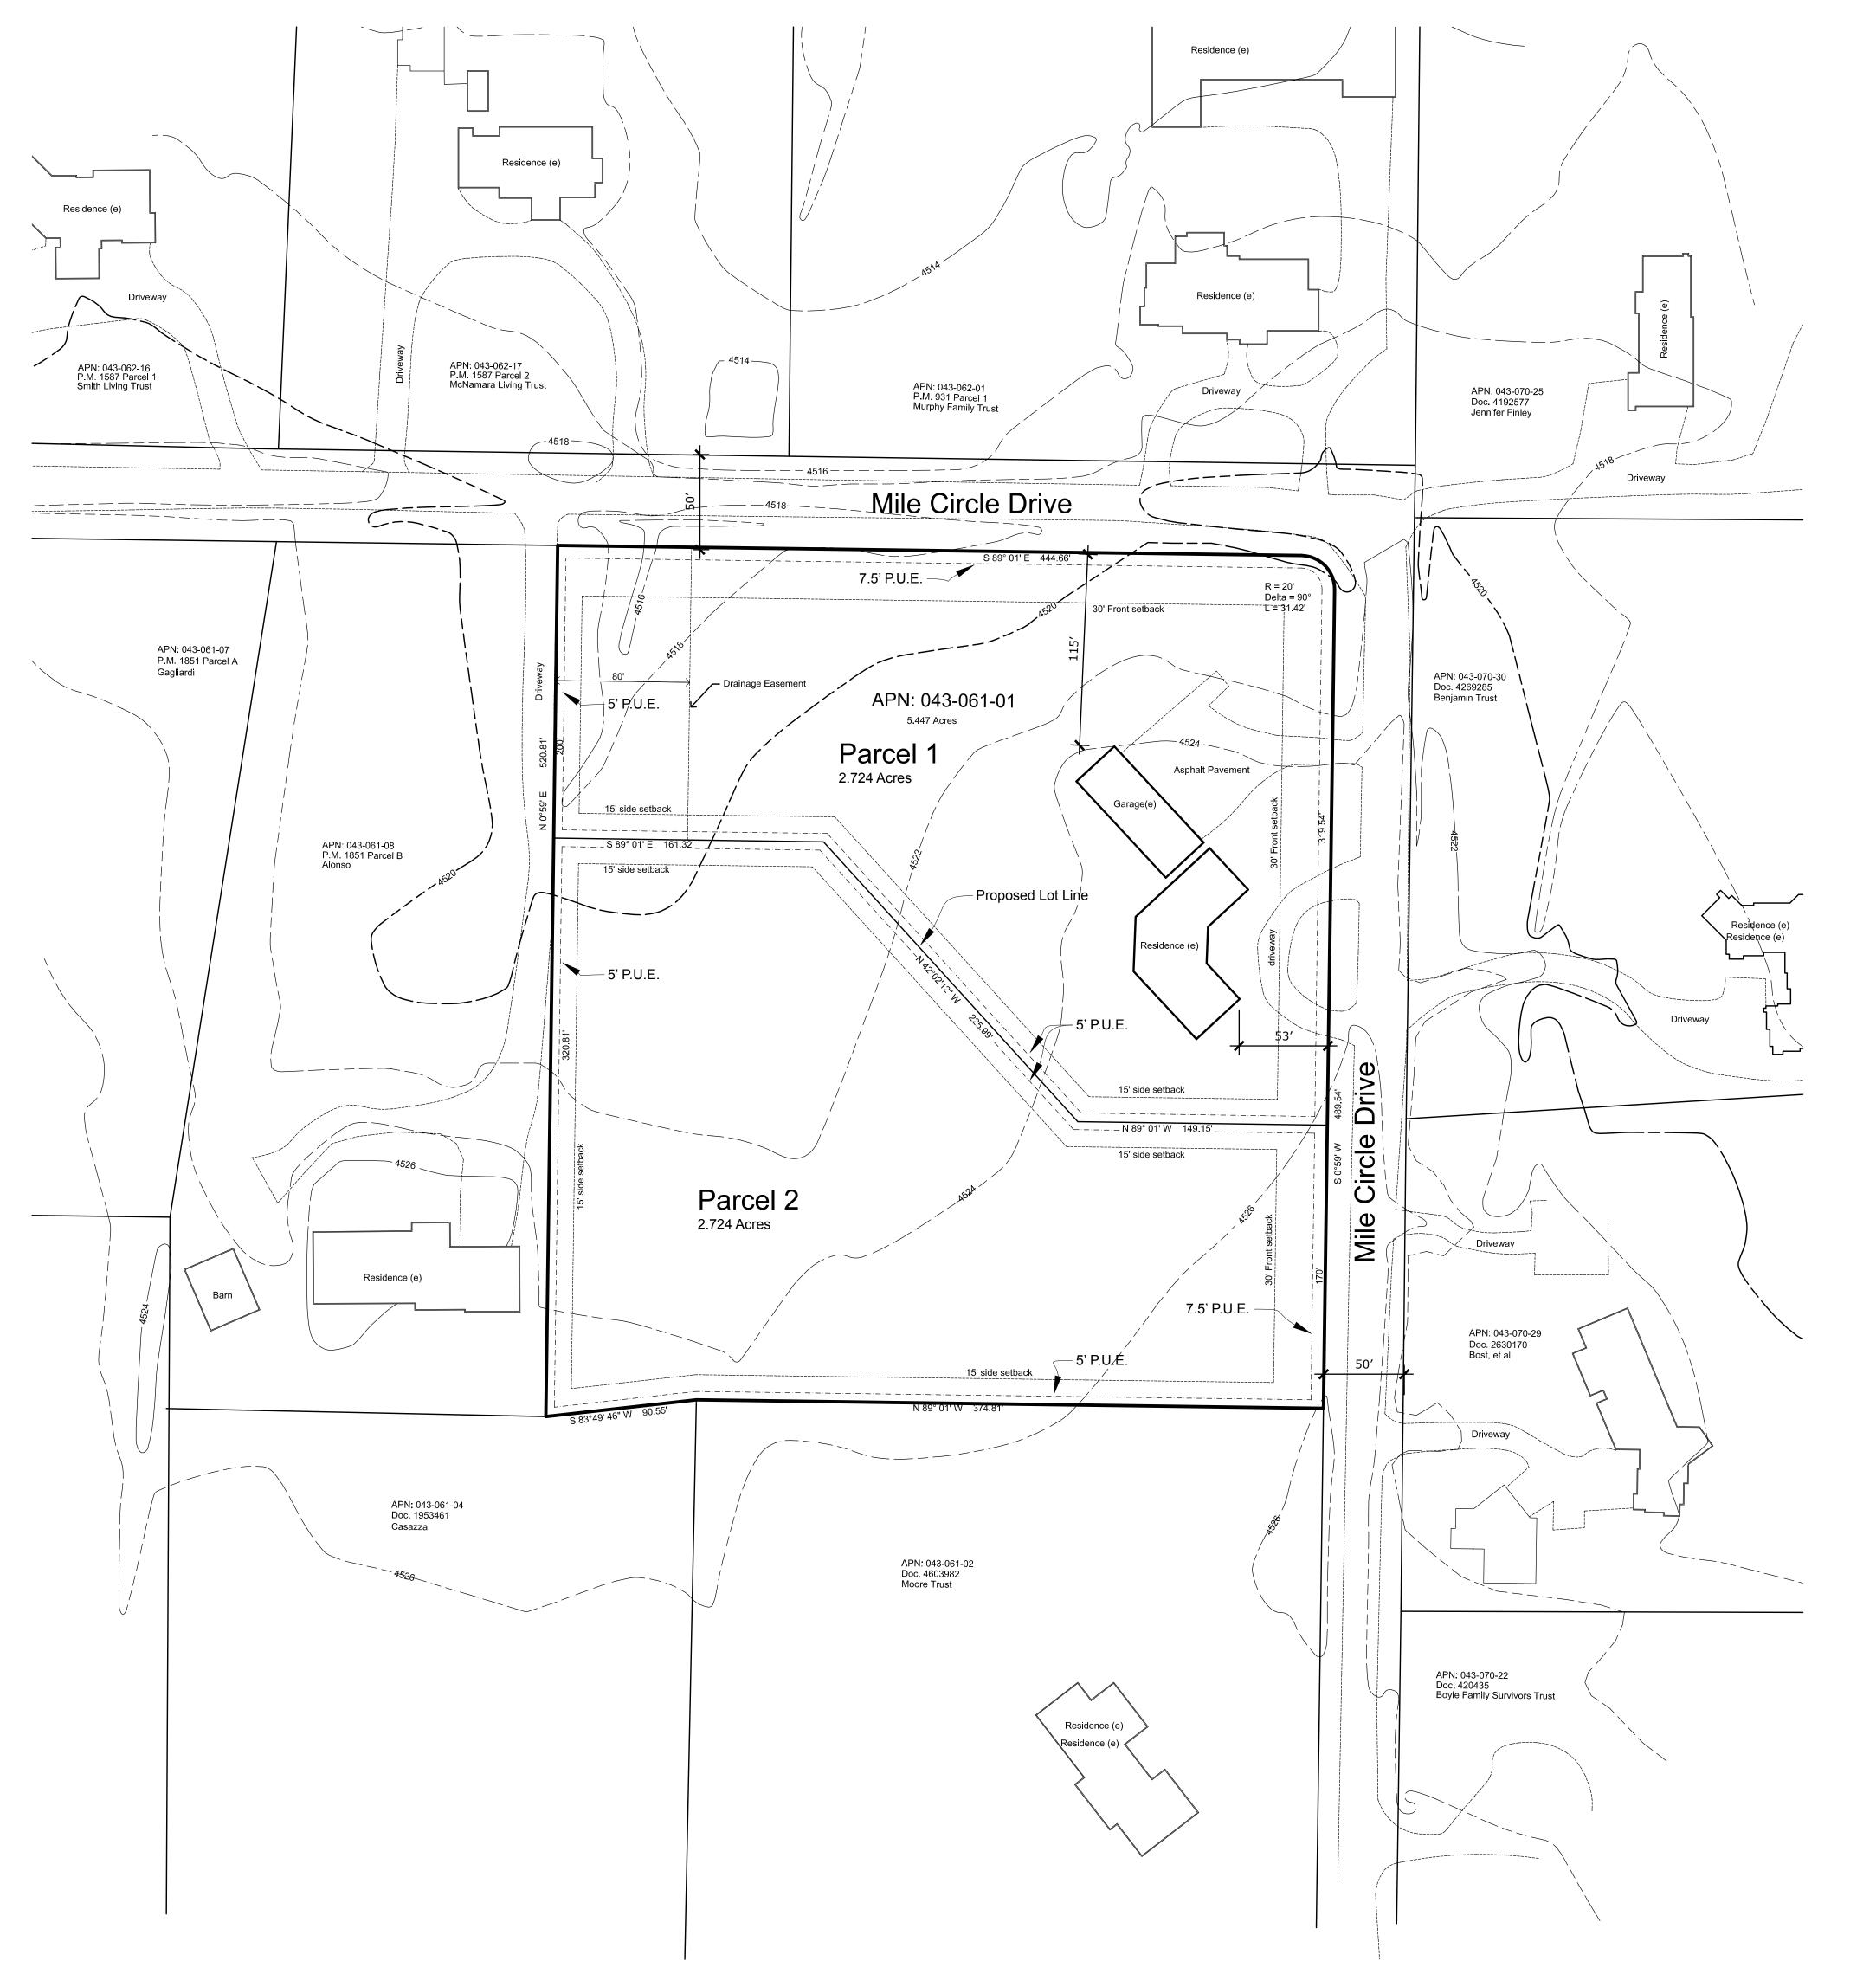

#### Tentative Parcel Map Application Supplemental Information

(All required information may be separately attached)

Chapter 110 of the Washoe County Code is commonly known as the Development Code. Specific references to tentative parcel maps may be found in Article 606, Parcel Maps.

|                                                                                                                                                                                                                                                                                                                                                                                                                                                                                                                                                                                                                                                                                                                                                                                                                                                                                                                                                                                                                                                                                                                                                                                                                                                                                                                                                                                                                                                                                                                                                                                                                                                                                                                                                                                                                                                                                                                                                                                                                                                                                                                                | What is the location (address or | distance and direction | on from nearest i | intersection)? |              |
|--------------------------------------------------------------------------------------------------------------------------------------------------------------------------------------------------------------------------------------------------------------------------------------------------------------------------------------------------------------------------------------------------------------------------------------------------------------------------------------------------------------------------------------------------------------------------------------------------------------------------------------------------------------------------------------------------------------------------------------------------------------------------------------------------------------------------------------------------------------------------------------------------------------------------------------------------------------------------------------------------------------------------------------------------------------------------------------------------------------------------------------------------------------------------------------------------------------------------------------------------------------------------------------------------------------------------------------------------------------------------------------------------------------------------------------------------------------------------------------------------------------------------------------------------------------------------------------------------------------------------------------------------------------------------------------------------------------------------------------------------------------------------------------------------------------------------------------------------------------------------------------------------------------------------------------------------------------------------------------------------------------------------------------------------------------------------------------------------------------------------------|----------------------------------|------------------------|-------------------|----------------|--------------|
| APN of Parcel Land Use Designation Existing Active Land Use Designation Existence Land Use Designation Exist Lan |                                  |                        |                   |                |              |
| APN of Parcel Land Use Designation Existing Active Land Use Designation Existence Land Use Designation Exist Lan |                                  |                        |                   |                |              |
| APN of Parcel Land Use Designation Existing Active Land Use Designation Existence Land Use Designation Exist Lan |                                  |                        |                   |                |              |
| APN of Parcel Land Use Designation Existing Active Land Use Designation Existence Land Use Designation Exist Lan |                                  |                        |                   |                |              |
| APN of Parcel Land Use Designation Existing Active Land Use Designation Existence Land Use Designation Exist Lan |                                  |                        |                   |                |              |
| APN of Parcel Land Use Designation Existing Active Land Use Designation Existence Land Use Designation Exist Lan |                                  |                        |                   |                |              |
| APN of Parcel Land Use Designation Existing Active Land Use Designation Existence Land Use Designation Exist Lan |                                  |                        |                   |                |              |
| APN of Parcel Land Use Designation Existing Active Land Use Designation Existence Land Use Designation Exist Lan |                                  |                        |                   |                |              |
| APN of Parcel Land Use Designation Existing Active Land Use Designation Existence Land Use Designation Exist Lan |                                  |                        |                   |                |              |
| lease describe the existing conditions, structures, and uses located at the site:  That are the proposed lot standards?  Parcel 1 Parcel 2 Parcel 3 Parcel  Minimum Lot Area                                                                                                                                                                                                                                                                                                                                                                                                                                                                                                                                                                                                                                                                                                                                                                                                                                                                                                                                                                                                                                                                                                                                                                                                                                                                                                                                                                                                                                                                                                                                                                                                                                                                                                                                                                                                                                                                                                                                                   | . Please list the following:     |                        |                   |                |              |
| /hat are the proposed lot standards?  Parcel 1 Parcel 2 Parcel 3 Parcel Minimum Lot Area                                                                                                                                                                                                                                                                                                                                                                                                                                                                                                                                                                                                                                                                                                                                                                                                                                                                                                                                                                                                                                                                                                                                                                                                                                                                                                                                                                                                                                                                                                                                                                                                                                                                                                                                                                                                                                                                                                                                                                                                                                       | APN of Parcel                    | Land Us                | e Designation     |                | Existing Acr |
| /hat are the proposed lot standards?  Parcel 1 Parcel 2 Parcel 3 Parcel Minimum Lot Area                                                                                                                                                                                                                                                                                                                                                                                                                                                                                                                                                                                                                                                                                                                                                                                                                                                                                                                                                                                                                                                                                                                                                                                                                                                                                                                                                                                                                                                                                                                                                                                                                                                                                                                                                                                                                                                                                                                                                                                                                                       |                                  |                        |                   |                |              |
| Parcel 1 Parcel 2 Parcel 3 Parcel Minimum Lot Area                                                                                                                                                                                                                                                                                                                                                                                                                                                                                                                                                                                                                                                                                                                                                                                                                                                                                                                                                                                                                                                                                                                                                                                                                                                                                                                                                                                                                                                                                                                                                                                                                                                                                                                                                                                                                                                                                                                                                                                                                                                                             |                                  |                        |                   |                |              |
| Minimum Lot Area                                                                                                                                                                                                                                                                                                                                                                                                                                                                                                                                                                                                                                                                                                                                                                                                                                                                                                                                                                                                                                                                                                                                                                                                                                                                                                                                                                                                                                                                                                                                                                                                                                                                                                                                                                                                                                                                                                                                                                                                                                                                                                               | What are the proposed lot stand  | lards?                 |                   |                |              |
|                                                                                                                                                                                                                                                                                                                                                                                                                                                                                                                                                                                                                                                                                                                                                                                                                                                                                                                                                                                                                                                                                                                                                                                                                                                                                                                                                                                                                                                                                                                                                                                                                                                                                                                                                                                                                                                                                                                                                                                                                                                                                                                                |                                  | Parcel 1               | Parcel 2          | Parcel 3       | Darcol       |
| Munimum Lot Width                                                                                                                                                                                                                                                                                                                                                                                                                                                                                                                                                                                                                                                                                                                                                                                                                                                                                                                                                                                                                                                                                                                                                                                                                                                                                                                                                                                                                                                                                                                                                                                                                                                                                                                                                                                                                                                                                                                                                                                                                                                                                                              |                                  | i aicci i              | 1 alcei Z         | 1 arcci o      | Faicei       |

| 4. | Was the parcel or lot that is proposed for division created (recorded) within the last 5 years? (If yes public review of the parcel map will be required. See Community Development staff for additional materials that are required to be submitted.) |                          |                |             |          |                                                                                 |                          |
|----|--------------------------------------------------------------------------------------------------------------------------------------------------------------------------------------------------------------------------------------------------------|--------------------------|----------------|-------------|----------|---------------------------------------------------------------------------------|--------------------------|
|    |                                                                                                                                                                                                                                                        | ) Yes                    |                |             |          | No                                                                              |                          |
| 5. | Util                                                                                                                                                                                                                                                   | lities:                  |                | _           |          |                                                                                 |                          |
|    | а                                                                                                                                                                                                                                                      | . Sewer Service          |                |             |          |                                                                                 |                          |
|    | b.                                                                                                                                                                                                                                                     | . Electrical Service/Ger | nerator        |             |          |                                                                                 |                          |
|    | C.                                                                                                                                                                                                                                                     | . Water Service          |                |             |          |                                                                                 |                          |
| 6. | Ple:<br>maj                                                                                                                                                                                                                                            |                          | ce of the wat  | er faciliti | es n     | ecessary to serve the pr                                                        | roposed tentative parcel |
|    | a.                                                                                                                                                                                                                                                     | Water System Type:       |                |             |          |                                                                                 |                          |
|    |                                                                                                                                                                                                                                                        | ☐ Individual wells       |                |             |          |                                                                                 |                          |
|    |                                                                                                                                                                                                                                                        | ☐ Private water          | Provider:      |             |          |                                                                                 |                          |
|    |                                                                                                                                                                                                                                                        | □ Public water           | Provider:      |             |          |                                                                                 |                          |
|    | b.                                                                                                                                                                                                                                                     | Available:               |                |             |          |                                                                                 |                          |
|    |                                                                                                                                                                                                                                                        | □ Now                    | □ 1-3 ye       | ears        |          | ☐ 3-5 years                                                                     | ☐ 5+ years               |
|    | C.                                                                                                                                                                                                                                                     | Washoe County Capit      | tal Improveme  | nts Prog    | jram_    | project?                                                                        |                          |
|    |                                                                                                                                                                                                                                                        | ☐ Yes                    |                |             |          | No                                                                              |                          |
| 7. | Wh                                                                                                                                                                                                                                                     | nat sewer services are   | necessary to a | accommo     | odate    | e the proposed tentative p                                                      | parcel map?              |
|    | a.                                                                                                                                                                                                                                                     | Sewage System Type       | •              |             |          | ,                                                                               |                          |
|    |                                                                                                                                                                                                                                                        | ☐ Individual septic      | <br>;          |             |          |                                                                                 |                          |
|    |                                                                                                                                                                                                                                                        | □ Public system          | Provider:      |             |          |                                                                                 |                          |
|    | b.                                                                                                                                                                                                                                                     | Available:               |                | •           |          |                                                                                 |                          |
|    |                                                                                                                                                                                                                                                        | □ Now                    | □ 1-3 ye       | ears        |          | ☐ 3-5 years                                                                     | ☐ 5+ years               |
|    | C.                                                                                                                                                                                                                                                     | Washoe County Capit      | tal Improveme  | nts Prog    | jram<br> | project?                                                                        |                          |
|    |                                                                                                                                                                                                                                                        | ☐ Yes                    |                |             |          | No                                                                              |                          |
| 8. | Red<br>Plea                                                                                                                                                                                                                                            | quirements, requires th  | ne dedication  | of water    | rights   | er 110, Article 422, Wate<br>s to Washoe County whe<br>ights you have available | en creating new parcels. |
|    | a.                                                                                                                                                                                                                                                     | . Permit #               |                |             |          | acre-feet per year                                                              |                          |
|    | b.                                                                                                                                                                                                                                                     | . Certificate #          |                |             |          | acre-feet per year                                                              |                          |
|    | -                                                                                                                                                                                                                                                      | . Surface Claim #        |                |             |          | acre-feet per year                                                              |                          |
|    | d.                                                                                                                                                                                                                                                     | . Other, #               |                |             |          | acre-feet per year                                                              |                          |