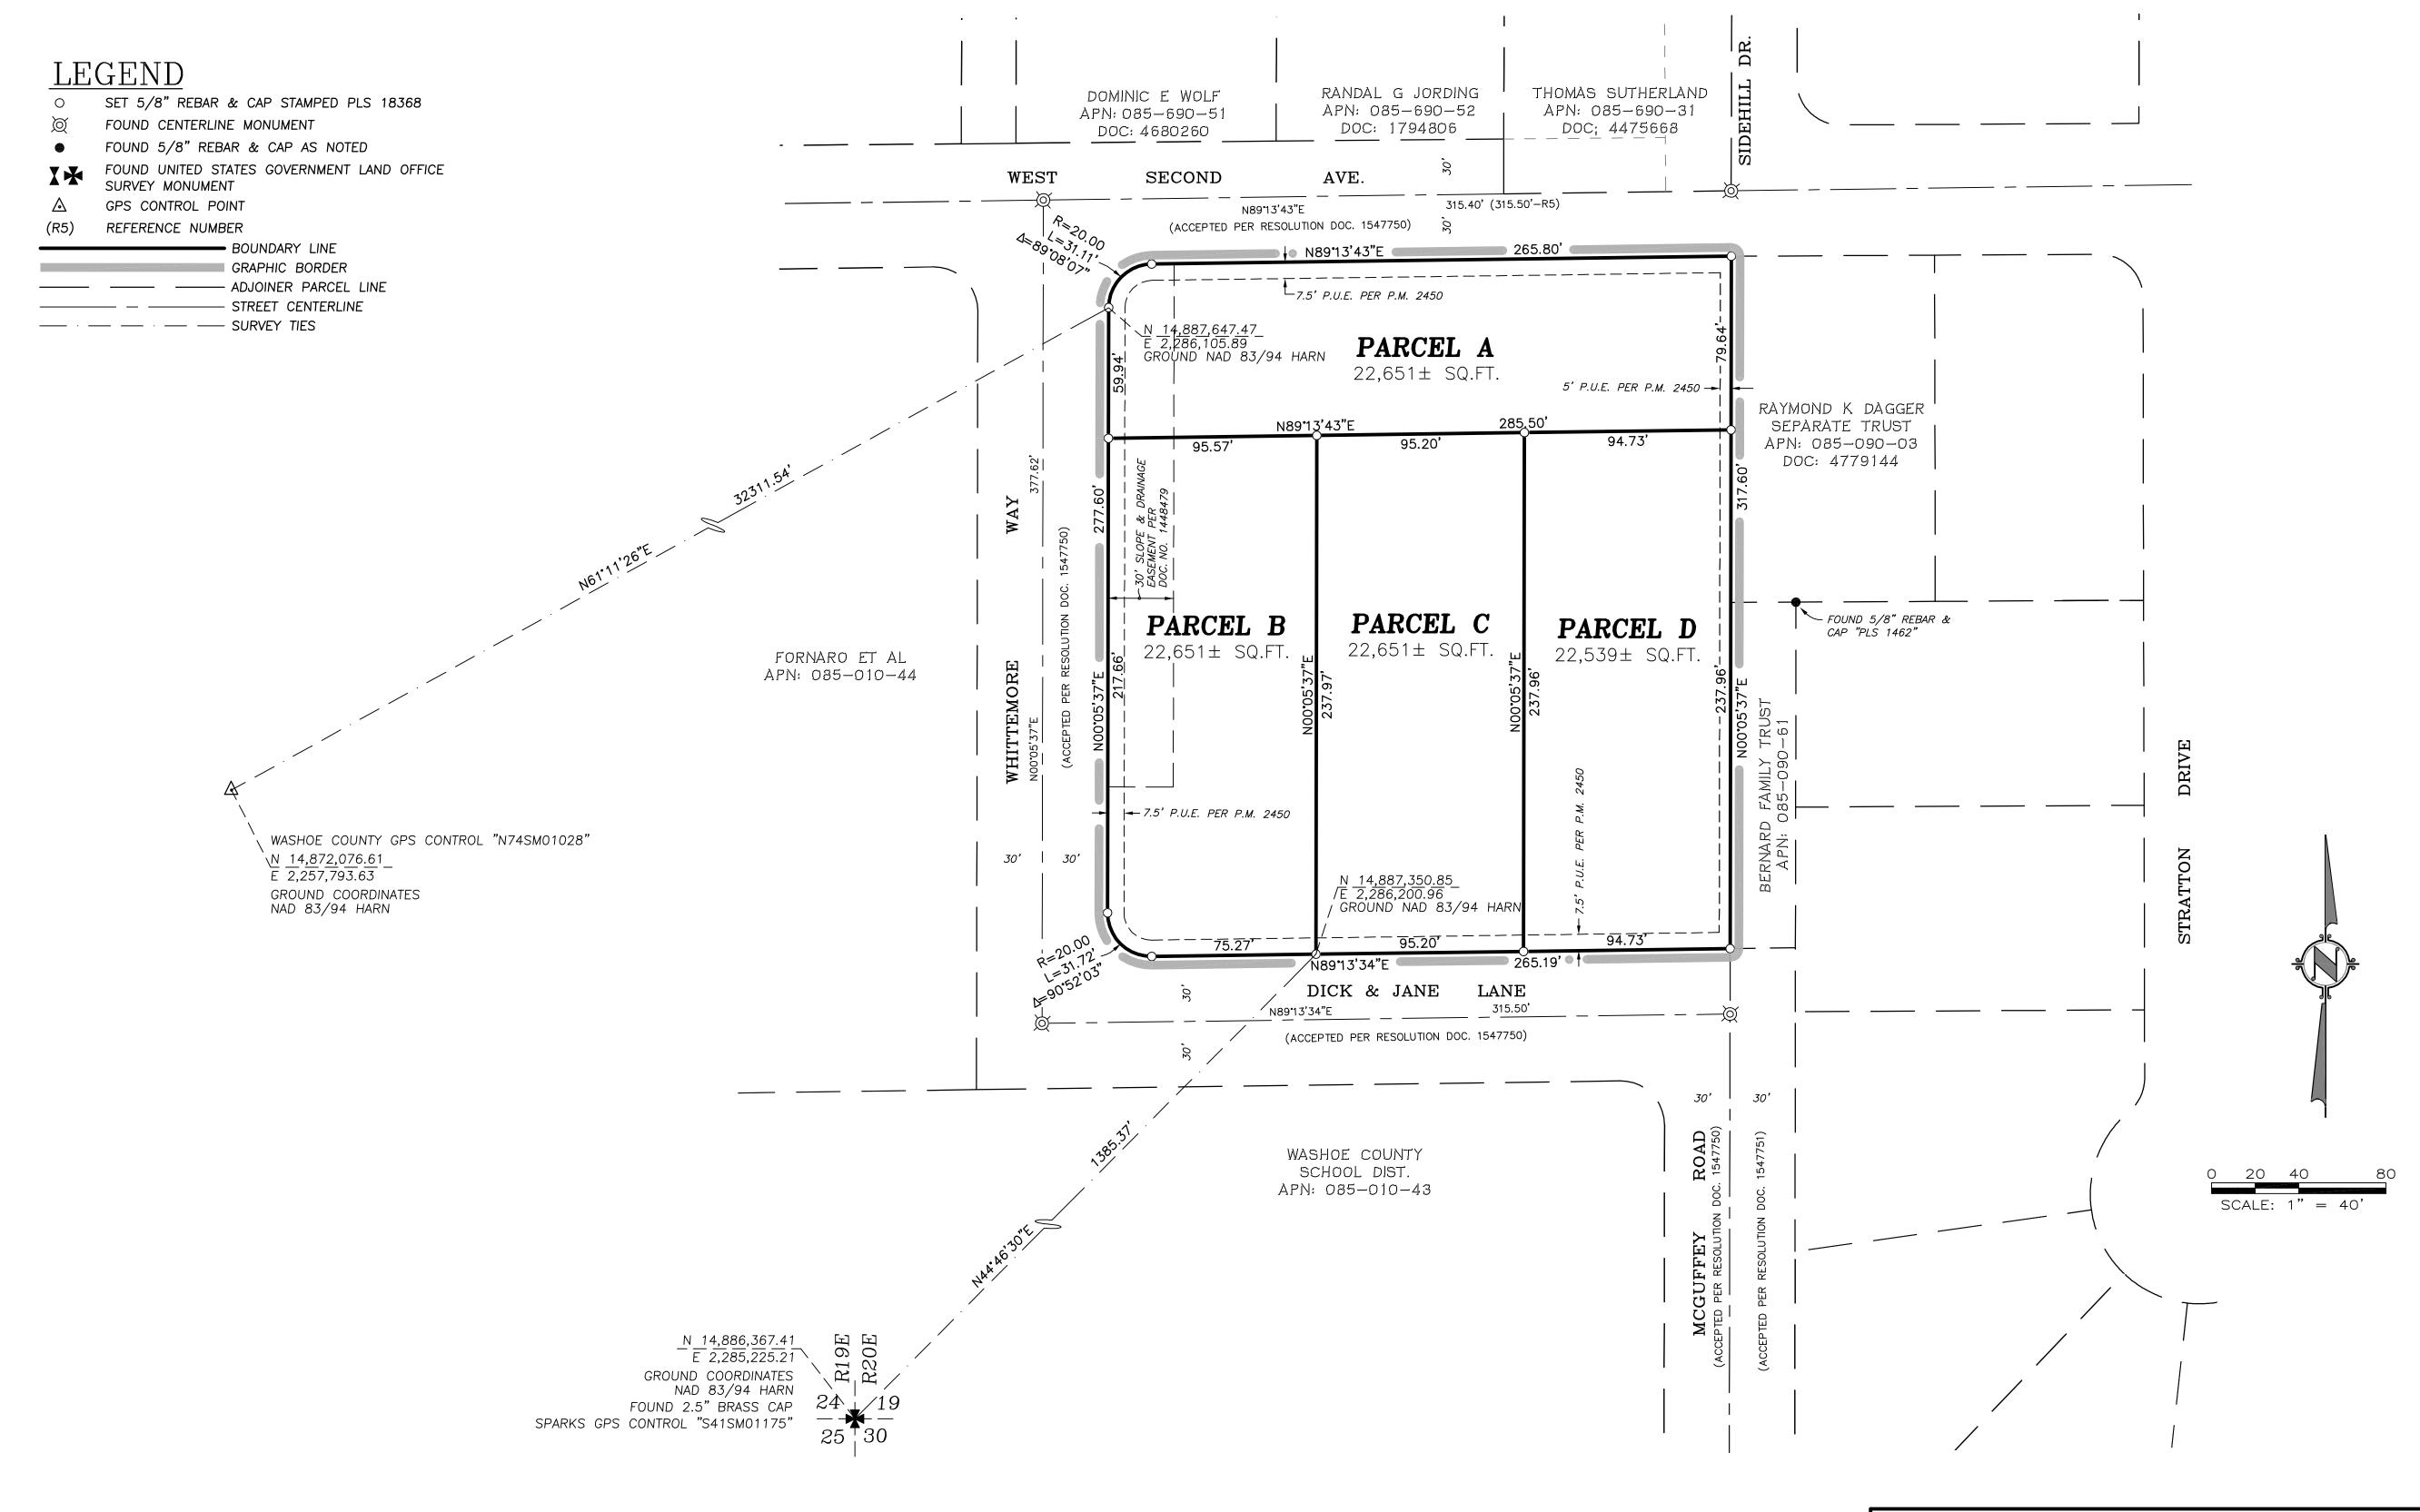

| Project Information                      | S                      | taff Assigned Case No.:             |                    |
|------------------------------------------|------------------------|-------------------------------------|--------------------|
| Project Name: Parcel N                   | /lap For Cl            | narles J. Fornarc                   | , et. al.          |
| Droject                                  | parcel into four pa    |                                     |                    |
| Project Address: 0 Whittemore V          | Way, Washoe County     | NV 89433                            |                    |
| Project Area (acres or square fee        | et): 2.08 acres        |                                     |                    |
| Project Location (with point of re       | ference to major cross | streets AND area locator):          |                    |
| At the corner of W 2nd Ave. and          | l Whittemore Way. A    | Across the street from Lois Allen I | Elementary School. |
| Assessor's Parcel No.(s):                | Parcel Acreage:        | Assessor's Parcel No.(s):           | Parcel Acreage:    |
| 085-010-46                               | 2.08                   |                                     |                    |
|                                          |                        |                                     |                    |
| Indicate any previous Washo Case No.(s). | e County approval      | s associated with this applicat     | ion:               |
| ` '                                      | ormation (attach       | additional sheets if necess         | sary)              |
| Property Owner:                          |                        | Professional Consultant:            |                    |
| Name: Charles J Fornaro                  |                        | Name: Jim Bailey                    |                    |
| Address: 3936 Eagle Circle               |                        | Address: 8725 Technology Way        | , Ste. C2          |
| Slatington, PA                           | Zip: 18080             | Reno, NV                            | Zip: 89521         |
| Phone:                                   | Fax:                   | Phone: 775-690-4194                 | Fax:               |
| Email: ray@pezonella.com                 |                        | Email: jim@meridiansurveyor.co      | om                 |
| Cell:                                    | Other:                 | Cell: 775-690-4194                  | Other:             |
| Contact Person: Ray Pezonella            |                        | Contact Person: Jim Bailey          |                    |
| Applicant/Developer:                     |                        | Other Persons to be Contact         | ed:                |
| Name: Ray Pezonella                      |                        | Name:                               |                    |
| Address: 875 Meadow Springs [            | Orive                  | Address:                            |                    |
| Reno, Nevada                             | Zip: 89509             |                                     | Zip:               |
| Phone: 775-742-4196                      | Fax:                   | Phone:                              | Fax:               |
| Email: ray@pezonella.com                 |                        | Email:                              |                    |
| Cell: 775-742-4196                       | Other:                 | Cell:                               | Other:             |
| Contact Person: Ray Pezonella            |                        | Contact Person:                     |                    |
|                                          | For Office             | Use Only                            |                    |
| Date Received:                           | Initial:               | Planning Area:                      |                    |
| County Commission District:              |                        | Master Plan Designation(s):         |                    |
| CAB(s):                                  |                        | Regulatory Zoning(s):               |                    |