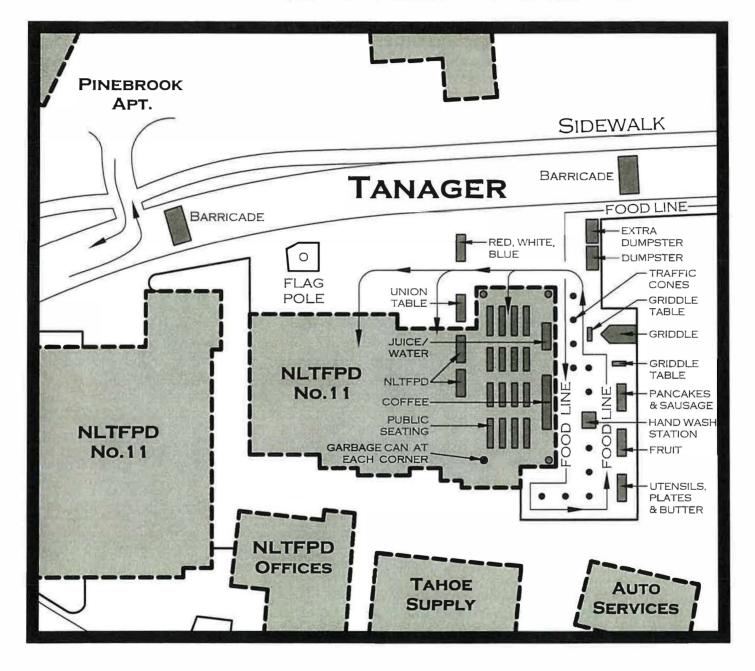

#### Materials required for submittal

| <u>X</u> | Fees – check(s) made payable to "Washoe County"                                                                                                                   |
|----------|-------------------------------------------------------------------------------------------------------------------------------------------------------------------|
|          | Application fee                                                                                                                                                   |
|          | \$50 non-refundable application fee                                                                                                                               |
|          | Daily fee(s)                                                                                                                                                      |
|          | \$350 daily fee plus appropriate booth fees                                                                                                                       |
|          | Carnival, circus or tent show fees                                                                                                                                |
|          | \$300 daily fee (maximum of \$4200) plus appropriate booth fees                                                                                                   |
| X        | Three packets and one electronic pdf file (memory stick or DVD). Each packet shall include the completed application and event plan. The event plan must include: |
|          | X Site plan showing the arrangement of all facilities; including ingress, egress, parking and camping; and,                                                       |
|          | Detailed explanations for:                                                                                                                                        |
|          | Security and fire protection                                                                                                                                      |
|          | X Water supply and facilities                                                                                                                                     |
|          | X Sanitation facilities                                                                                                                                           |
|          | Medical facilities and services                                                                                                                                   |
|          | X Vehicle parking spaces                                                                                                                                          |
|          | X Vehicle access and on-site traffic control                                                                                                                      |
|          | X Communication system                                                                                                                                            |
|          | X Illuminating the premises (if applicable)                                                                                                                       |
|          | Camping (if applicable)                                                                                                                                           |
|          | Cleanup and rubbish removal plan and cost estimates to return the event site to its pre-<br>event condition                                                       |
|          | Certified copies of articles of incorporation filed in Nevada (if applicable)                                                                                     |
|          | Copy of partnership papers (if applicable)                                                                                                                        |
| X        | _ Insurer Information and copy of insurance policy specific to event (copy must be furnished prior to the issuance of the license)                                |

#### **OUTDOOR COMMUNITY EVENT APPLICATION**

(Requires a non-refundable \$50 application fee)

|                                                          | Application              | n date: 2/4/2025         |                           |
|----------------------------------------------------------|--------------------------|--------------------------|---------------------------|
|                                                          | Applicant Information    |                          |                           |
| Applicant's name: North Lake Tahoe Fire Prote            | ection District          |                          |                           |
| Mailing address: 866 Oriole Way Incline Vill             |                          |                          |                           |
| Street or PO Box                                         | City                     | State                    | Zip code                  |
| Phone: 775-831-0351 (Business)                           |                          | (Home)                   | (Cell)                    |
| All applicants, to include corporate officers            | s or partners must comp  | olete a personal history | form                      |
| Is the applicant a(n):                                   | ☐ Partnership            | ☐ Individual             |                           |
| If a corporation or a partnership, list corporate office | cers or partners:        |                          |                           |
| Name A                                                   | Address                  |                          | Title                     |
|                                                          |                          |                          |                           |
|                                                          |                          |                          |                           |
|                                                          | Event Information        |                          |                           |
| Name of Event: Community Pancake Break                   | fast                     |                          |                           |
| Date(s) of Event: Thursday July 3, 2025                  | Hours of operati         | on: 0800 - 1000          |                           |
| Location of Event: 875 Tanage Street Inclin              |                          |                          |                           |
| Assessor Parcel Number(s): 132-223-14                    |                          |                          |                           |
| Description of Event: Community Pancake B                | reakfast - serving p     | ancakes, sausage,        | fruit, coffee at the      |
| main fire station located                                | at 875 Tanager St        | reet, Incline Village    | , NV 89451                |
|                                                          |                          |                          |                           |
|                                                          |                          |                          |                           |
| Name of the designated event representative w            | ho will be on-site durir | g the event and who      | has authority to bind the |
| applicant: Jackie Signorelli                             |                          |                          |                           |
| Will an admission fee be charged for your event?         | ☐ Yes                    | ☐ No                     |                           |
| If yes, amount and type of fee(s):                       |                          |                          |                           |
| When will fee be collected?                              | ales                     | ntrance                  |                           |
| Approximate number of participants and other per         |                          |                          |                           |
| Approximate number of customers and spectators           |                          |                          |                           |
| Approximate maximum number of persons on any             |                          | 500                      |                           |
|                                                          | Z Yes ☐ No               |                          |                           |
| (all food and beverage vendors must have                 |                          | ne County Health Distri  | ct permits)               |
| Will alcoholic beverages be served?                      | ✓ No                     | oc county ricatar bioar  | ot pomito)                |
| (all intoxicating liquor vendors must be inc             |                          | Washoe County Busine     | ess License)              |
| _                                                        | ☑ No                     | Table County Dublin      | ,                         |
| Will there be live music? ☐ Yes                          | NO NO                    |                          |                           |
| Outdoor Community Event Application                      | page 5                   |                          | December 2016             |