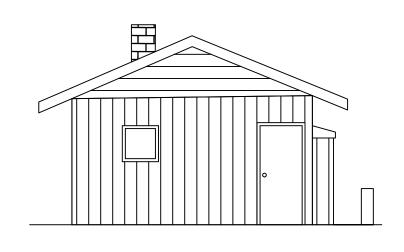

THE GREATEST EXTENT FEASIBLE. THE SITE SHALL REMOVAL AND MAINTAIN THE NATURAL SLOPE OF THE PROJECT SITE.

16. ALL EXTERIOR LIGHTING TO BE DARK SKY COMPLIANT AND APPROVED BY TRPA PRIOR TO USE ON PROJECT.

LOCATION FOR ALL MATERIAL EXPORTED FROM SITE.

18. A HOT WORK OPERATIONS PERMIT IS REQUIRED WHEN OPERATIONS INCLUDE CUTTING, WELDING, THERMIT WELDING, BRAZING, SOLDERING, GRINDING, THERMAL SPRAYING, THAWING PIPES, INSTALLATION OF TORCH-APPLIED ROOF SYSTEMS OR ANY OTHER SIMILAR ACTIVITY. PERMITS SHALL BE OBTAINED THROUGH NLTFPD.



PROPOSED SITE PLAN

SCALE: 1/8" = 1'-0"







GILANFARR architecture

PO BOX 446 CRYSTAL BAY, NEVADA 89402 VOICE. (775) 831-8001 FAX. (775) 831-8068

GILANFARRARCHITECTURE.COM

REVISIONS

FILE: 1710 CI

DATE: MAY 15, 2021

SCALE: AS NOTED DRAWN: GFA

SHEET:





EXISTING NORTH ELEVATION

5 C A L E: 1/8' = 1' - 0'













PO BOX 446
CRYSTAL BAY, NEVADA 89402
VOICE. (775) 831-8068

FAX. (775) 831-8068

GILANFARRARCHITECTURE.COM

AILY TRUST

RESIDENCE FOR:

- CALLAGE, NEVADA

BLYD INCLINE VILLAGE, NEVADA

TE EN OCCINE VILLAGE, NEVADA

REVISIONS

FILE: 1910 LAKESHORE BLVD

DATE: 09/03/2021

SCALE: 1/4" =

DRAWN: GFA

=1.0







PO BOX 446
CRYSTAL BAY, NEVADA 89402
VOICE. (775) 831-8001

FAX. (775) 831-8068

GILANFARRARCHITECTURE.COM

HAN FAMILY TRUST

REVISIONS

ADDITIONAL MAIN LIVING SPACE = 138 SF

ADDITIONAL UPPER LIVING SPACE = 258 SF

(TOTAL ADDITIONAL LIVING SPACE = 396 SF)

FILE: 1710 Lakeshore BLVD

DATE: Ø9/Ø3/2Ø21

SCALE: 1/4" = 1'-0"

SHEET:

0F 2 SHEETS





architecture

**CRYSTAL BAY, NEVADA 89402** VOICE. (775) 831-8001

A2.0