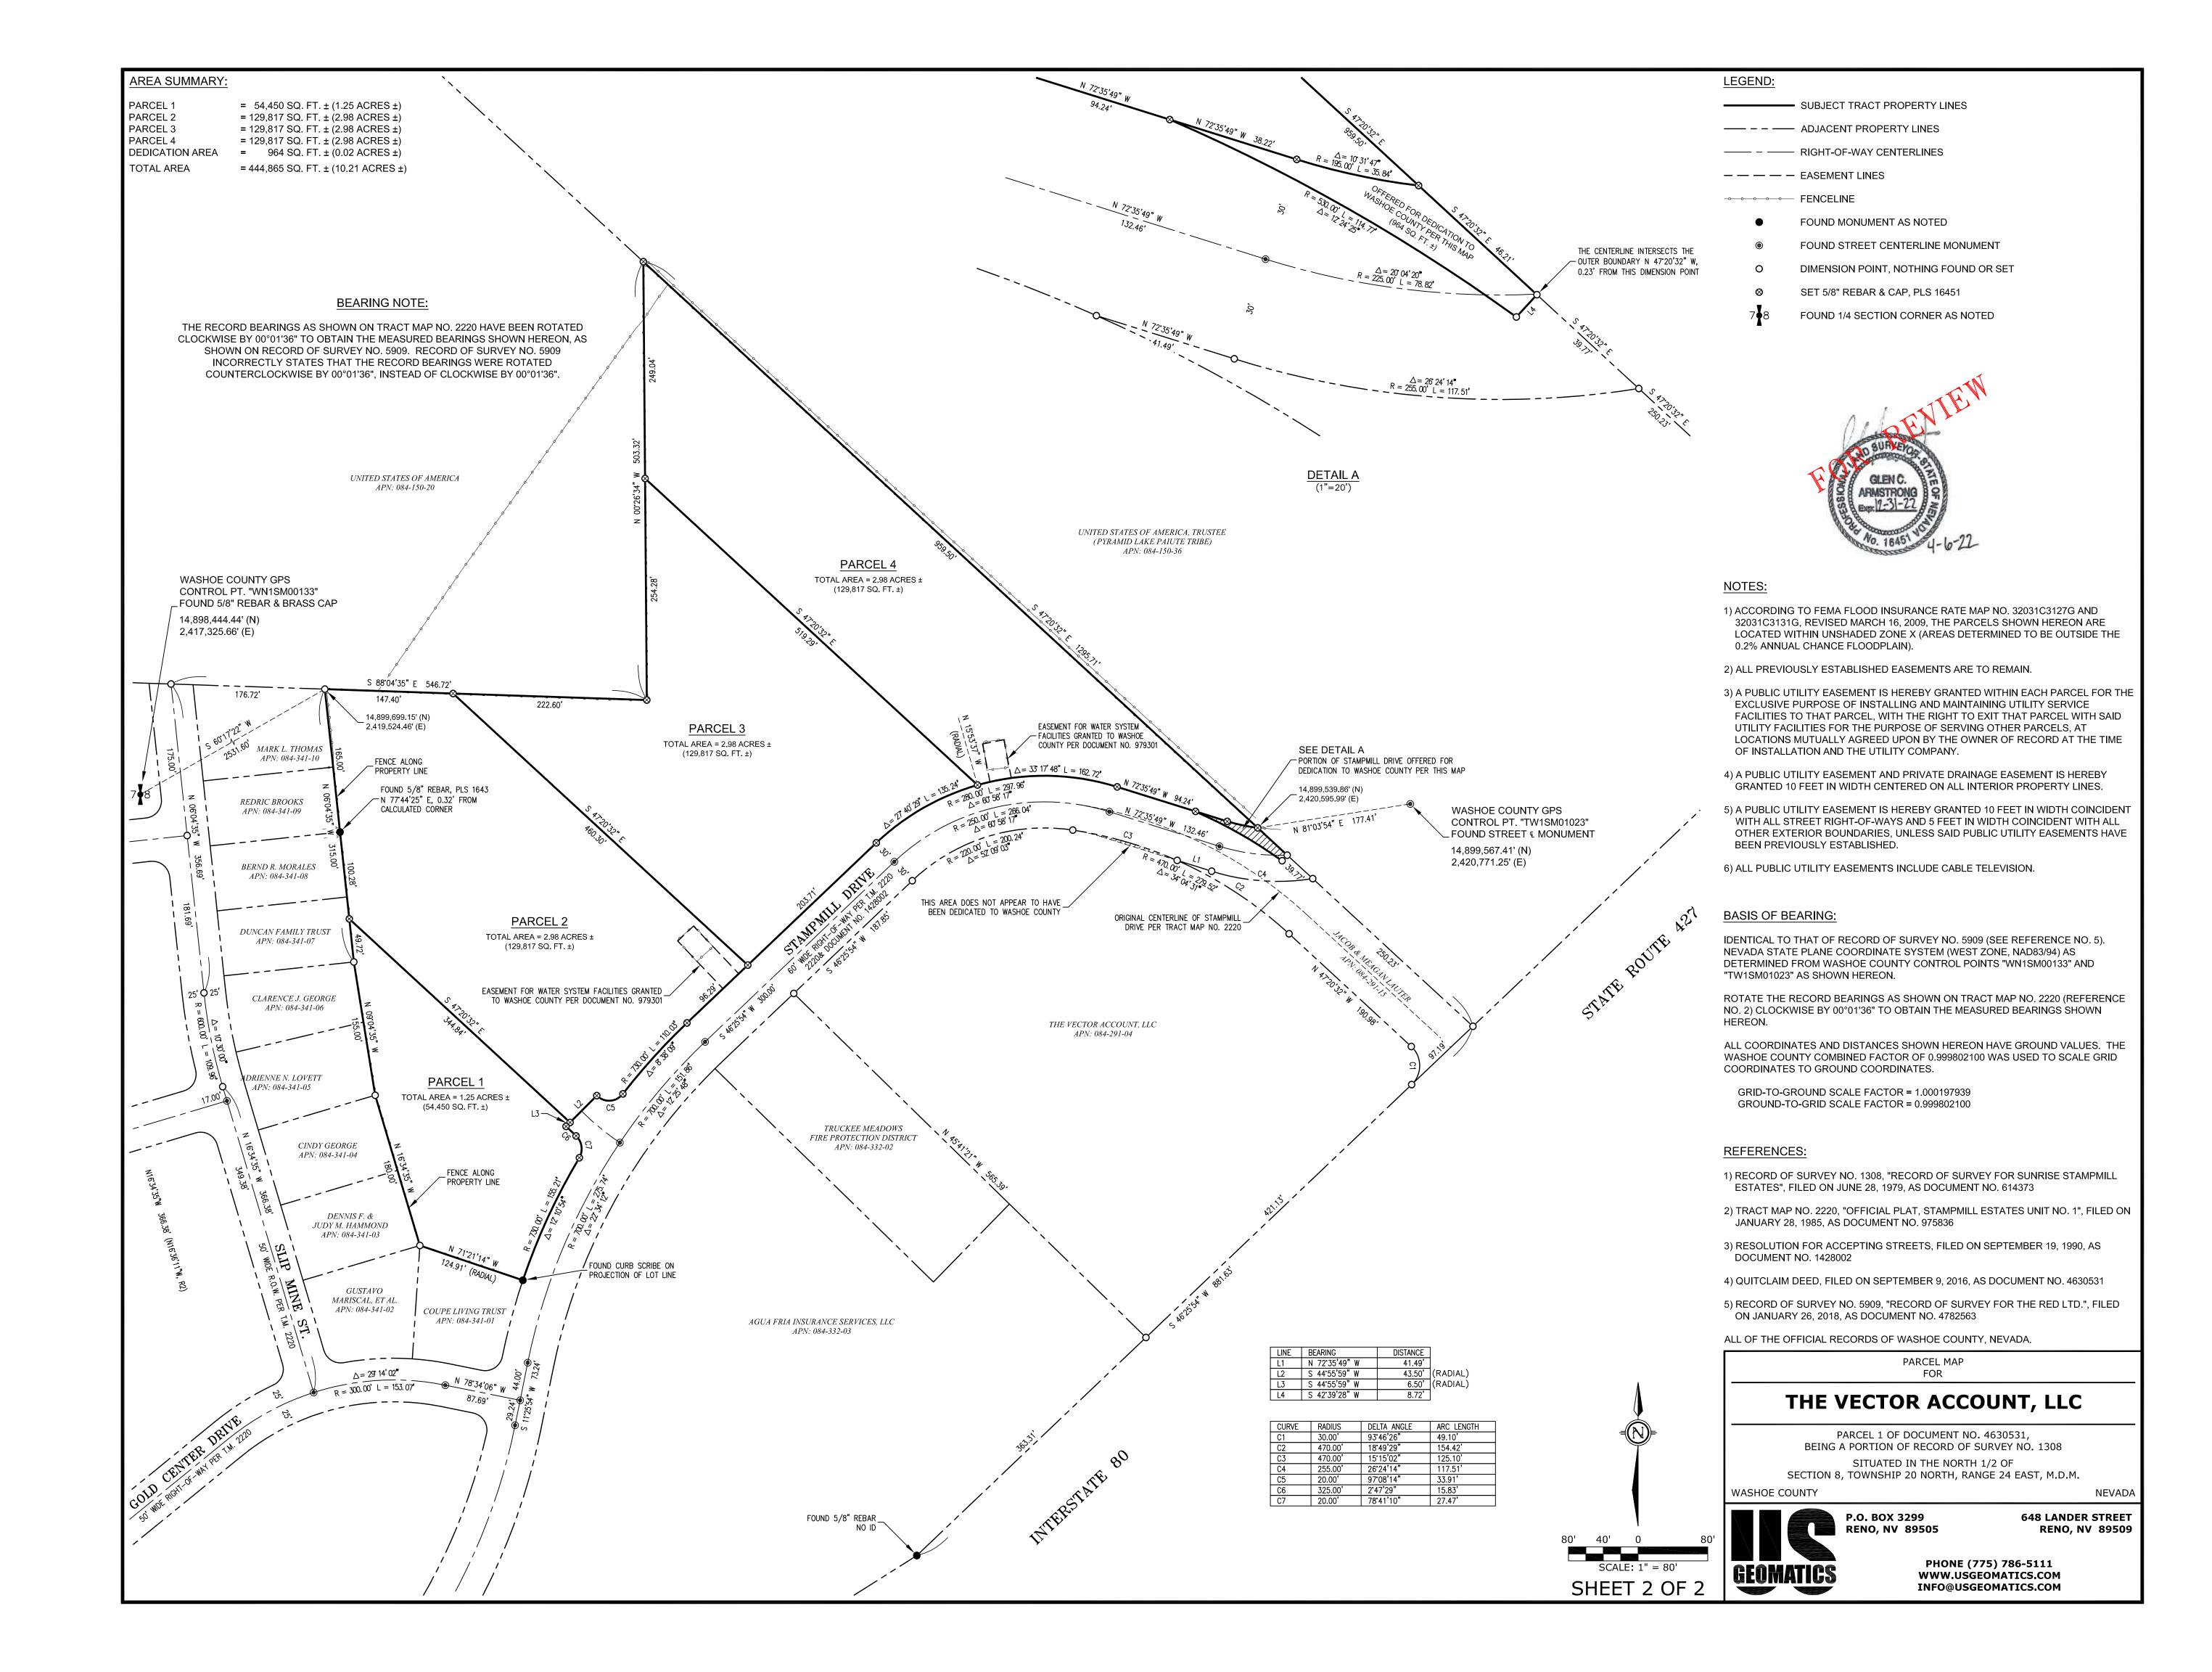

E)

D/B/A NV ENERGY

D/B/A AT&T NEVADA

SIERRA PACIFIC POWER COMPANY,

(PRINT NAME AND TITLE)

TRUCKEE MEADOWS WATER AUTHORITY

(PRINT NAME AND TITLE)

WASHOE CO. COMMUNITY SERVICES DEPT.

(PRINT NAME AND TITLE)

COUNTY RECORDER'S CERTIFICATE

FILED FOR RECORD AT THE REQUEST OF

ON THIS \_\_\_\_\_ DAY OF \_\_\_\_

AT \_\_\_\_\_ MINUTES PAST \_\_\_\_ O'CLOCK \_\_.M. OFFICIAL RECORDS OF WASHOE COUNTY, NEVADA.

COUNTY RECORDER

DEPUTY

PARCEL MAP

THE VECTOR ACCOUNT, LLC

PARCEL 1 OF DOCUMENT NO. 4630531, BEING A PORTION OF RECORD OF SURVEY NO. 1308 SITUATED IN THE NORTH 1/2 OF

SECTION 8, TOWNSHIP 20 NORTH, RANGE 24 EAST, M.D.M. WASHOE COUNTY



P.O. BOX 3299 **RENO, NV 89505** 

**648 LANDER STREET** RENO, NV 89509

NEVADA

PHONE (775) 786-5111 **WWW.USGEOMATICS.COM** INFO@USGEOMATICS.COM