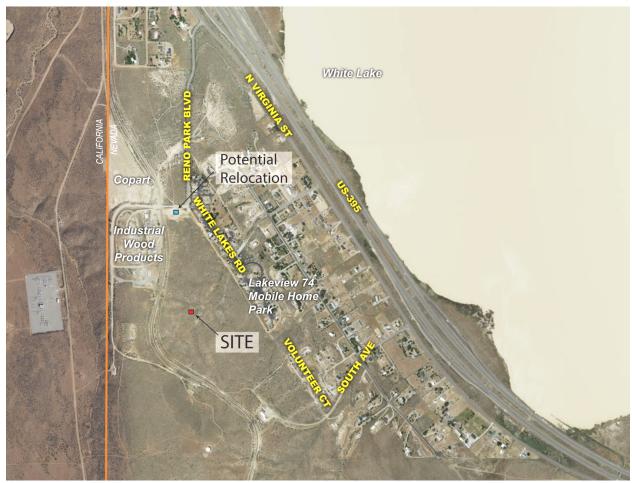

#### **Project Location**

The site is located just south of the intersection of Reno Park Boulevard and White Lakes Road in Cold Springs. It is currently accessed via an unpaved road that connects to Reno Park Boulevard. The site includes one parcel, APN 081-121-35, and consists of 0.057 acres (2,500 s.f.) as shown in Figure 1 below.

Figure 1 – Vicinity Map