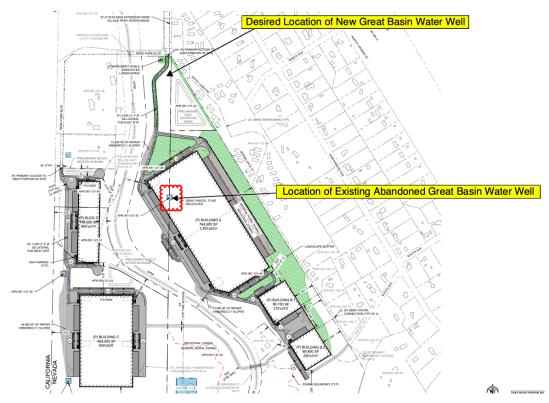

The site is part of the Cold Springs Area Plan within its Suburban Character Management Area. The requests are initiated by the recent approval in the immediate area where adjacent parcels are now industrially and transforming to an intense industrial area. The proposed well parcel relocation is intended to be near the existing location but not within the building footprint of the approved industrial development.

#### Rationale for Requested Land Use Change

The followings points are to identify the key issues to be addressed with staff and public review to approve this request:

- Change in Conditions Recent changes in the immediate area include the approval of a grading SUP to allow for the Logistics project in an industrial park that encompasses the identified parcel.
- ➤ Land Use Compatibility There is solid basis to say the change is appropriate given that industrial zoning and uses are surrounding the site on all sides. The existing SR land use is not appropriate for the surrounding. While PSP was a fit for the existing water well, the relocation of the well allows for the zoning to be realigned with the surrounding uses that will be eventually developed on the site.
- Policy Changes This proposed change to the Suburban Character Management Area of the North Valleys Area Plan will not affect any other parcels within that subarea. The vision and character statements of the Cold Springs Area Plan are more aligned with this proposed change as Industrial is the primary use for that area.
- Public Facilities This parcel will be served the facilities that are planned and approved for the development that will occur within it. The existing facilities within the subject parcel are to be relocated to a more accessible and appropriate location in consideration of the built out industrial facilities and general intensification of industrial use surrounding the site.

Figure 6 - Conceptual Well Relocation