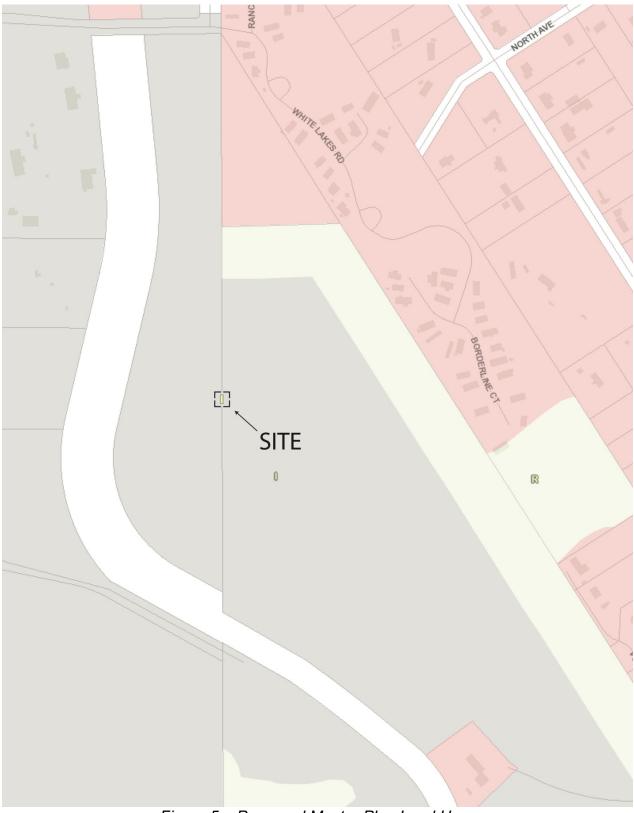

#### **Project Location**

The site is located just south of the intersection of Reno Park Boulevard and White Lakes Road in Cold Springs. It is currently accessed via an unpaved road that connects to Reno Park Boulevard. The site includes one parcel, APN 081-121-35, and consists of 0.057 acres (2,500 s.f.) as shown in Figure 1 below.

Figure 1 – Vicinity Map