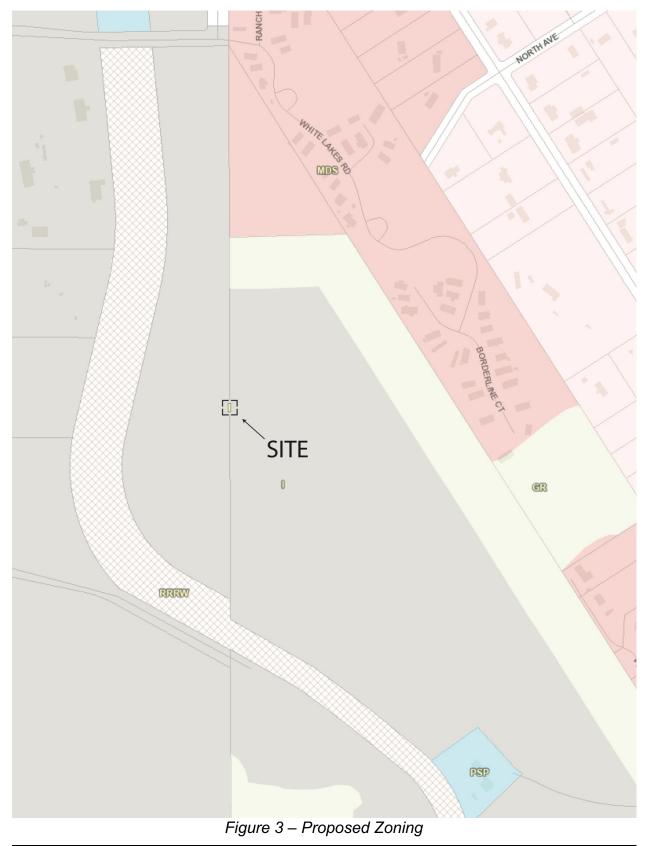

#### **Land Use Compatibility**

The site is surrounded by land that is designated Industrial for both land use and zoning. This request is to change the site use to align with the surrounding land use that supports the recently approved industrially development on the site. Existing and proposed designations are show in Figures 2-5 below.