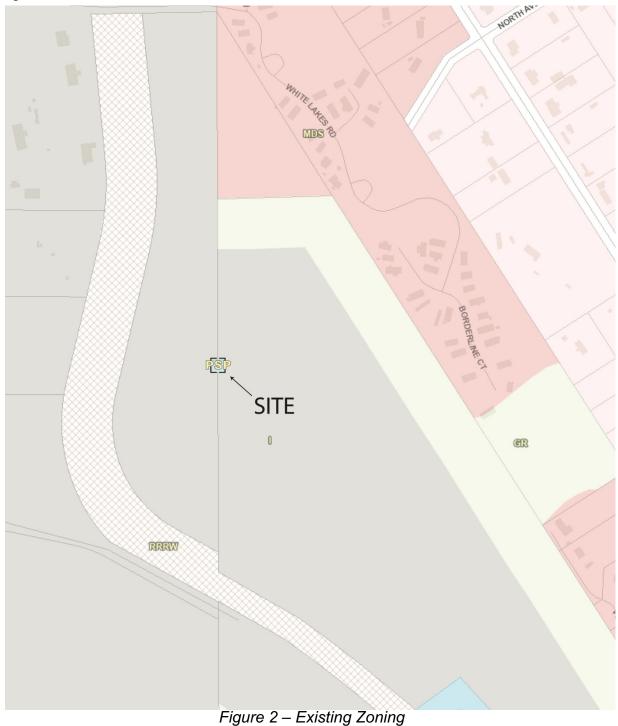

#### **Land Use Compatibility**

The site is surrounded by land that is designated Industrial for both land use and zoning. This request is to change the site use to align with the surrounding land use that supports the recently approved industrially development on the site. Existing and proposed designations are show in Figures 2-5 below.