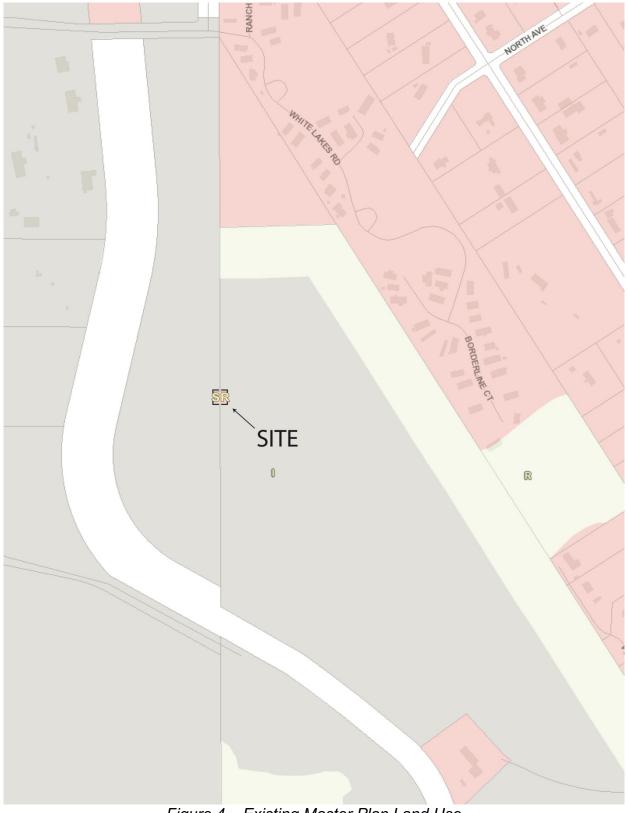

#### **Land Use Compatibility**

The site is surrounded by land that is designated Industrial for both land use and zoning. This request is to change the site use to align with the surrounding land use that supports the recently approved industrially development on the site. Existing and proposed designations are show in Figures 2-5 below.

Figure 4 – Existing Master Plan Land Use

Figure 5 – Proposed Master Plan Land Use