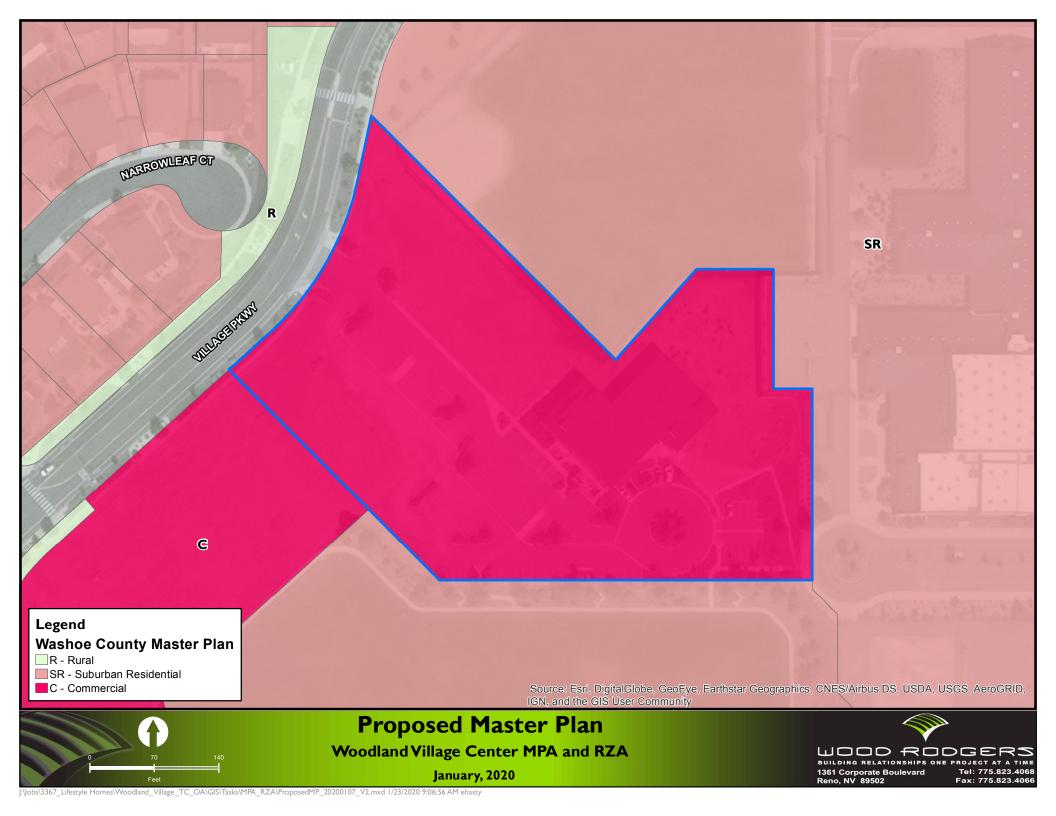

#### Section 3

- Maps
  - Vicinity Map
  - Aerial Map
  - Assessors Map
  - Existing Master Plan Map
  - Existing Zoning Map
  - Proposed Master Plan Map
  - Proposed Zoning Map

1. What is the Master Plan amendment being requested at this time?

The request is to change the existing 4.2 acre site from Suburban Residential (SR) to Commercial (C).

2. What conditions have changed and/or new studies have occurred since the adoption of the Washoe County Master Plan that supports the need for the amendment request?