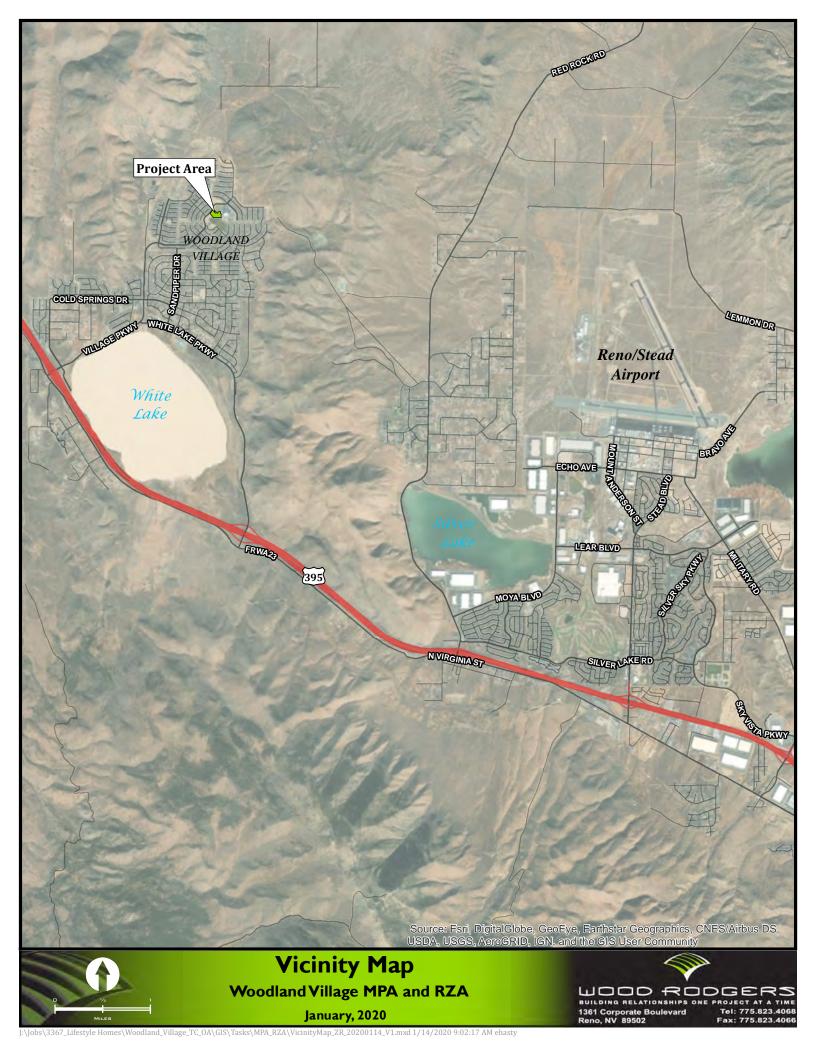

| Project Information                      | s                       | Staff Assigned Case No.:                                                                            |                         |  |  |
|------------------------------------------|-------------------------|-----------------------------------------------------------------------------------------------------|-------------------------|--|--|
| Project Name: Woodland Village           | ge Town Center Ma       | ster Plan and Regulatory Zonin                                                                      | g Map Amendment         |  |  |
|                                          |                         | olan designation of Suburban Residential to Commercial<br>Neighborhood Commercial on APN 556-390-05 |                         |  |  |
| Project Address: 18400 Village I         | Parkway                 |                                                                                                     |                         |  |  |
| Project Area (acres or square fee        | et): 4.2 Acres          |                                                                                                     |                         |  |  |
| Project Location (with point of re       | ference to major cross  | streets AND area locator):                                                                          |                         |  |  |
| The project is located at 18400 Village  | Parkway approx. 1,000 f | t northeast of the intersection of Rockla                                                           | and Dr and Village Pkwy |  |  |
| Assessor's Parcel No.(s):                | Parcel Acreage:         | Assessor's Parcel No.(s):                                                                           | Parcel Acreage:         |  |  |
| 556-390-05                               | 4.2                     |                                                                                                     |                         |  |  |
|                                          |                         |                                                                                                     |                         |  |  |
| Indicate any previous Washo Case No.(s). | e County approval       | s associated with this applicat                                                                     | ion:                    |  |  |
| Applicant Info                           | ormation (attach        | additional sheets if necess                                                                         | ary)                    |  |  |
| Property Owner:                          |                         | Professional Consultant:                                                                            |                         |  |  |
| Name: Woodland Village 13 LT             | L                       | Name: Wood Rodgers, Inc.                                                                            |                         |  |  |
| Address: 4790 Caughlin Parkwa            | y #519                  | Address: 1361 Corporate Blvd                                                                        |                         |  |  |
| Reno, NV                                 | Zip: 89519              | Reno, NV Zip: 89502                                                                                 |                         |  |  |
| Phone:                                   | Fax:                    | Phone:                                                                                              | Fax:                    |  |  |
| Email:                                   |                         | Email: adurling@woodrodgers.com                                                                     |                         |  |  |
| Cell:                                    | Other:                  | Cell: Other:                                                                                        |                         |  |  |
| Contact Person:                          |                         | Contact Person: Andy Durling                                                                        |                         |  |  |
| Applicant/Developer:                     |                         | Other Persons to be Contacted:                                                                      |                         |  |  |
| Name: Lifestyle Homes TND LL             | C                       | Name:                                                                                               |                         |  |  |
| Address: 4790 Caughlin Parkwa            | y #519                  | Address:                                                                                            |                         |  |  |
| Reno, NV                                 | Zip: 89519              |                                                                                                     | Zip:                    |  |  |
| Phone:                                   | Fax:                    | Phone:                                                                                              | Fax:                    |  |  |
| Email: rlissner@gmail.com                |                         | Email:                                                                                              |                         |  |  |
| Cell:                                    | Other:                  | Cell:                                                                                               | Other:                  |  |  |
| Contact Person: Robert Lissner           |                         | Contact Person:                                                                                     |                         |  |  |
|                                          | For Office              | Use Only                                                                                            |                         |  |  |
| Date Received:                           | Initial:                | Planning Area:                                                                                      |                         |  |  |
| County Commission District:              |                         | Master Plan Designation(s):                                                                         |                         |  |  |
| CAB(s):                                  |                         | Regulatory Zoning(s):                                                                               |                         |  |  |