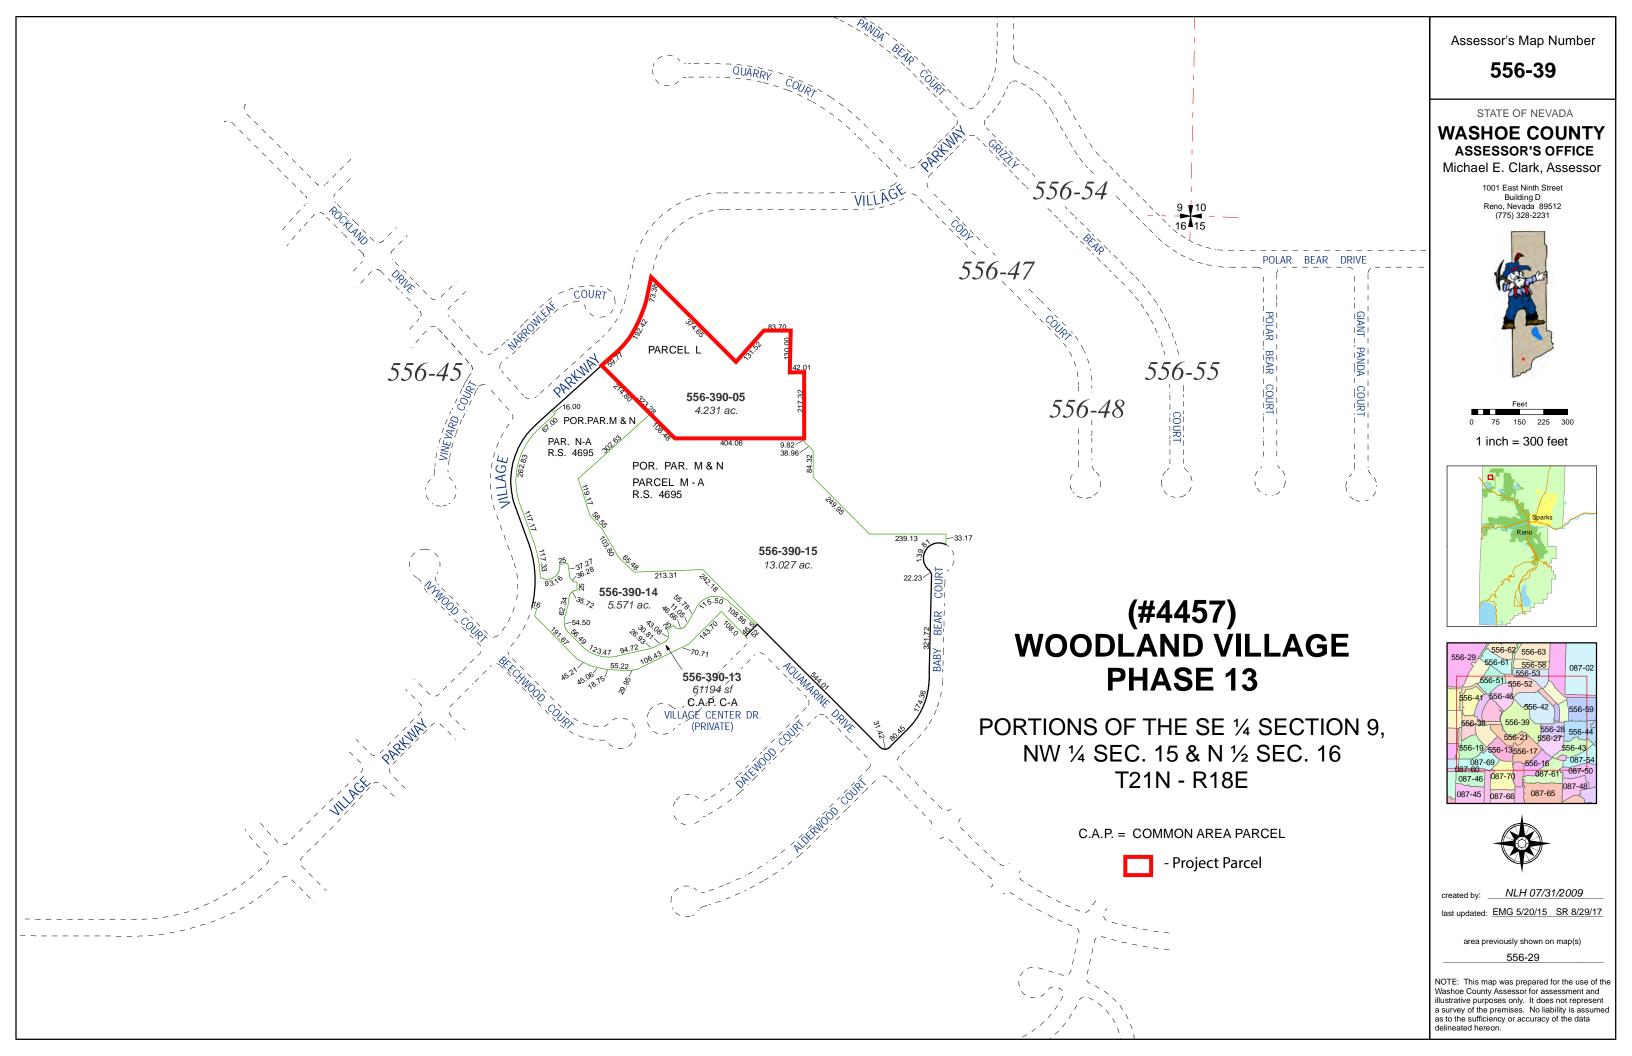

| Project Information                      | s                       | Staff Assigned Case No.:                                                                            |                         |  |  |
|------------------------------------------|-------------------------|-----------------------------------------------------------------------------------------------------|-------------------------|--|--|
| Project Name: Woodland Village           | ge Town Center Ma       | ster Plan and Regulatory Zonin                                                                      | g Map Amendment         |  |  |
|                                          |                         | olan designation of Suburban Residential to Commercial<br>Neighborhood Commercial on APN 556-390-05 |                         |  |  |
| Project Address: 18400 Village I         | Parkway                 |                                                                                                     |                         |  |  |
| Project Area (acres or square fee        | et): 4.2 Acres          |                                                                                                     |                         |  |  |
| Project Location (with point of re       | ference to major cross  | streets AND area locator):                                                                          |                         |  |  |
| The project is located at 18400 Village  | Parkway approx. 1,000 f | t northeast of the intersection of Rockla                                                           | and Dr and Village Pkwy |  |  |
| Assessor's Parcel No.(s):                | Parcel Acreage:         | Assessor's Parcel No.(s):                                                                           | Parcel Acreage:         |  |  |
| 556-390-05                               | 4.2                     |                                                                                                     |                         |  |  |
|                                          |                         |                                                                                                     |                         |  |  |
| Indicate any previous Washo Case No.(s). | e County approval       | s associated with this applicat                                                                     | ion:                    |  |  |
| Applicant Info                           | ormation (attach        | additional sheets if necess                                                                         | ary)                    |  |  |
| Property Owner:                          |                         | Professional Consultant:                                                                            |                         |  |  |
| Name: Woodland Village 13 LT             | L                       | Name: Wood Rodgers, Inc.                                                                            |                         |  |  |
| Address: 4790 Caughlin Parkwa            | y #519                  | Address: 1361 Corporate Blvd                                                                        |                         |  |  |
| Reno, NV                                 | Zip: 89519              | Reno, NV Zip: 89502                                                                                 |                         |  |  |
| Phone:                                   | Fax:                    | Phone:                                                                                              | Fax:                    |  |  |
| Email:                                   |                         | Email: adurling@woodrodgers.com                                                                     |                         |  |  |
| Cell:                                    | Other:                  | Cell: Other:                                                                                        |                         |  |  |
| Contact Person:                          |                         | Contact Person: Andy Durling                                                                        |                         |  |  |
| Applicant/Developer:                     |                         | Other Persons to be Contacted:                                                                      |                         |  |  |
| Name: Lifestyle Homes TND LL             | C                       | Name:                                                                                               |                         |  |  |
| Address: 4790 Caughlin Parkwa            | y #519                  | Address:                                                                                            |                         |  |  |
| Reno, NV                                 | Zip: 89519              |                                                                                                     | Zip:                    |  |  |
| Phone:                                   | Fax:                    | Phone:                                                                                              | Fax:                    |  |  |
| Email: rlissner@gmail.com                |                         | Email:                                                                                              |                         |  |  |
| Cell:                                    | Other:                  | Cell:                                                                                               | Other:                  |  |  |
| Contact Person: Robert Lissner           |                         | Contact Person:                                                                                     |                         |  |  |
|                                          | For Office              | Use Only                                                                                            |                         |  |  |
| Date Received:                           | Initial:                | Planning Area:                                                                                      |                         |  |  |
| County Commission District:              |                         | Master Plan Designation(s):                                                                         |                         |  |  |
| CAB(s):                                  |                         | Regulatory Zoning(s):                                                                               |                         |  |  |