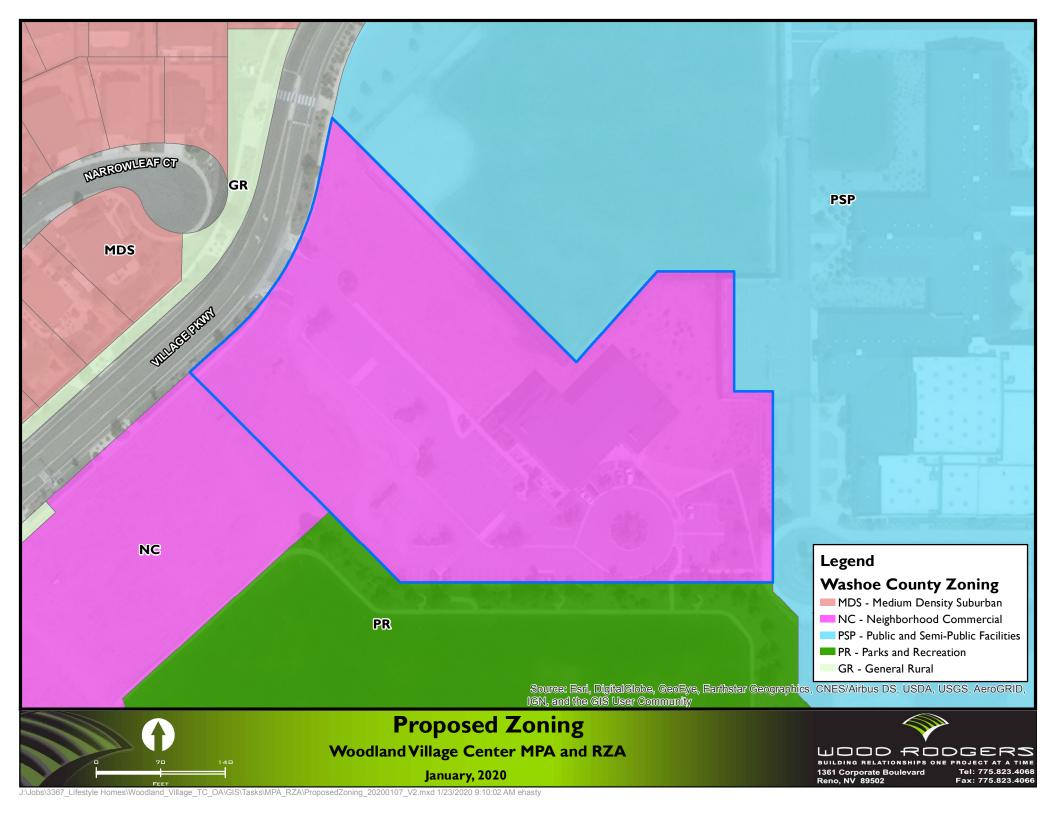

#### Section 3

- Maps
  - Vicinity Map
  - Aerial Map
  - Assessors Map
  - Existing Master Plan Map
  - Existing Zoning Map
  - Proposed Master Plan Map
  - Proposed Zoning Map

| Project Information                      | s                       | Staff Assigned Case No.:                                                                            |                         |  |  |
|------------------------------------------|-------------------------|-----------------------------------------------------------------------------------------------------|-------------------------|--|--|
| Project Name: Woodland Village           | ge Town Center Ma       | ster Plan and Regulatory Zonin                                                                      | g Map Amendment         |  |  |
|                                          |                         | olan designation of Suburban Residential to Commercial<br>Neighborhood Commercial on APN 556-390-05 |                         |  |  |
| Project Address: 18400 Village I         | Parkway                 |                                                                                                     |                         |  |  |
| Project Area (acres or square fee        | et): 4.2 Acres          |                                                                                                     |                         |  |  |
| Project Location (with point of re       | ference to major cross  | streets AND area locator):                                                                          |                         |  |  |
| The project is located at 18400 Village  | Parkway approx. 1,000 f | t northeast of the intersection of Rockla                                                           | and Dr and Village Pkwy |  |  |
| Assessor's Parcel No.(s):                | Parcel Acreage:         | Assessor's Parcel No.(s):                                                                           | Parcel Acreage:         |  |  |
| 556-390-05                               | 4.2                     |                                                                                                     |                         |  |  |
|                                          |                         |                                                                                                     |                         |  |  |
| Indicate any previous Washo Case No.(s). | e County approval       | s associated with this applicat                                                                     | ion:                    |  |  |
| Applicant Info                           | ormation (attach        | additional sheets if necess                                                                         | ary)                    |  |  |
| Property Owner:                          |                         | Professional Consultant:                                                                            |                         |  |  |
| Name: Woodland Village 13 LT             | L                       | Name: Wood Rodgers, Inc.                                                                            |                         |  |  |
| Address: 4790 Caughlin Parkwa            | y #519                  | Address: 1361 Corporate Blvd                                                                        |                         |  |  |
| Reno, NV                                 | Zip: 89519              | Reno, NV Zip: 89502                                                                                 |                         |  |  |
| Phone:                                   | Fax:                    | Phone:                                                                                              | Fax:                    |  |  |
| Email:                                   |                         | Email: adurling@woodrodgers.com                                                                     |                         |  |  |
| Cell:                                    | Other:                  | Cell: Other:                                                                                        |                         |  |  |
| Contact Person:                          |                         | Contact Person: Andy Durling                                                                        |                         |  |  |
| Applicant/Developer:                     |                         | Other Persons to be Contacted:                                                                      |                         |  |  |
| Name: Lifestyle Homes TND LL             | C                       | Name:                                                                                               |                         |  |  |
| Address: 4790 Caughlin Parkwa            | y #519                  | Address:                                                                                            |                         |  |  |
| Reno, NV                                 | Zip: 89519              |                                                                                                     | Zip:                    |  |  |
| Phone:                                   | Fax:                    | Phone:                                                                                              | Fax:                    |  |  |
| Email: rlissner@gmail.com                |                         | Email:                                                                                              |                         |  |  |
| Cell:                                    | Other:                  | Cell:                                                                                               | Other:                  |  |  |
| Contact Person: Robert Lissner           |                         | Contact Person:                                                                                     |                         |  |  |
|                                          | For Office              | Use Only                                                                                            |                         |  |  |
| Date Received:                           | Initial:                | Planning Area:                                                                                      |                         |  |  |
| County Commission District:              |                         | Master Plan Designation(s):                                                                         |                         |  |  |
| CAB(s):                                  |                         | Regulatory Zoning(s):                                                                               |                         |  |  |