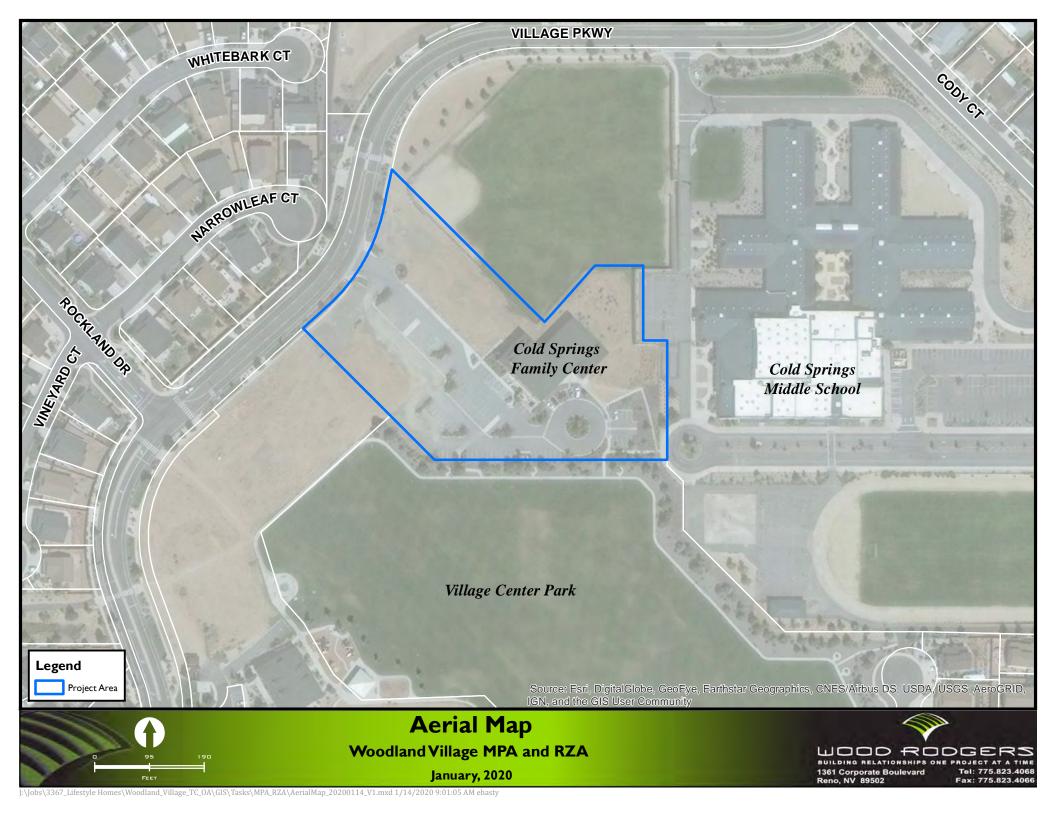

| Project Information                      | s                       | Staff Assigned Case No.:                                                                            |                         |  |  |
|------------------------------------------|-------------------------|-----------------------------------------------------------------------------------------------------|-------------------------|--|--|
| Project Name: Woodland Village           | ge Town Center Ma       | ster Plan and Regulatory Zonin                                                                      | g Map Amendment         |  |  |
|                                          |                         | olan designation of Suburban Residential to Commercial<br>Neighborhood Commercial on APN 556-390-05 |                         |  |  |
| Project Address: 18400 Village I         | Parkway                 |                                                                                                     |                         |  |  |
| Project Area (acres or square fee        | et): 4.2 Acres          |                                                                                                     |                         |  |  |
| Project Location (with point of re       | ference to major cross  | streets AND area locator):                                                                          |                         |  |  |
| The project is located at 18400 Village  | Parkway approx. 1,000 f | t northeast of the intersection of Rockla                                                           | and Dr and Village Pkwy |  |  |
| Assessor's Parcel No.(s):                | Parcel Acreage:         | Assessor's Parcel No.(s):                                                                           | Parcel Acreage:         |  |  |
| 556-390-05                               | 4.2                     |                                                                                                     |                         |  |  |
|                                          |                         |                                                                                                     |                         |  |  |
| Indicate any previous Washo Case No.(s). | e County approval       | s associated with this applicat                                                                     | ion:                    |  |  |
| Applicant Info                           | ormation (attach        | additional sheets if necess                                                                         | ary)                    |  |  |
| Property Owner:                          |                         | Professional Consultant:                                                                            |                         |  |  |
| Name: Woodland Village 13 LT             | L                       | Name: Wood Rodgers, Inc.                                                                            |                         |  |  |
| Address: 4790 Caughlin Parkwa            | y #519                  | Address: 1361 Corporate Blvd                                                                        |                         |  |  |
| Reno, NV                                 | Zip: 89519              | Reno, NV Zip: 89502                                                                                 |                         |  |  |
| Phone:                                   | Fax:                    | Phone:                                                                                              | Fax:                    |  |  |
| Email:                                   |                         | Email: adurling@woodrodgers.com                                                                     |                         |  |  |
| Cell:                                    | Other:                  | Cell: Other:                                                                                        |                         |  |  |
| Contact Person:                          |                         | Contact Person: Andy Durling                                                                        |                         |  |  |
| Applicant/Developer:                     |                         | Other Persons to be Contacted:                                                                      |                         |  |  |
| Name: Lifestyle Homes TND LL             | C                       | Name:                                                                                               |                         |  |  |
| Address: 4790 Caughlin Parkwa            | y #519                  | Address:                                                                                            |                         |  |  |
| Reno, NV                                 | Zip: 89519              |                                                                                                     | Zip:                    |  |  |
| Phone:                                   | Fax:                    | Phone:                                                                                              | Fax:                    |  |  |
| Email: rlissner@gmail.com                |                         | Email:                                                                                              |                         |  |  |
| Cell:                                    | Other:                  | Cell:                                                                                               | Other:                  |  |  |
| Contact Person: Robert Lissner           |                         | Contact Person:                                                                                     |                         |  |  |
|                                          | For Office              | Use Only                                                                                            |                         |  |  |
| Date Received:                           | Initial:                | Planning Area:                                                                                      |                         |  |  |
| County Commission District:              |                         | Master Plan Designation(s):                                                                         |                         |  |  |
| CAB(s):                                  |                         | Regulatory Zoning(s):                                                                               |                         |  |  |