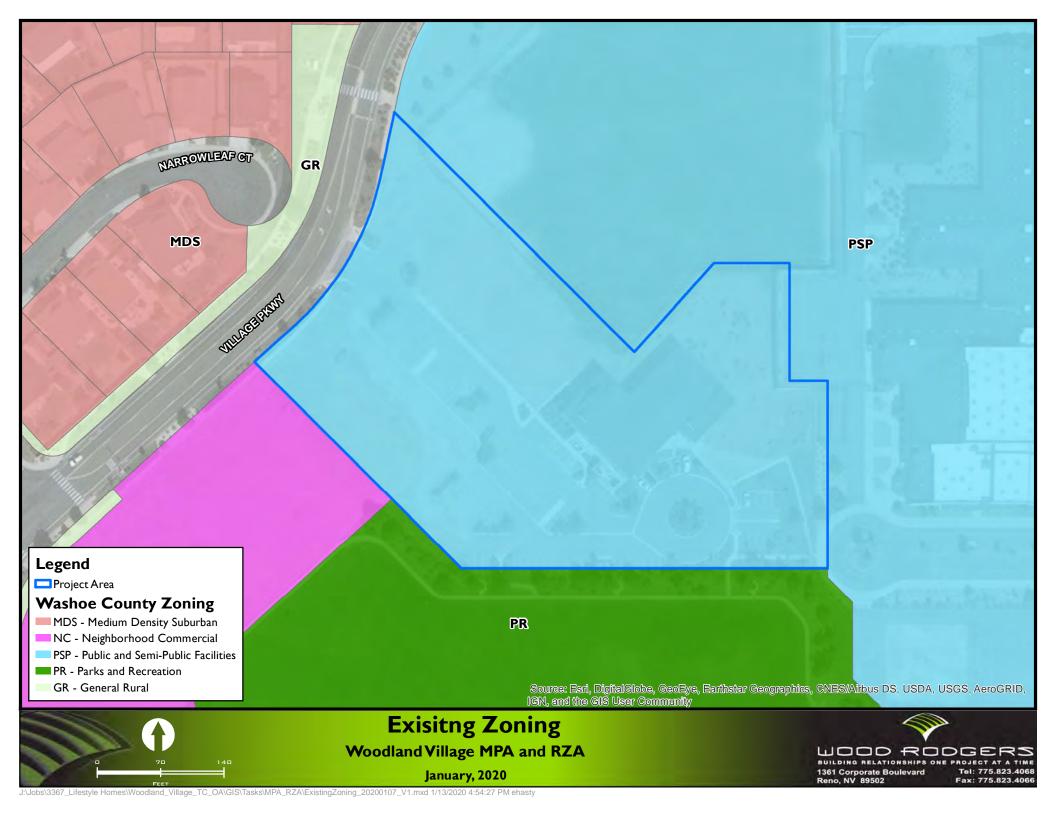

#### Section 3

- Maps
  - Vicinity Map
  - Aerial Map
  - Assessors Map
  - Existing Master Plan Map
  - Existing Zoning Map
  - Proposed Master Plan Map
  - Proposed Zoning Map