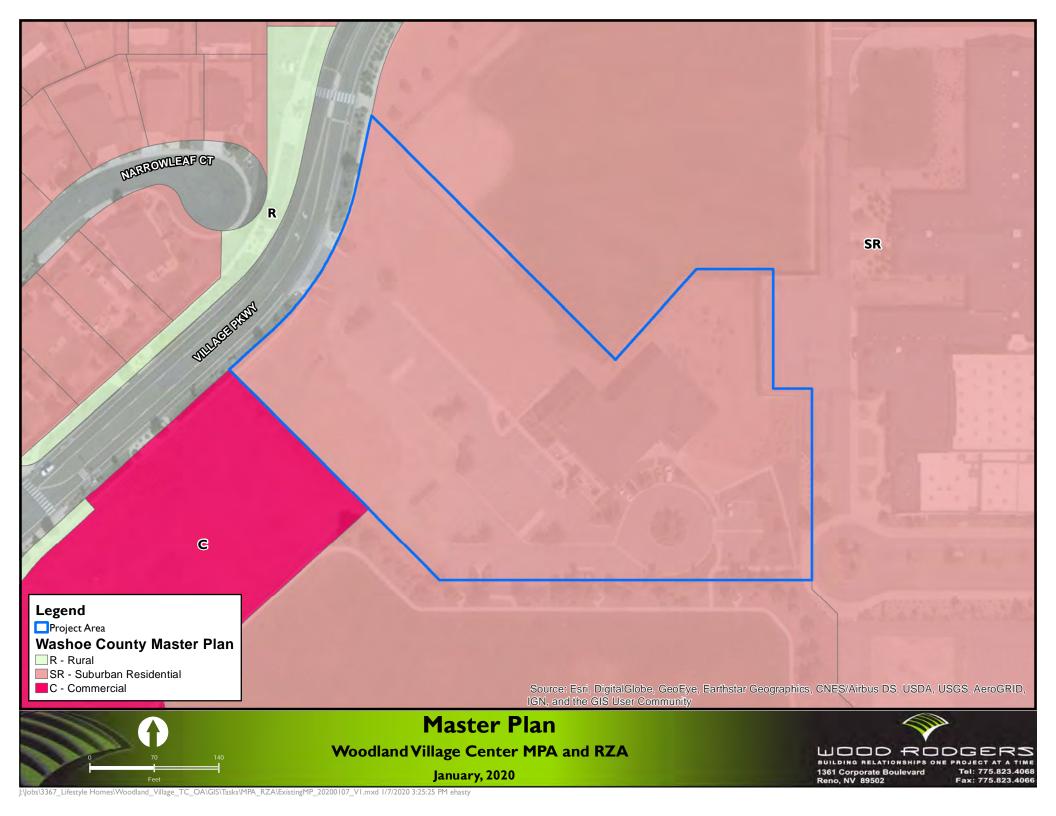

1. What is the Master Plan amendment being requested at this time?

The request is to change the existing 4.2 acre site from Suburban Residential (SR) to Commercial (C).

2. What conditions have changed and/or new studies have occurred since the adoption of the Washoe County Master Plan that supports the need for the amendment request?