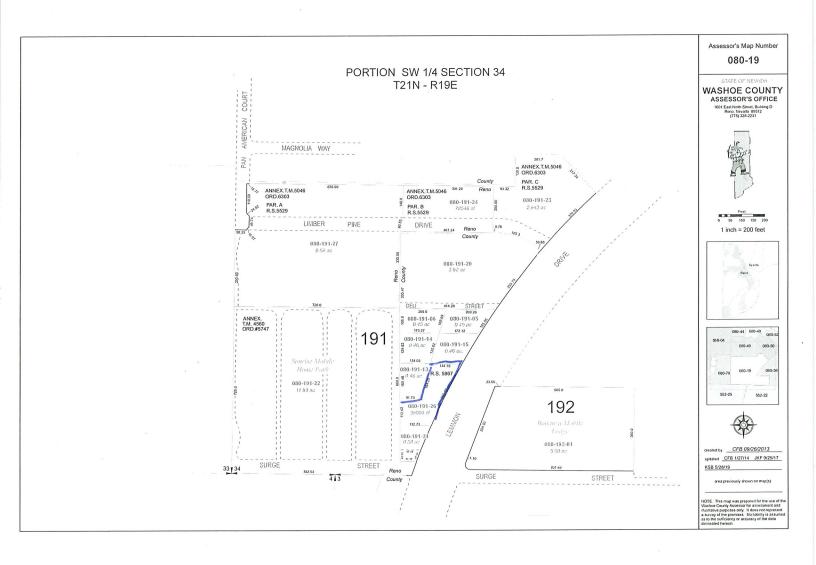

(Notary Stamp)

**Closure Calculations** 

Uribe & Herrara Roadway and Utility Easement APN:080-191-14 Portion of Parcel 2 Doc.#4805371 W.C.R.

Northing Easting Bearing Distance 14908204.59 2278239.15 S 17°25'31" W 93.53 14908115.35 2278211.15 Radius: 40.00 Chord: 79.39 Degree: 143°14'22" Dir: Right Length: 135.59 Delta: 194°12'59" Tangent: 320.76 Chord BRG: N 05°29'33" W Rad-In: N 12°36'02" W Rad-Out: S 01°36'57" W Radius Point: 14908154.39,2278202.42 14908194.37 2278203.55 Radius: 15.00 Chord: 18.10 Degree: 0°58'19" Dir: Left Length: 19.43 Delta: 74°13'02" Tangent: 11.35 Chord BRG: N 54°30'26" E Rad-In: N 01°36'57" E Rad-Out: N 72°36'05" W Radius Point: 14908209.37,2278203.97 14908204.88 2278218.28 14908204.88 2278218.28 S 89°11'20" E 20.87