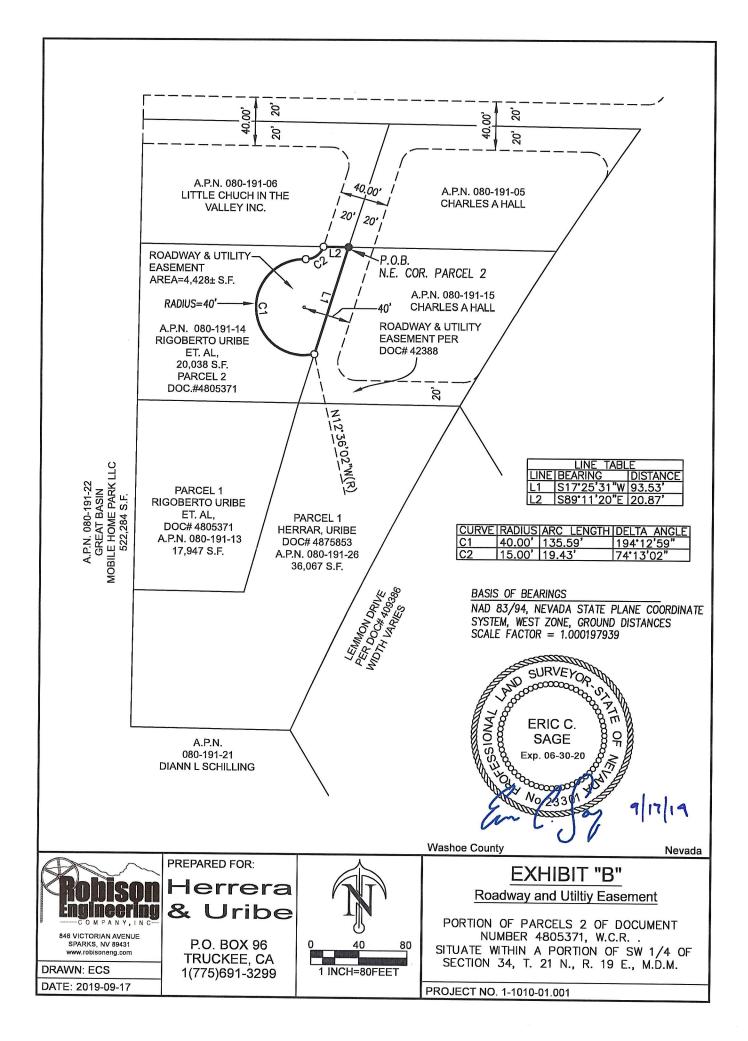

(Notary Stamp)

**Closure Calculations** 

Uribe & Herrara Roadway and Utility Easement APN:080-191-14 Portion of Parcel 2 Doc.#4805371 W.C.R.

Northing Easting Bearing Distance 14908204.59 2278239.15 S 17°25'31" W 93.53 14908115.35 2278211.15 Radius: 40.00 Chord: 79.39 Degree: 143°14'22" Dir: Right Length: 135.59 Delta: 194°12'59" Tangent: 320.76 Chord BRG: N 05°29'33" W Rad-In: N 12°36'02" W Rad-Out: S 01°36'57" W Radius Point: 14908154.39,2278202.42 14908194.37 2278203.55 Radius: 15.00 Chord: 18.10 Degree: 0°58'19" Dir: Left Length: 19.43 Delta: 74°13'02" Tangent: 11.35 Chord BRG: N 54°30'26" E Rad-In: N 01°36'57" E Rad-Out: N 72°36'05" W Radius Point: 14908209.37,2278203.97 14908204.88 2278218.28 14908204.88 2278218.28 S 89°11'20" E 20.87