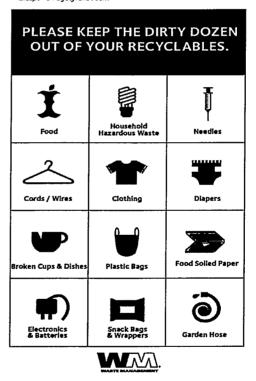

٦

The proposed agreement is attached outlining the majority of the rates and service levels discussed, additional areas not previously presented for Board direction include:

- With regard to the Consumer Price Index adjustment to rates, Waste Management has proposed on increase from 8% to 10% based on a rolling three year average with no adjustment for the immediate succeeding year, currently averages are approximately 9.3%.
- Contamination Policy-Waste Management may refuse to collect materials placed in the Recyclable Materials container which do not conform to the specifications set forth in Exhibit B, and may charge recycling contamination fees or other charges for improperly separated, mixed or placed materials, including without limitation charging the Rate applicable to Solid Waste for collection of any materials placed for collection which contain more than 10% non-Recyclable Materials. No such charge shall be imposed until the third instance after customer has been notified by the placement of a tag (Exhibit C) on their recycling container that they are improperly using the recycling container. After five (5) offenses in a 12- month period of improper use of the recycling container, the container may be removed by Franchisee.

- (e) WM-provided carts designated for Recyclables shall be used only for storage, placement and collection of Recyclables, and no other materials of any kind may be placed in such containers. County and WM may agree in writing to change the list of Recyclables. WM may refuse to collect materials placed in the Recyclables container which do not conform to the specifications set forth in Exhibit C, and may charge Customers recycling contamination fees or other charges for improperly separated, mixed or placed materials, including without limitation charging the Rate applicable to Solid Waste for collection of any materials placed for collection which contain more than 10% non-Recyclables. No such charge shall be imposed until the third instance after Customer has been notified by the placement of a tag (Exhibit D) on their recycling container that they are improperly using the recycling container. After five (5) offenses of improper use of the recycling container, the container may be removed by WM.
- (f) WM will not service containers on private roadways unless the Customer has requested yard service or drive-in service, paid the additional fees for such service as found on Exhibit B, and executed a WM liability waiver form regarding any damage caused by WM trucks. WM will ultimately determine if the access is sufficient to safely service the property. If not, the Customer will have to bring the container to a location that can be safely serviced by WM.
- (g) In the event a Customer makes use of a locking, steel animal resistant enclosure or bear shed, it shall be located within 20 feet of any roadway. It is the responsibility of Customer to provide access to such enclosure and keep the area to and from the street clear for WM. In the event access is not provided, or WM cannot get to the enclosure, WM is not required to service the container. Customers using this service shall be charged for Yard Service as defined in Exhibit B, in addition to their base service level. Customers will be required to provide their own 32-gallon cans for animal resistant enclosures or bear sheds unless they are specifically made to house a 64 or 96-gallon rolling cart provided by WM. Single stream recycling will need to be collected in the WM provided blue lidded cart.