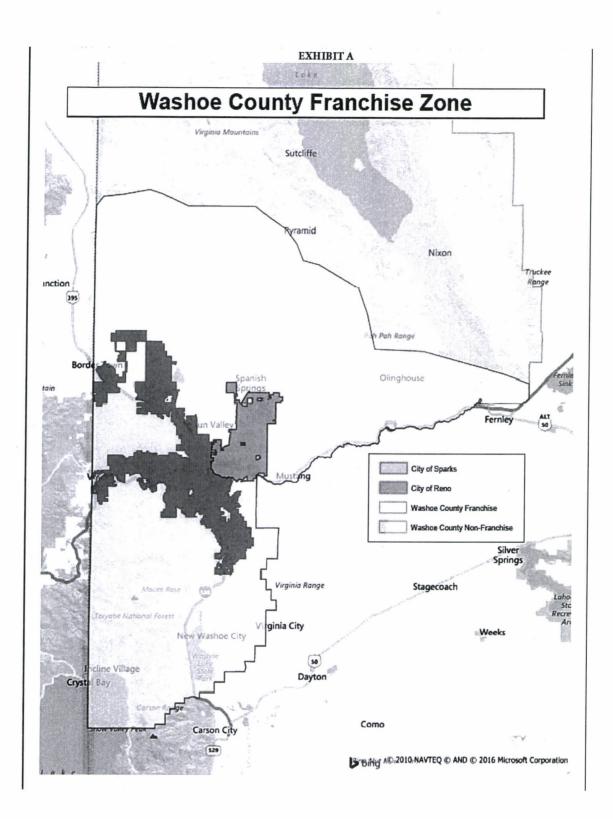

1.5 "<u>Dwelling Unit</u>" means a living space with a kitchen, occupied individually by a renter or owner, and located in the Franchise Area.

1.6 "<u>Franchise Area</u>" means that area of the County described as such in Exhibit A attached hereto.