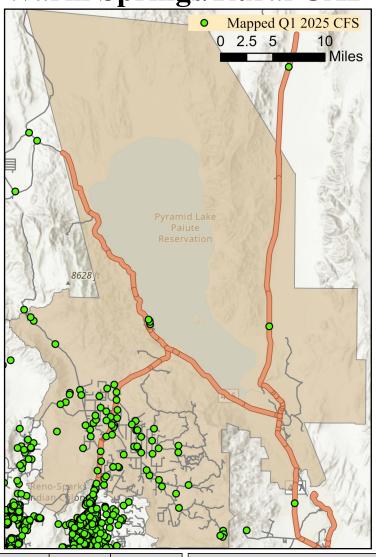

#### **East Truckee Canyon CAB**

| Offense Categories           | Q1 | 3yr Avg | Up/Down             | Offense Categories           | Q1  | 3yr Avg | Up/Down  |
|------------------------------|----|---------|---------------------|------------------------------|-----|---------|----------|
| 8                            |    | Syl Avg | Op/Down             | Ü                            |     |         | Op/Down  |
| All Other Offenses           | 3  | 1       | 1 Homicide Offenses |                              | 0   | 0       |          |
| Animal Cruelty               | 0  | 0       |                     | Human Trafficking Offenses   | 0   | 0       |          |
| Arson                        | 0  | 1       | •                   | Kidnapping/Abduction         | 0   | 0       |          |
| Assault Offenses             | 1  | 2       | •                   | Larceny/Theft Offenses       | 2   | 2       |          |
| Bad Checks                   | 0  | 0       |                     | Liquor Law Violations        | 0   | 0       |          |
| Bribery                      | 0  | 0       |                     | Motor Vehicle Theft          | 1   | 0       | <b>→</b> |
| Burglary                     | 1  | 2       | •                   | Peeping Tom                  | 0   | 0       |          |
| Counterfeiting/Forgery       | 0  | 0       |                     | Pornography/Obscene Material | 0   | 0       |          |
| Curfew/Loitering/Vagrancy    | 0  | 0       |                     | Prostitution Offenses        |     | 0       |          |
| Destruction/Damage/Vandalism | 1  | 1       | Robbery             |                              | 0   | 0       |          |
| Disorderly Conduct           | 0  | 0       |                     | Sex Offenses                 | 0   | 2       | <b>4</b> |
| Driving Under the Influence  | 0  | 1       | •                   | Sex Offenses, Nonforcible    | 0   | 0       |          |
| Drug Equipment Violations    | 0  | 1       | •                   | Stolen Property Offenses     | 0   | 0       |          |
| Drug/Narcotic Violations     | 0  | 4       | •                   | Trespass of Real Property    | 0   | 1       | •        |
| Drunkenness                  | 0  | 0       |                     | Weapon Law Violations        | 0   | 0       |          |
| Embezzlement                 | 0  | 0       |                     | CFS Status                   | Q1  | 3yr Avg | Up/Down  |
| Extortion/Blackmail          | 0  | 1       | •                   | Dispatched                   | 44  | 50      | <b>←</b> |
| Family Offenses (Nonviolent) | 1  | 1       |                     | Initiated                    | 120 | 321     | •        |
| Fraud Offenses               | 0  | 2       | •                   | Unspecified                  | 232 | 165     | 1        |
| Gambling Offenses            | 0  | 0       |                     | Total                        | 396 | 536     | •        |

**Gerlach/Empire CAB** 

| Offense Categories           | Q1 | 3yr Avg | Up/Down |
|------------------------------|----|---------|---------|
| All Other Offenses           | 1  | 2       | •       |
| Animal Cruelty               | 0  | 0       |         |
| Arson                        | 0  | 0       |         |
| Assault Offenses             | 2  | 1       | 1       |
| Bad Checks                   | 0  | 0       |         |
| Bribery                      | 0  | 0       |         |
| Burglary                     | 2  | 2       |         |
| Counterfeiting/Forgery       | 0  | 0       |         |
| Curfew/Loitering/Vagrancy    | 0  | 0       |         |
| Destruction/Damage/Vandalism | 1  | 2       | •       |
| Disorderly Conduct           | 0  | 0       |         |
| Driving Under the Influence  | 0  | 0       |         |
| Drug Equipment Violations    | 1  | 0       | 1       |
| Drug/Narcotic Violations     | 1  | 0       | 1       |
| Drunkenness                  | 0  | 0       |         |
| Embezzlement                 | 0  | 0       |         |
| Extortion/Blackmail          | 0  | 0       |         |
| Family Offenses (Nonviolent) | 0  | 0       |         |
| Fraud Offenses               | 0  | 0       |         |
| Gambling Offenses            | 0  | 0       |         |

| Offense Categories           | Q1 | 3yr Avg | Up/Down  |
|------------------------------|----|---------|----------|
| Homicide Offenses            | 0  | 0       |          |
| Human Trafficking Offenses   | 0  | 0       |          |
| Kidnapping/Abduction         | 0  | 0       |          |
| Larceny/Theft Offenses       | 2  | 0       | •        |
| Liquor Law Violations        | 0  | 0       |          |
| Motor Vehicle Theft          | 0  | 1       | <b>→</b> |
| Peeping Tom                  | 0  | 0       |          |
| Pornography/Obscene Material | 0  | 0       |          |
| Prostitution Offenses        | 0  | 0       |          |
| Robbery                      | 0  | 0       |          |
| Sex Offenses                 | 0  | 0       |          |
| Sex Offenses, Nonforcible    | 0  | 0       |          |
| Stolen Property Offenses     | 1  | 0       | 1        |
| Trespass of Real Property    | 0  | 1       | <b>→</b> |
| Weapon Law Violations        | 1  | 0       | •        |
| CFS Status                   | Q1 | 3yr Avg | Up/Down  |
| Dispatched                   | 23 | 13      | 1        |
| Initiated                    | 39 | 198     | •        |
| Unspecified                  | 21 | 16      | 1        |
| Total                        | 83 | 228     | •        |