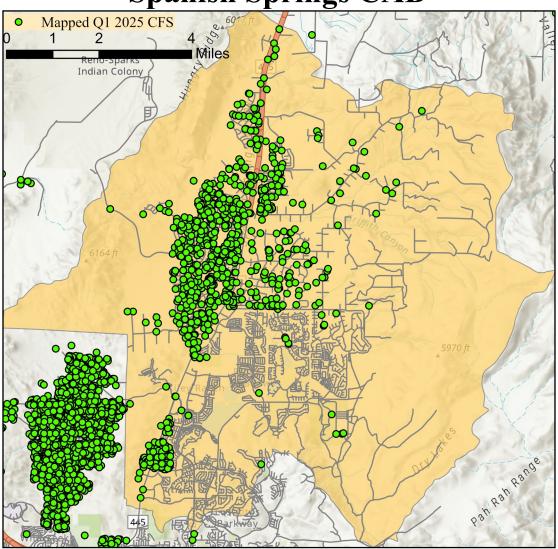

**Spanish Springs CAB** 

| Offense Categories           | Q1 | 3yr Avg | Up/Down |
|------------------------------|----|---------|---------|
| All Other Offenses           | 12 | 10      | 1       |
| Animal Cruelty               | 0  | 0       |         |
| Arson                        | 0  | 0       |         |
| Assault Offenses             | 12 | 19      | •       |
| Bad Checks                   | 0  | 0       |         |
| Bribery                      | 0  | 0       |         |
| Burglary                     | 2  | 5       | •       |
| Counterfeiting/Forgery       | 0  | 3       | Ψ.      |
| Curfew/Loitering/Vagrancy    | 0  | 2       | •       |
| Destruction/Damage/Vandalism | 28 | 20      | 1       |
| Disorderly Conduct           | 3  | 2       | 1       |
| Driving Under the Influence  | 8  | 5       | 1       |
| Drug Equipment Violations    | 1  | 1       |         |
| Drug/Narcotic Violations     | 0  | 2       | •       |
| Drunkenness                  | 0  | 0       |         |
| Embezzlement                 | 1  | 1       |         |
| Extortion/Blackmail          | 2  | 2       |         |
| Family Offenses (Nonviolent) | 3  | 4       | •       |
| Fraud Offenses               | 15 | 16      | •       |
| Gambling Offenses            | 0  | 0       |         |
|                              |    |         |         |

| Offense Categories           | Q1    | 3yr Avg | Up/Down  |
|------------------------------|-------|---------|----------|
| Homicide Offenses            | 0     | 0       |          |
| Human Trafficking Offenses   | 0     | 0       |          |
| Kidnapping/Abduction         | 1     | 2       | •        |
| Larceny/Theft Offenses       | 9     | 16      | •        |
| Liquor Law Violations        | 3     | 3       |          |
| Motor Vehicle Theft          | 4     | 3       | 1        |
| Peeping Tom                  | 0     | 0       |          |
| Pornography/Obscene Material | 3     | 1       | 1        |
| Prostitution Offenses        | 0     | 0       |          |
| Robbery                      | 1     | 0       | 1        |
| Sex Offenses                 | 4     | 3       | 1        |
| Sex Offenses, Nonforcible    | 0     | 0       |          |
| Stolen Property Offenses     | 0     | 2       | •        |
| Trespass of Real Property    | 1     | 1       |          |
| Weapon Law Violations        | 2     | 3       | •        |
| CFS Status                   | Q1    | 3yr Avg | Up/Down  |
| Dispatched                   | 417   | 372     | 1        |
| Initiated                    | 840   | 434     | 1        |
| Unspecified                  | 714   | 546     | 1        |
| Total                        | 1,971 | 1,352   | <b>^</b> |