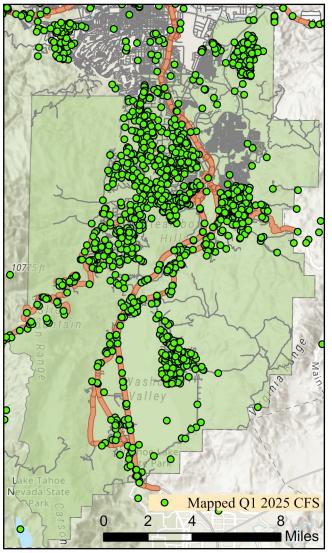

# South Truckee Meadows/Washoe Valley CAB

| Offense Categories           | Q1 | 3yr Avg | Up/Down  |
|------------------------------|----|---------|----------|
| All Other Offenses           | 22 | 31      | <b>→</b> |
| Animal Cruelty               | 0  | 0       |          |
| Arson                        | 0  | 1       | •        |
| Assault Offenses             | 22 | 21      | 1        |
| Bad Checks                   | 0  | 1       | <b>→</b> |
| Bribery                      | 0  | 0       |          |
| Burglary                     | 5  | 7       | •        |
| Counterfeiting/Forgery       | 5  | 5       |          |
| Curfew/Loitering/Vagrancy    | 0  | 0       |          |
| Destruction/Damage/Vandalism | 18 | 13      | 1        |
| Disorderly Conduct           | 1  | 2       | <b>→</b> |
| Driving Under the Influence  | 13 | 8       | 1        |
| Drug Equipment Violations    | 4  | 5       | <b>-</b> |
| Drug/Narcotic Violations     | 4  | 6       | <b>y</b> |
| Drunkenness                  | 0  | 0       |          |
| Embezzlement                 | 0  | 3       | <b>→</b> |
| Extortion/Blackmail          | 1  | 1       |          |
| Family Offenses (Nonviolent) | 2  | 3       | <b>y</b> |
| Fraud Offenses               | 48 | 45      | 1        |
| Gambling Offenses            | 0  | 0       |          |

| Offense Categories           | Q1    | 3yr Avg | Up/Down |
|------------------------------|-------|---------|---------|
| Homicide Offenses            | 0     | 1       | •       |
| Human Trafficking Offenses   | 0     | 0       |         |
| Kidnapping/Abduction         | 2     | 2       |         |
| Larceny/Theft Offenses       | 26    | 25      | 1       |
| Liquor Law Violations        | 1     | 2       | •       |
| Motor Vehicle Theft          | 2     | 2       |         |
| Peeping Tom                  | 0     | 0       |         |
| Pornography/Obscene Material | 0     | 1       | •       |
| Prostitution Offenses        | 4     | 0       | 1       |
| Robbery                      | 0     | 0       |         |
| Sex Offenses                 | 5     | 4       | 1       |
| Sex Offenses, Nonforcible    | 0     | 0       |         |
| Stolen Property Offenses     | 0     | 6       | •       |
| Trespass of Real Property    | 2     | 3       | •       |
| Weapon Law Violations        | 0     | 2       | •       |
| CFS Status                   | Q1    | 3yr Avg | Up/Down |
| Dispatched                   | 597   | 587     | 1       |
| Initiated                    | 1,277 | 880     | 1       |
| Unspecified                  | 1,213 | 1,013   | 1       |
| Total                        | 3,087 | 2,480   | 1       |