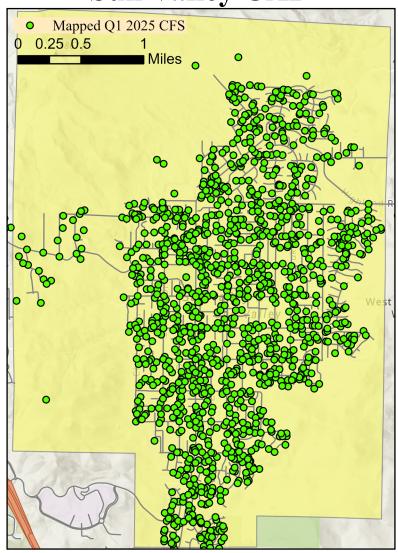

**Sun Valley CAB** 

|                              | 11 | -       |         |
|------------------------------|----|---------|---------|
| Offense Categories           | Q1 | 3yr Avg | Up/Down |
| All Other Offenses           | 96 | 93      | 1       |
| Animal Cruelty               | 0  | 0       |         |
| Arson                        | 1  | 1       |         |
| Assault Offenses             | 78 | 50      | 1       |
| Bad Checks                   | 0  | 0       |         |
| Bribery                      | 0  | 0       |         |
| Burglary                     | 11 | 10      | 1       |
| Counterfeiting/Forgery       | 2  | 3       | •       |
| Curfew/Loitering/Vagrancy    | 0  | 1       | •       |
| Destruction/Damage/Vandalism | 31 | 27      | 1       |
| Disorderly Conduct           | 2  | 2       |         |
| Driving Under the Influence  | 18 | 11      | 1       |
| Drug Equipment Violations    | 25 | 23      | 1       |
| Drug/Narcotic Violations     | 32 | 28      | 1       |
| Drunkenness                  | 0  | 1       | •       |
| Embezzlement                 | 1  | 1       |         |
| Extortion/Blackmail          | 3  | 2       | 1       |
| Family Offenses (Nonviolent) | 4  | 11      | •       |
| Fraud Offenses               | 25 | 27      | •       |
| Gambling Offenses            | 0  | 0       |         |

| Offense Categories                | Q1    | 3yr Avg | Up/Down  |
|-----------------------------------|-------|---------|----------|
| Homicide Offenses                 | 0     | 1       | •        |
| <b>Human Trafficking Offenses</b> | 0     | 1       | <b>\</b> |
| Kidnapping/Abduction              | 4     | 3       | 1        |
| Larceny/Theft Offenses            | 37    | 24      | 1        |
| Liquor Law Violations             | 3     | 3       |          |
| Motor Vehicle Theft               | 9     | 8       | 1        |
| Peeping Tom                       | 0     | 0       |          |
| Pornography/Obscene Material      | 2     | 2       |          |
| Prostitution Offenses             | 0     | 0       |          |
| Robbery                           | 0     | 2       | <b>♣</b> |
| Sex Offenses                      | 14    | 10      | 1        |
| Sex Offenses, Nonforcible         | 0     | 0       |          |
| Stolen Property Offenses          | 8     | 6       | 1        |
| Trespass of Real Property         | 6     | 5       | 1        |
| Weapon Law Violations             | 12    | 11      | 1        |
| CFS Status                        | Q1    | 3yr Avg | Up/Down  |
| Dispatched                        | 917   | 891     | 1        |
| Initiated                         | 1,870 | 1,448   | 1        |
| Unspecified                       | 946   | 726     | 1        |
| Total                             | 3,733 | 3,065   | 1        |