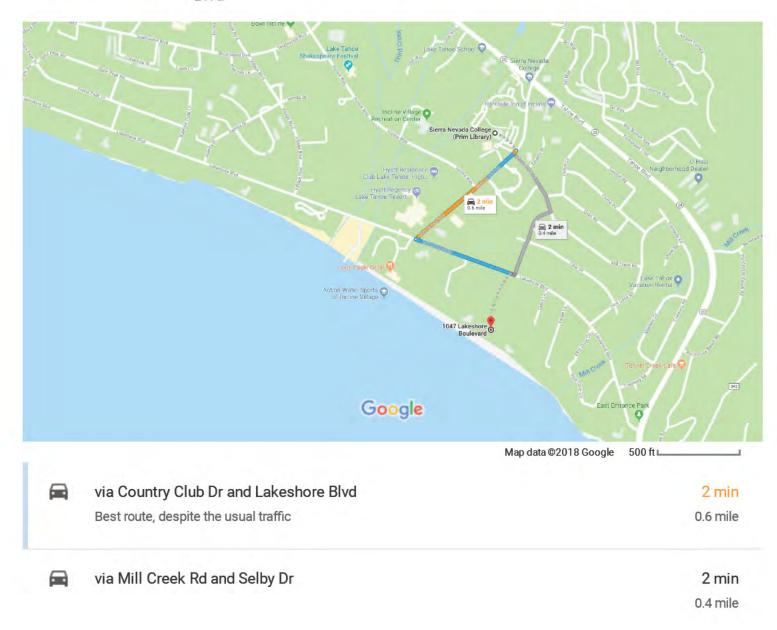

### **OUTDOOR COMMUNITY EVENT APPLICATION**

(Requires a non-refundable \$50 application fee)

|                      |                     |                     | Appli           | cation date:                      |                    |                           |
|----------------------|---------------------|---------------------|-----------------|-----------------------------------|--------------------|---------------------------|
|                      |                     | Арр                 | licant Informa  | ation                             |                    |                           |
| Applicant's name:    | League to Sa        | ve Lake Tahoe       |                 |                                   |                    |                           |
| Mailing address:     | 2608 Lake Taho      | e Blvd South Lak    | ke Tahoe CA 9   | 6150                              |                    |                           |
| _                    | Street or PO B      | ОХ                  | City            |                                   | State              | Zip code                  |
| Phone: 530-541       | -5388 (Bu           | siness)             |                 | (Home                             | <u> </u>           | (Cell)                    |
| Email:               |                     |                     |                 |                                   |                    |                           |
| All applica          | nts, to include cor | porate officers or  | partners must   | complete a                        | personal history   | form                      |
| Is the applicant a(r | n): 🗖 Corp          | ooration            | Partner         | ship                              | Individual         | X Registered 501c3        |
| If a corporation or  | a partnership, list | •                   | ·               |                                   |                    |                           |
| Name                 |                     | Addr                | ess             |                                   |                    | Title                     |
|                      |                     |                     |                 |                                   |                    |                           |
|                      |                     |                     |                 |                                   |                    |                           |
|                      |                     | Ev                  | vent Informati  | on                                |                    |                           |
|                      | Loggue to Cove I    | aka Tahaa Annu      | al Lunahaan a   | ad Danafit                        |                    |                           |
| Name of Event:       | Coturdoy, Augus     |                     |                 |                                   |                    |                           |
| Date(s) of Event:    | 40471               |                     | -               | peration:                         | 0am-3:00pm         |                           |
| Location of Event:   |                     | e Blvd, Incline Vil |                 |                                   |                    |                           |
| Assessor Parcel N    |                     |                     |                 |                                   |                    |                           |
| Description of Eve   | nt: Benefit fas     | hion show and ar    | nual luncheon   | in support o                      | f the League to S  | Save Lake Tahoe           |
|                      |                     |                     |                 |                                   |                    |                           |
|                      |                     |                     |                 |                                   |                    |                           |
|                      |                     |                     |                 |                                   |                    |                           |
| Name of the design   | gnated event repr   | esentative who      | will be on-site | during the                        | event and who      | nas authority to bind the |
| applicant:           |                     |                     |                 |                                   |                    |                           |
| Will an admission    | fee be charged for  | your event?         | <b>D</b>        | Yes                               | ☐ No               |                           |
| If yes, amo          | ount and type of fe | e(s): \$1250-       | \$2250          |                                   |                    |                           |
| When will            | fee be collected?   | <b>K</b> F          | Pre-sales       | ☐ At €                            | entrance           |                           |
| Approximate numb     | per of participants | and other person    | s: 425 guest    | s and 50 sur                      | oport staff        |                           |
| Approximate numb     |                     |                     |                 |                                   | _                  |                           |
| Approximate maxir    |                     | -                   |                 | ent· 475                          | _                  |                           |
| Will food and/or be  |                     | _                   | _               | No                                |                    |                           |
|                      | nd beverage vend    |                     |                 |                                   | ntv Health Distric | et permits)               |
| Will alcoholic beve  | _                   | Yes                 | □ No            | . 35,100 0001                     | , Hodin Distric    | . Politico/               |
|                      | ating liquor vendo  |                     |                 | with Washoe                       | County Busines     | ss License)               |
|                      |                     | Yes                 | -               | ********************************* | , Journey Dubinies | 20 21001100)              |
| Will there be live m | TUSIC!              | ∟⊐ Yes              | ☐ No            |                                   |                    |                           |
|                      |                     |                     |                 |                                   |                    |                           |